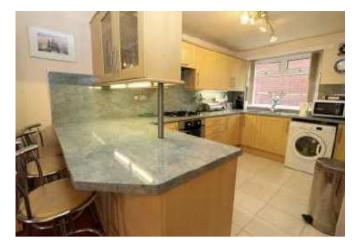

hools on your door step. The cafe society of Burton Road in West Didsbury is a fifteen-minute walk away and the centre of Chorlton with all its amenities. In brief the well-proportioned accommodation comprises; a porch, entrance hallway, useful storage cupboard, a modern fitted kitchen/breakfast room opening to a lounge/dining room with views into the rear enclosed lawned garden and a rear porch to the ground floor. Whilst to the first floor there is a landing leading to two good sized bedrooms and a modern three-piece white family bathroom. The property benefits from being warmed by gas fired central heating, double glazed throughout, an enclosed lawned rear garden and secure off-road parking. This will suit either a professional couple or a first-time buyer due to the location.













EPC Chart

| Energy Efficiency Rating                    |   |                          |           |
|---------------------------------------------|---|--------------------------|-----------|
| NEW N                                       |   | Current                  | Potential |
| Very energy efficient - lower running costs |   |                          |           |
| (92-100) <b>A</b>                           |   |                          |           |
| (81-91) B                                   |   |                          | 86        |
| (69-80)                                     |   | 73                       |           |
| (55-68) D                                   |   |                          |           |
| (39-54)                                     |   |