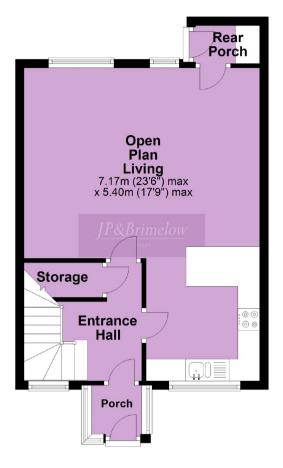

|   |                          |           |
| (81-91) B                                   |   |                          | 86        |
| (69-80)                                     |   | 73                       |           |
| (55-68) D                                   |   |                          |           |
| (39-54)                                     |   |                          |           |
| (21-38)                                     |   |                          |           |
| (1-20)                                      | G |                          |           |
| Not energy efficient - higher running costs |   |                          |           |
| England & Wales                             |   | U Directive<br>002/91/E0 |           |





## **Ground Floor**



## First Floor



Chorlton & Didsbury Sales 430 Barlow Moor Road, Chorlton, Manchester, M21 8AD Chorlton: 0161 882 2233 Didsbury: 0161 448 0622 E: chorlton@jpbrimelow.co.uk www.jpandbrimelow.co.uk















NOTICE: J P& Brimelow Chorlton & Didsbury Ltd for themselves and for the vendors or lessors of this property whose agents they are give notice that

(i) the particulars are set out as a general outline only for the guidance of intending purchasers or lessees, and do not constitute, nor constitute part of, an offer or contract;

(ii) all descriptions, dimensions, references to the condition and necessary permissions for use and occupation, and other details are given in good faith and are believed to be correct but any intending purchasers or tenants should not rely on them as sta