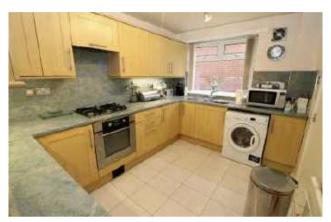

## Price: £180,000

\*\*VIDEO TOUR AVAILABLE\*\* A spacious & well-presented, TWO DOUBLE BEDROOMED, mid terrace property positioned on this popular residential development in Chorlton off Nell Lane. Within walking distance to the Metrolink station on Barlow Moor Road or St Werburghs Road, Chorlton Park, several secondary and primary schools on your door step. The cafe society of Burton Road in West Didsbury is a fifteen-minute walk away and the centre of Chorlton with all its amenities. In brief the well-proportioned accommodation comprises; a porch, entrance hallway, useful storage cupboard, a modern fitted kitchen/breakfast room opening to a lounge/dining room with views into the rear enclosed lawned garden and a rear porch to the ground floor. Whilst to the first floor there is a landing leading to two good sized bedrooms and a modern three-piece white family bathroom. The property benefits from being warmed by gas fired central heating, double glazed throughout, an enclosed lawned rear garden and secure off-road parking. This will suit either a professional couple or a first-time buyer due to the location.