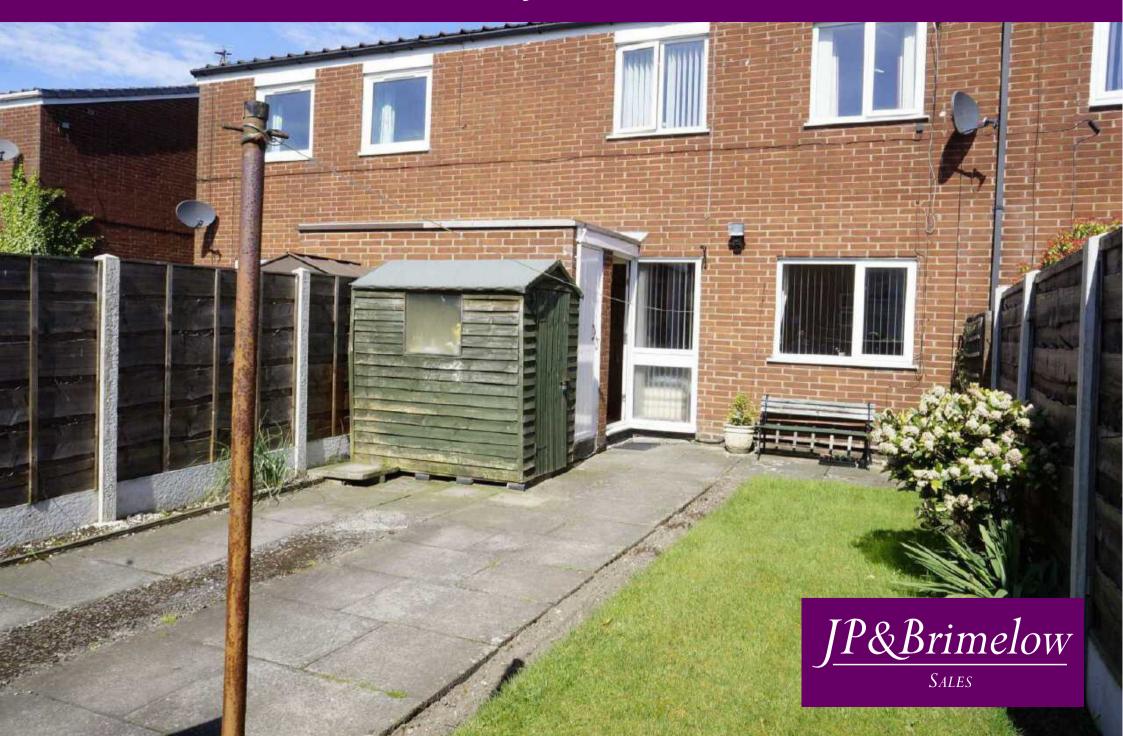

## Price: £180,000

\*\*VIDEO TOUR AVAILABLE\*\* A spacious & well-presented, TWO DOUBLE BEDROOMED, mid terrace property positioned on this popular residential development in Chorlton off Nell Lane. Within walking distance to the Metrolink station on Barlow Moor Road or St Werburghs Road, Chorlton Park, several secondary and primary schools on your door step. The cafe society of Burton Road in West Didsbury is a fifteen-minute walk away and the centre of Chorlton with all its amenities. In brief the well-proportioned accommodation comprises; a porch, entrance hallway, useful storage cupboard, a modern fitted kitchen/breakfast room opening to a lounge/dining room with views into the rear enclosed lawned garden and a rear porch to the ground floor. Whilst to the first floor there is a landing leading to two good sized bedrooms and a modern three-piece white family bathroom. The property benefits from being warmed by gas fired central heating, double glazed throughout, an enclosed lawned rear garden and secure off-road parking. This will suit either a professional couple or a first-time buyer due to the location.

## **Ground Floor**