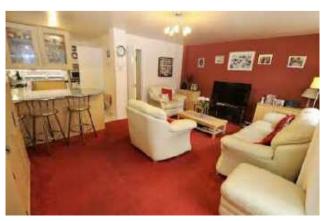

schools on your door step. The cafe society of Burton Road in West Didsbury is a fifteen-minute walk away and the centre of Chorlton with all its amenities. In brief the well-proportioned accommodation comprises; a porch, entrance hallway, useful storage cupboard, a modern fitted kitchen/breakfast room opening to a lounge/dining room with views into the rear enclosed lawned garden and a rear porch to the ground floor. Whilst to the first floor there is a landing leading to two good sized bedrooms and a modern three-piece white family bathroom. The property benefits from being warmed by gas fired central heating, double glazed throughout, an enclosed lawned rear garden and secure off-road parking. This will suit either a professional couple or a first-time buyer due to the location.













EPC Chart

| Energy Efficiency Rating                    |   |                          |           |
|---------------------------------------------|---|--------------------------|-----------|
| NEW N                                       |   | Current                  | Potential |
| Very energy efficient - lower running costs |   |                          |           |
| (92-100) <b>A</b>                           |   |                          |           |
| (81-91) B                                   |   |                          | 86        |
| (69-80)                                     |   | 73                       |           |
| (55-68) D                                   |   |                          |           |
| (39-54)                                     |   |