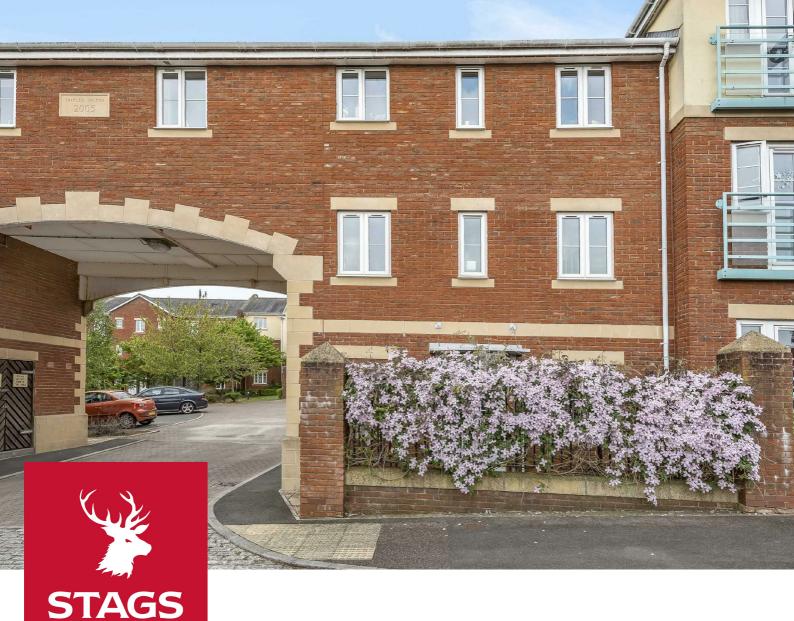

10 Russell Walk, Exeter, Devon EX2 7TN

A well-presented townhouse in the popular development of Kings Heath.

Exeter City Centre 3 miles M5 (J30) 1.5 miles

• LET AGREED • 3 Bedrooms • Kitchen & Utility room • Sitting/Dining Room • Master Bedroom with En-suite • Garage • Available Early April • Tenant Fees Apply

### **DESCRIPTION**

An upside down townhouse set over three levels. The property has benefitted from some re-decoration and is located in the popular development of Kings Heath. The accommodation comprises on the Ground floor; entrance hall with Utility room and cloakroom. First floor; 2 bedrooms (master with en suite shower room). Second floor; double bedroom, kitchen and a double aspect sitting room. There is a garage in a block and a small courtyard to the front of the property. Gas central heating. Sorry no pets. Unfurnished and available early April. EPC Band C. Tenant fees apply.

### SITUATION

Russell Walk is situated in the popular development of Kings Heath, conveniently positioned on the south eastern outskirts of the cathedral and university city of Exeter. The city provides a wide range of facilities and amenities befitting a centre of its importance including dining, theatre, shopping, sporting and recreational pursuits. There is excellent schooling in the locality, both private and state. The M5 motorway is easily accessible and provides links to the A30 to the east and west as well as A38 and A380 to south Devon. The city centre is within easy access, either by train (Digby & Sowton - 10 minute walk) or bus, and has two mainline railway stations on the Paddington and Waterloo lines, along with an international airport benefitting from daily flights to London.