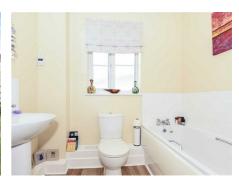

# **FAMILY BATHROOM**

White suite comprising wash hand basin, bath and w.c. Frosted window to rear.