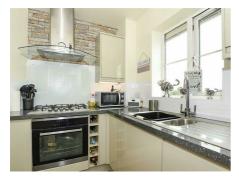

#### KITCHEN

Range of cream wall and base units, dishwasher, fridge freezer, electric cooker, gas hob and extractor over. Window to the side of the property.