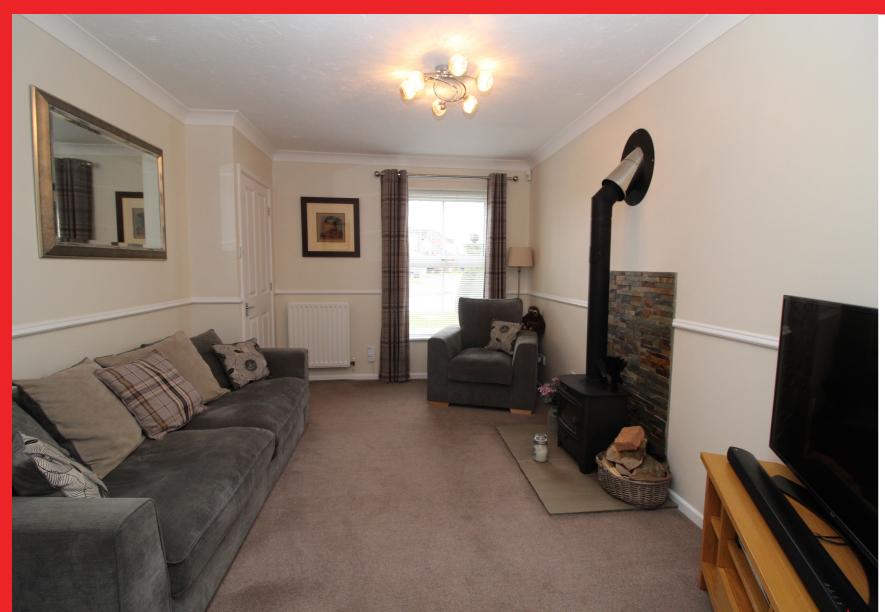

#### LOUNGE

Has a feature wood burning stove with modern tiled back hearth. Coving to the ceiling and French doors leading to the: