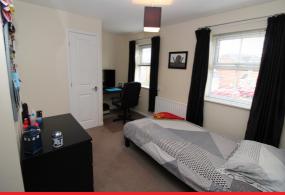

#### **BEDROOM TWO**

**BEDROOM ONE** 

elevation. Radiator.

Has double glazed windows to the front elevation. Storage cupboard and radiator.

#### **BEDROOM THREE**

With a double glazed window to the rear elevation. Fitted wardrobes with overhead fitment. Radiator.