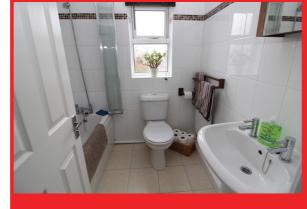

#### **FAMILY BATHROOM**

Has a white suite comprising a low flush WC, pedestal wash-hand basin and bath with mixer tap, shower fitment and glass screen. Fully tiled walls. Radiator.