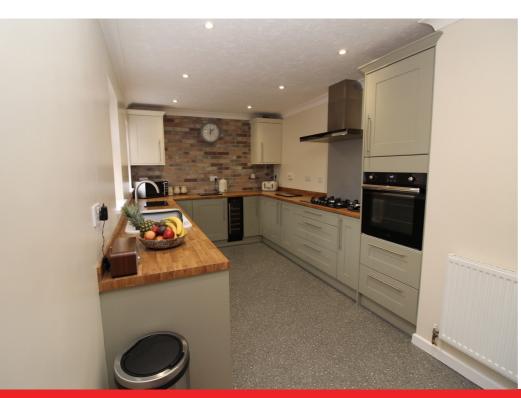

#### **KITCHEN**

Having been recently comprehensively refitted with a range of base, wall and drawer units, built-in oven, 5-ring gas hob with extractor hood above, dishwasher, wine cooler, fridge and freezer. This room is open plan to the dining area.