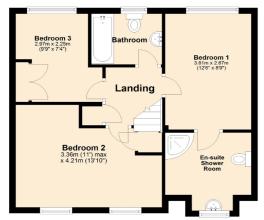

# 

Total area: approx. 107.0 sq. metres (1151.3 sq. feet)

#### **LANDING** Loft hatch.

## **EN SUITE SHOWER ROOM** Comprising a low flush WC, pedestal washhand basin and corner shower. Partly tiled walls and radiator.

With a double glazed window to the rear

#### **BEDROOM TWO**

**BEDROOM ONE** 

elevation. Radiator.

Has double glazed windows to the front elevation. Storage cupboard and radiator.

#### **BEDROOM THREE**

With a double glazed window to the rear elevation. Fitted wardrobes with overhead fitment. Radiator.

#### **FAMILY BATHROOM**

Has a white suite comprising a low flush WC, pedestal wash-hand basin and bath with mixer tap, shower fitment and glass screen. Fully tiled walls. Radiator.