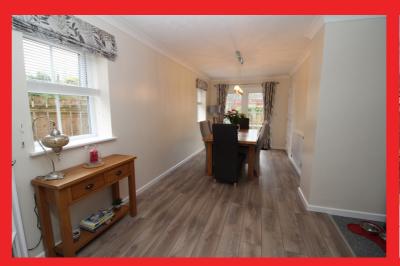

#### **DINING AREA**

A spacious area with French doors leading out on to the rear garden. Radiators.