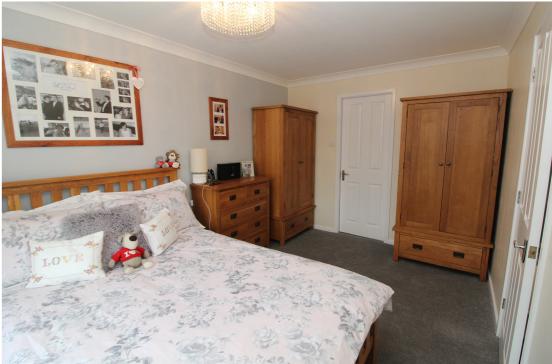

#### **BEDROOM TWO**

**BEDROOM ONE** 

elevation. Radiator.

Has double glazed windows to the front elevation. Storage cupboard and radiator.

#### **BEDROOM THREE**

With a double glazed window to the rear elevation. Fitted wardrobes with overhead fitment. Radiator.