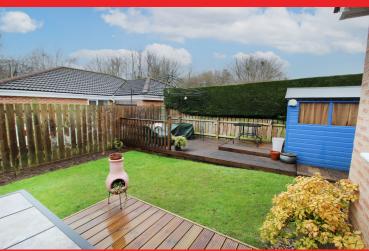

#### **EXTERNAL**

To the front of the property is a block paved driveway providing ample parking and a lawned area with wrought iron gate to the side. The rear garden is mainly laid to lawn with raised decked areas, borders and Has a cupboard with plumbing for an fencing to the boundaries. There is also a