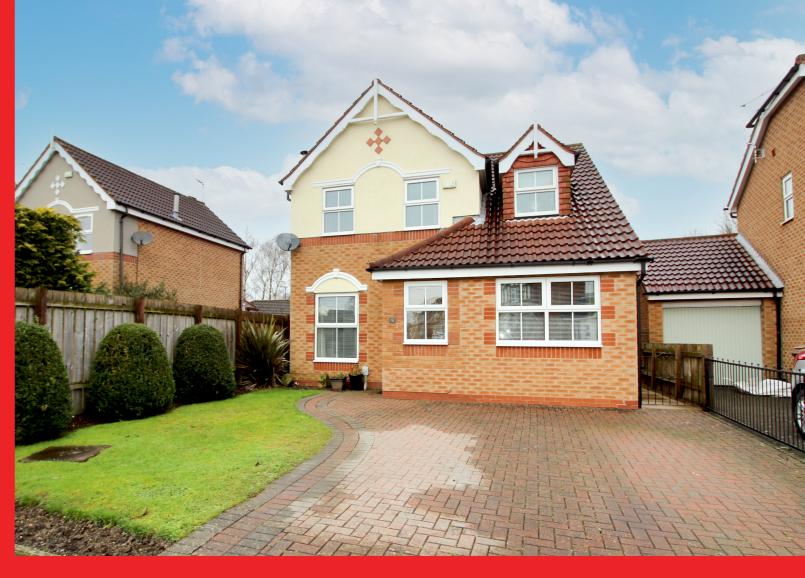

#### **DESCRIPTION**

This immaculately presented three bedroomed detached family home briefly comprises to the ground floor an entrance hall, lounge, dining area which is open plan to the newly upgraded kitchen, rear lobby with plumbing for an automatic washing machine and a converted garage currently used as a bedroom/office. To the first floor there are three bedrooms, an en suite shower room to the master bedroom, and a family bathroom. At the front of the property a block paved frontage provides ample parking and there is a pleasant garden to the rear. MUST BE VIEWED!

#### **EXTERNAL**

To the front of the property is a block paved driveway providing ample parking and a lawned area with wrought iron gate to the side. The rear garden is mainly laid to lawn with raised decked areas, borders and Has a cupboard with plumbing for an fencing to the boundaries. There is also a