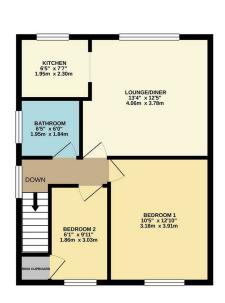

## **Burr Close, Bexleyheath**

VITRANCE HALL

UP

STORAGE

TOTAL FLOOR AREA: 546 sq.ft. (50.8 sq.m.) approx.

White eye; altering his been made to exerce the successy of the floorpian contained here, measurement of doors, windows, rooms and any other forms are approximate and no responsibility in taken for any error emission or rein-solutioners. The plan is no floratizative purposes only and should be used as such by appropriate purchaser. The services, systems and appliances shown have not been tested and no quarant as to their operability of efficiency, can be given.

The accommodation on offer comprises of TWO good size bedrooms which are to the front of the property, a decent lounge to the rear and a modern kitchen and bathroom.

Externally to the rear of the property there is a good size garden which is just for this property and is certainly a great space to have and to enjoy.

So if your looking for your first home or maybe looking to add an extra property to your rental portfolio then look no further and CALL ANTHONY MARTIN today!

- Over 900 year lease
- Good size property
- Own rear garden
- Two good size bedrooms
- Modern kitchen
- Well presented
- Popular location
- Call Anthony Martin to view
- Floor Area: 546 sq ft
- EPC Rating: tbc