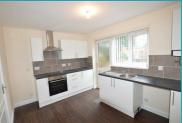

Briefly comprising, porch, lounge, modern kitchen/diner with washer dryer and fridge freezer on the ground floor. On the first floor there are two bedrooms and a family bathroom with bath and seperate shower enclosure. There is also an enclosed lawned garden to the rear with patio area and a small garden to the front. The property has a single garage and includes driveway parking to the front with additional street parking within the cul de sac.