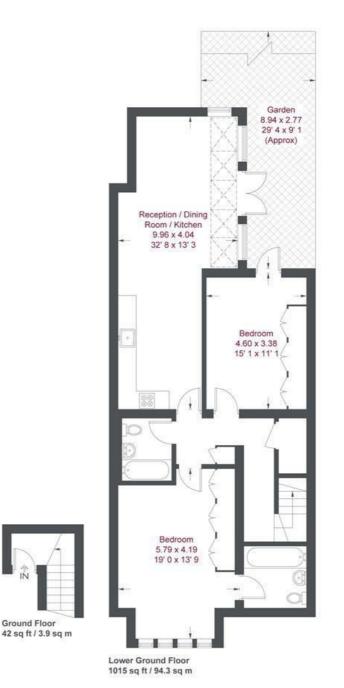

#### **Roehampton Lane**

Approximate Gross Internal Area = 1057 sq ft / 98.2 sq m

Not to scale, for guidance only and must not be relied upon as a statement of fact All measurements and areas are approximate only and have been prepared in accordance with the current edition of the RICS Code of Measuring Practice