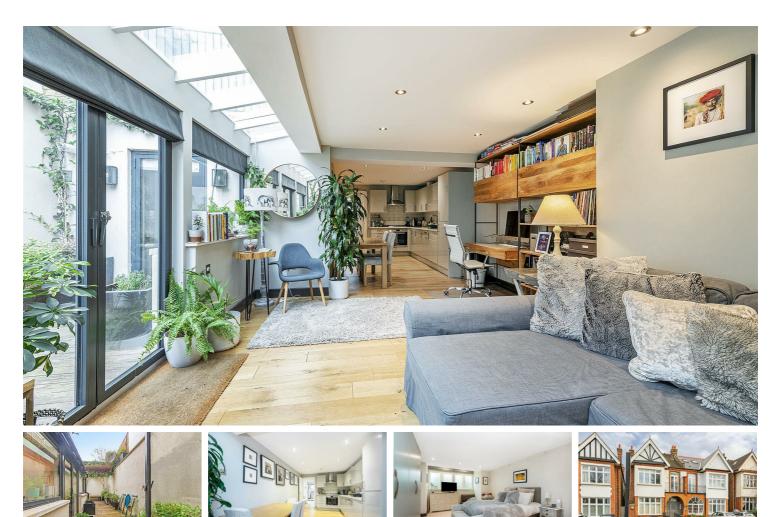

### Roehampton Lane, Putney, SW15

This exceptional Edwardian garden flat located on the Barnes / West Putney / Sheen boarders, has been completely re-modelled to provide a wonderful contemporary living space. The property is comprised of a hallway with fitted cupboards, open plan living with wooden floors flowing through from the light and spacious lounge to the fully fitted kitchen/breakfast room. To the front there is a large master bedroom with an en-suite bathroom and built-in custom made wardrobes. There is a second double room, it also has custom fitted wardrobes with direct access to the garden. The main bathroom is off the main hallway, one side of the lounge is fully glazed allowing lots of light into the flat. The lounge also provides access to a well maintained private garden, ideal for entertaining. Off Street Parking for one vehicle, to be sold with a share of the freehold and no onward chain.

This delightful property is in superb condition and offers an inviting living space for the most discerning buyers. The property is within easy reach of all the amenities of the surrounding area including, Richmond Park, access to the A3, Barnes Station is a five minute walk away with regular bus services into town running every four minutes.

- Two Large Double Bedrooms
  - Two Bathrooms (One En-Suite)
  - Impressive Open Plan Reception
  - Beautiful Modern Fitted Kitchen
  - EPC Rating - C

- 📮 🛛 Excellent Transport Links, Off Street Parking
- Sutstanding Local Schools
- Close to Richmond Park & The
- No Chain, Share of Freehold
- Private Garden, 1057 Sq Ft