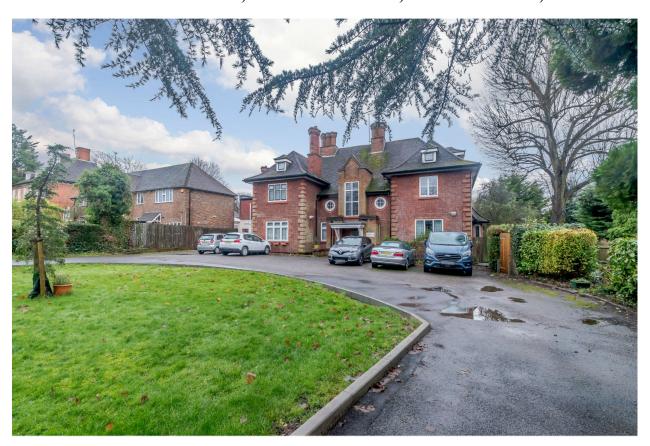

## FRITHWOOD AVENUE, NORTHWOOD, MIDDLESEX, HA6 3LX

PRICE....£425,000 LEASEHOLD

This two double bedroom apartment (71 Sq M/765 Sq Ft) forms part of a large, detached house on one of Northwoods premier roads within half a mile of the town centre. It offers spacious and contemporary living accommodation with features including high ceilings and exposed brick walls. The living room is open plan to the 'eat in' kitchen with integrated appliances. The master bedroom has fitted wardrobes and there is a second double bedroom. The quirky bathroom is fully tiled with a pitched roof and there is the benefits of a 13' x 8' raised storage room which is a rare advantage for this type of home. This could be used as additional accommodation once easier access is configured (subject to consent). Outside there are well tended communal gardens and private parking and the property is offered with no upper chain.