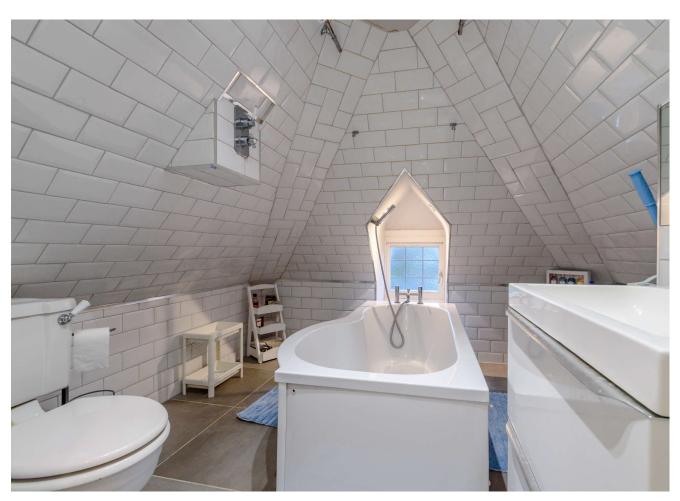

## FRITHWOOD AVENUE, NORTHWOOD, MIDDLESEX, HA6 3LX

PRICE....£425,000 LEASEHOLD

This two double bedroom apartment (71 Sq M/765 Sq Ft) forms part of a large, detached house on one of Northwoods premier roads within half a mile of the town centre. It offers spacious and contemporary living accommodation with features including high ceilings and exposed brick walls. The living room is open plan to the 'eat in' kitchen with integrated appliances. The master bedroom has fitted wardrobes and there is a second double bedroom. The quirky bathroom is fully tiled with a pitched roof and there is the benefits of a 13' x 8' raised storage room which is a rare advantage for this type of home. This could be used as additional accommodation once easier access is configured (subject to consent). Outside there are well tended communal gardens and private parking and the property is offered with no upper chain.