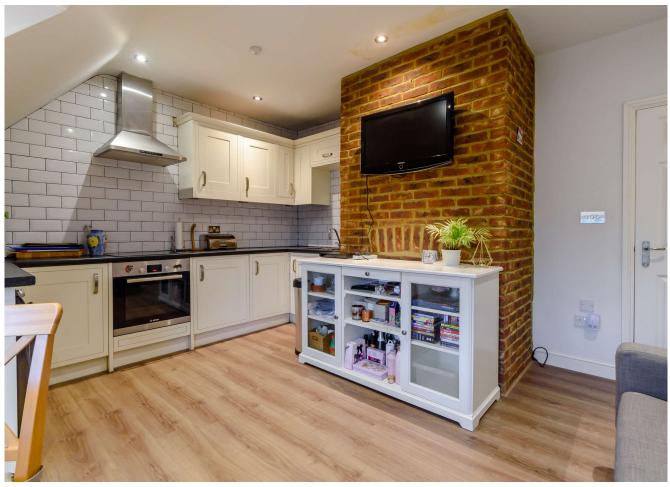

## FRITHWOOD AVENUE, NORTHWOOD, MIDDLESEX, HA6 3LX

PRICE....£425,000 LEASEHOLD

This two double bedroom apartment (71 Sq M/765 Sq Ft) forms part of a large, detached house on one of Northwoods premier roads within half a mile of the town centre. It offers spacious and contemporary living accommodation with features including high ceilings and exposed brick walls. The living room is open plan to the 'eat in' kitchen with integrated appliances. The master bedroom has fitted wardrobes and there is a second double bedroom. The quirky bathroom is fully tiled with a pitched roof and there is the benefits of a 13' x 8' raised storage room which is a rare advantage for this type of home. This could be used as additional accommodation once easier access is configured (subject to consent). Outside there are well tended communal gardens and private parking and the property is offered with no upper chain.