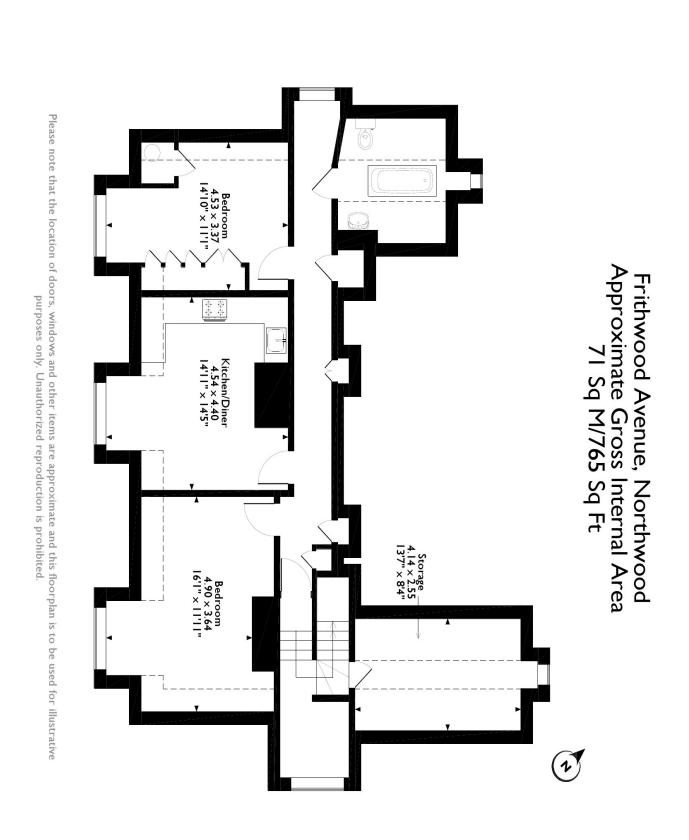

## FRITHWOOD AVENUE, NORTHWOOD, MIDDLESEX, HA6 3LX

PRICE....£425,000 LEASEHOLD

This two double bedroom apartment (71 Sq M/765 Sq Ft) forms part of a large, detached house on one of Northwoods premier roads within half a mile of the town centre. It offers spacious and contemporary living accommodation with features including high ceilings and exposed brick walls. The living room is open plan to the 'eat in' kitchen with integrated appliances. The master bedroom has fitted wardrobes and there is a second double bedroom. The quirky bathroom is fully tiled with a pitched roof and there is the benefits of a 13' x 8' raised storage room which is a rare advantage for this type of home. This could be used as additional accommodation once easier access is configured (subject to consent). Outside there are well tended communal gardens and private parking and the property is offered with no upper chain.