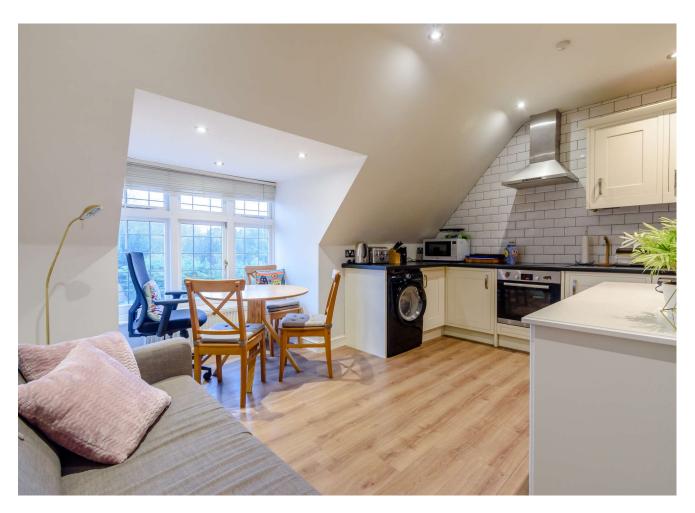

## FRITHWOOD AVENUE, NORTHWOOD, MIDDLESEX, HA6 3LX

PRICE....£425,000 LEASEHOLD

This two double bedroom apartment (71 Sq M/765 Sq Ft) forms part of a large, detached house on one of Northwoods premier roads within half a mile of the town centre. It offers spacious and contemporary living accommodation with features including high ceilings and exposed brick walls. The living room is open plan to the 'eat in' kitchen with integrated appliances. The master bedroom has fitted wardrobes and there is a second double bedroom. The quirky bathroom is fully tiled with a pitched roof and there is the benefits of a 13' x 8' raised storage room which is a rare advantage for this type of home. This could be used as additional accommodation once easier access is configured (subject to consent). Outside there are well tended communal gardens and private parking and the property is offered with no upper chain.