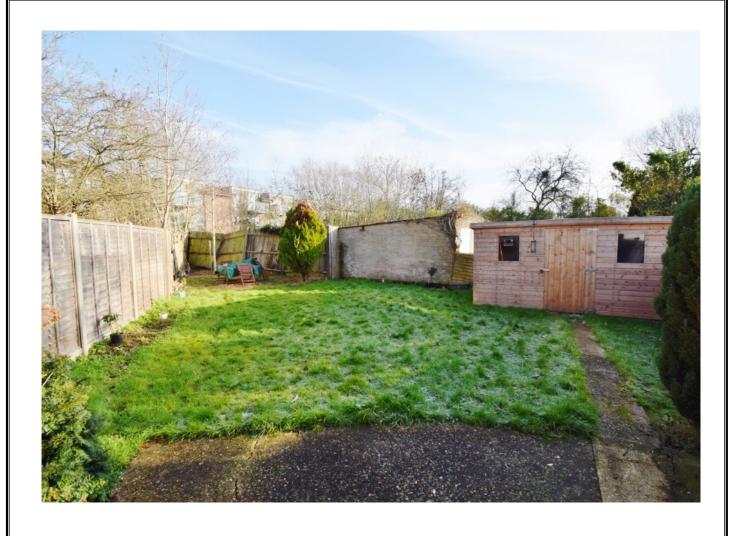

# **AUDLEY COURT, PINNER, MIDDLESEX, HA5 3TQ**

PRICE....£339,950 LEASEHOLD

This well presented two bedroom first floor maisonette (595 Sq Ft/55.3 Sq M) is ideally located within walking distance of local shopping and transport facilities, popular schools and parks. It is tastefully decorated with wood strip flooring and pastel coloured walls. The accommodation includes a spacious living room and a modern kitchen with integrated appliances. There are two double bedrooms, a tiled bathroom with a white suite and a large loft for extra storage space. The property includes double glazing throughout, a modern combination boiler, a long lease and low outgoings. There is a 60' private rear garden with a wooden storage shed and main lawn. Offered with no upper chain.