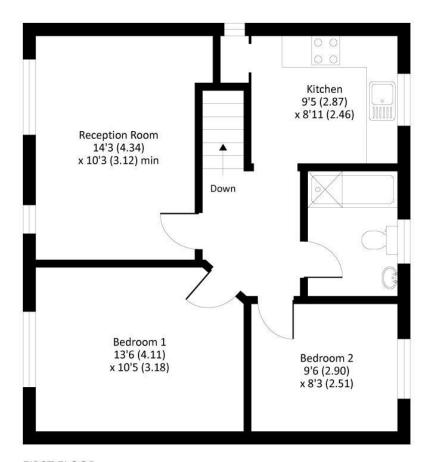

## Audley Court, Pinner, HA5 3TQ

Main house gross internal area = 595 sq ft / 55.3 sq m

FIRST FLOOR

Whilst every attempt has been made to ensure the accuracy of the floor plan contained here, measurements of doors, windows and rooms are approximate and no responsibility is taken for any error, omission or misstatement. These plans are for representation purposes only as defined by RICS Code of Measuring Practice and should not be used as such by any prospective purchaser. Specifically no guarantee is given on the total square footage of the property if quoted on this plan. Any figure given is for initial guidance only and should not be relied on as a basis of valuation.