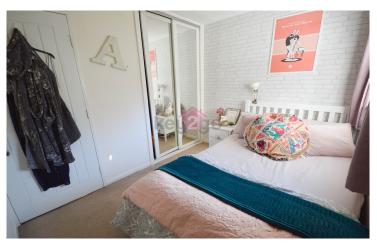

#### BEDROOM I

9' 4" × 9' 10" (2.87m × 3.00m)

A spacious double bedroom with carpet flooring, neutral decor and fitted sliding door mirror wardrobes. Ceiling light, radiator and window.

#### BEDROOM 2

9' 4"  $\times$  7' 6" (2.85m  $\times$  2.31m)

A second good sized bedroom with carpet flooring, neutral decor and fitted sliding mirror door wardrobes. Ceiling light, radiator and window.