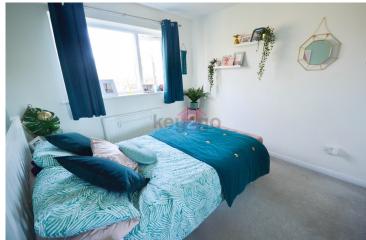

#### BEDROOM I

9' 4" × 9' 10" (2.87m × 3.00m)

A spacious double bedroom with carpet flooring, neutral decor and fitted sliding door mirror wardrobes. Ceiling light, radiator and window.

#### BEDROOM 2

9' 4"  $\times$  7' 6" (2.85m  $\times$  2.31m)

A second good sized bedroom with carpet flooring, neutral decor and fitted sliding mirror door wardrobes. Ceiling light, radiator and window.