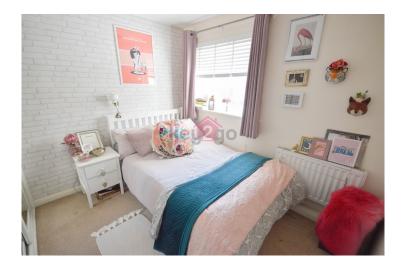

#### BEDROOM I

9' 4" × 9' 10" (2.87m × 3.00m)

A spacious double bedroom with carpet flooring, neutral decor and fitted sliding door mirror wardrobes. Ceiling light, radiator and window.

#### BEDROOM 2

9' 4"  $\times$  7' 6" (2.85m  $\times$  2.31m)

A second good sized bedroom with carpet flooring, neutral decor and fitted sliding mirror door wardrobes. Ceiling light, radiator and window.