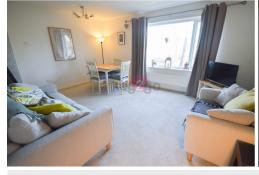

#### LOUNGE/DINER

16' 3" x 12' 0" (4.96m x 3.67m)

A spacious room with carpet flooring and feature wallpapered wall. Two ceiling lights, radiator and window. Opening into kitchen.