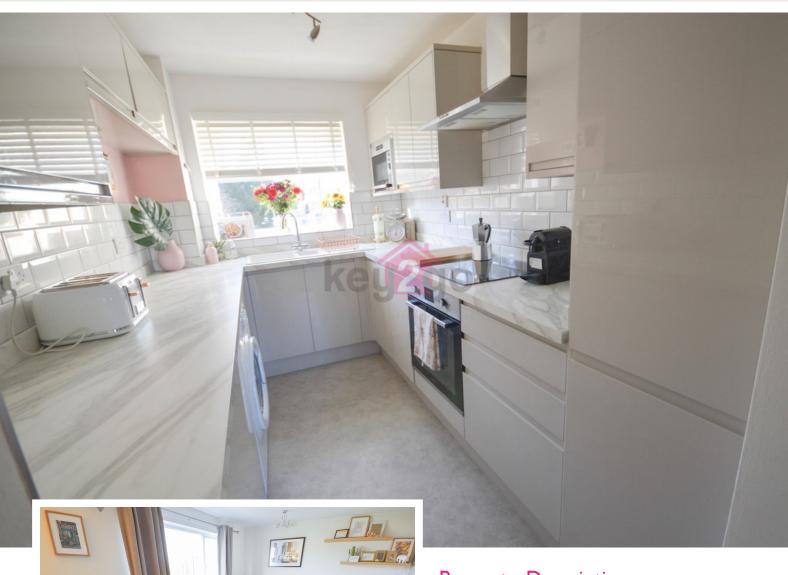

#### KITCHEN

6' 10" × 10' 1" (2.09m × 3.09m)

Fitted with high gloss wall and base units, contrasting worktops and tiled splash backs. One and a half sink with mixer tap. Integrated cooker, hob and extractor. integrated fridge/freezer, microwave and under counter space for washing machine. Vinyl flooring, neutral decor, ceiling light and window.