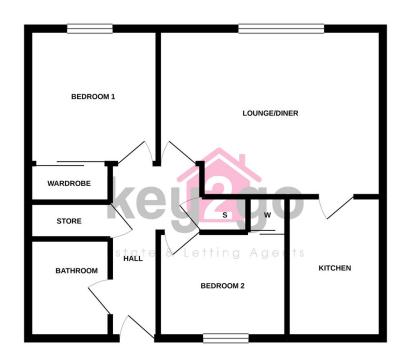

#### PROPERTY DETAILS

- LEASEHOLD
- ELECTRIC HEATING

GROUND FLOOR 569 sq.ft. (52.9 sq.m.) approx.

TOTAL FLOOR AREA: 569 sq.ft. (52.9 sq.m.) approx. Whist every attempt has been made to resize the accuracy of the floorplan cortained here, measurements of doors, windows, crossm and any other them are approximate and for responsibles to littles for any entru. prospective purchaser. The services, systems and appliances attend never not been tested and no guarante as to their operability or efficiency can be given.