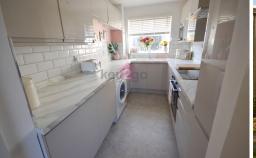

#### KITCHEN

6' 10" × 10' 1" (2.09m × 3.09m)

Fitted with high gloss wall and base units, contrasting worktops and tiled splash backs. One and a half sink with mixer tap. Integrated cooker, hob and extractor. integrated fridge/freezer, microwave and under counter space for washing machine. Vinyl flooring, neutral decor, ceiling light and window.