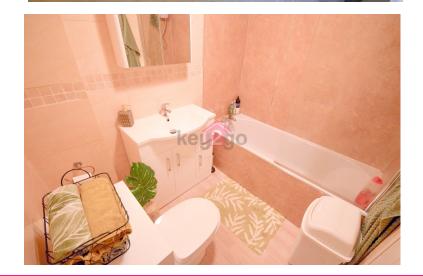

#### **BATHROOM**

5'  $II'' \times 7' I'' (1.81m \times 2.16m)$ 

Comprising of bath with mixer tap, electric shower and shower screen. Built in sink and WC. Ceiling light, ladder style radiator, vinyl flooring and part tiled walls.