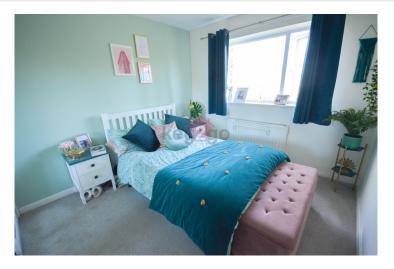

#### BEDROOM I

9' 4" × 9' 10" (2.87m × 3.00m)

A spacious double bedroom with carpet flooring, neutral decor and fitted sliding door mirror wardrobes. Ceiling light, radiator and window.

#### BEDROOM 2

9' 4"  $\times$  7' 6" (2.85m  $\times$  2.31m)

A second good sized bedroom with carpet flooring, neutral decor and fitted sliding mirror door wardrobes. Ceiling light, radiator and window.