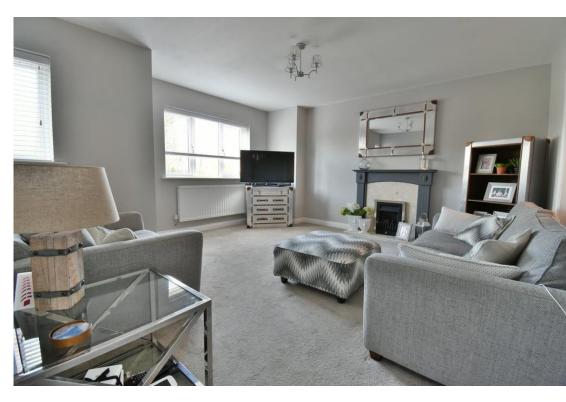

The house features a stunning interior with the ground floor comprising reception hall with guest WC off, lounge, an impressive dining kitchen with spotlights and wide, open arch into a good sized conservatory with French doors opening out onto the rear gardens.