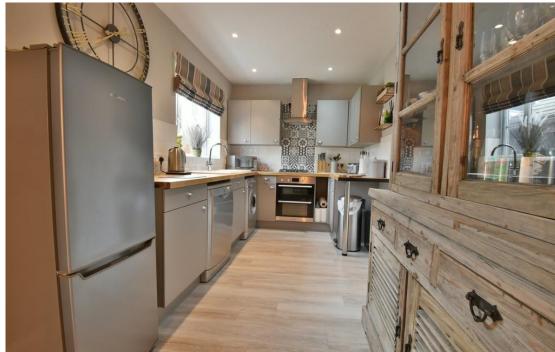

The house features a stunning interior with the ground floor comprising reception hall with guest WC off, lounge, an impressive dining kitchen with spotlights and wide, open arch into a good sized conservatory with French doors opening out onto the rear gardens.