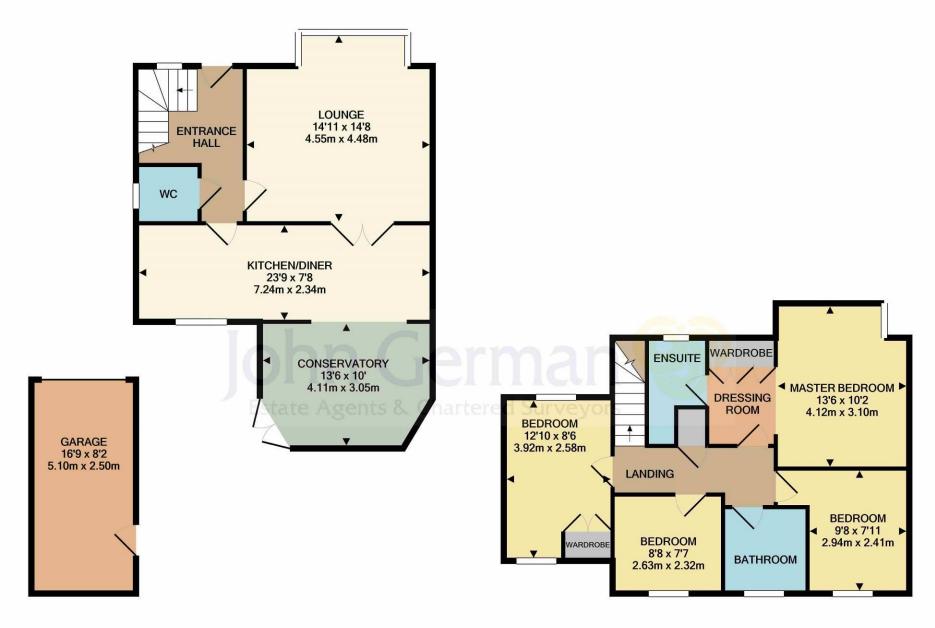

The house features a stunning interior with the ground floor comprising reception hall with guest WC off, lounge, an impressive dining kitchen with spotlights and wide, open arch into a good sized conservatory with French doors opening out onto the rear gardens.

To the first floor, the accommodation comprises four bedrooms, with the master enjoying a luxurious feel with dressing room and en-suite shower room. There are three further good sized bedrooms, served by a family bathroom with a modern, white suite.

The gardens outside are ideal for spring and summertime, being landscaped with gravelling, paved, and shaved lawns. Viewing is highly recommended to appreciate the plot, position and accommodation on offer.