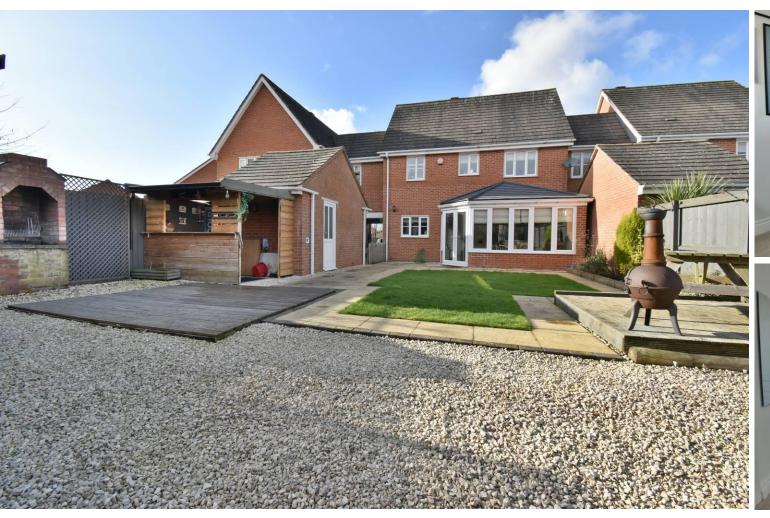

The gardens outside are ideal for spring and summertime, being landscaped with gravelling, paved, and shaved lawns. Viewing is highly recommended to appreciate the plot, position and accommodation on offer.