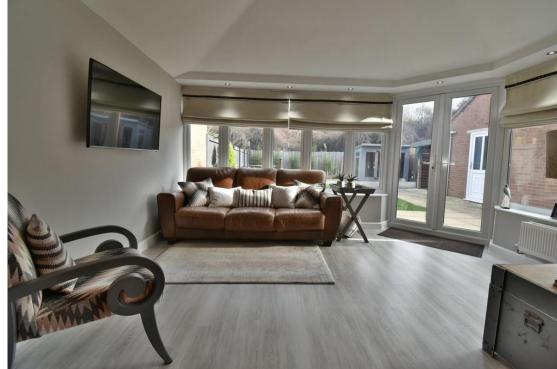

The house features a stunning interior with the ground floor comprising reception hall with guest WC off, lounge, an impressive dining kitchen with spotlights and wide, open arch into a good sized conservatory with French doors opening out onto the rear gardens.

The gardens outside are ideal for spring and summertime, being landscaped with gravelling, paved, and shaved lawns. Viewing is highly recommended to appreciate the plot, position and accommodation on offer.