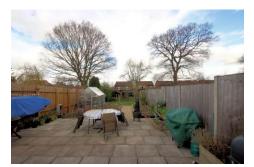

The bathroom is fitted with a matching suite to include panel enclosed bath, WC, and wash hand basin.

Proceed back downstairs and step outside into a wonderful garden which is generous in length and mainly laid to lawn with seating areas. There is a greenhouse, garden shed and summerhouse complete with power and heating which is ideal for relaxing in outdoors. There are a variety of plants trees and shrubs and this really does complete a superb property.