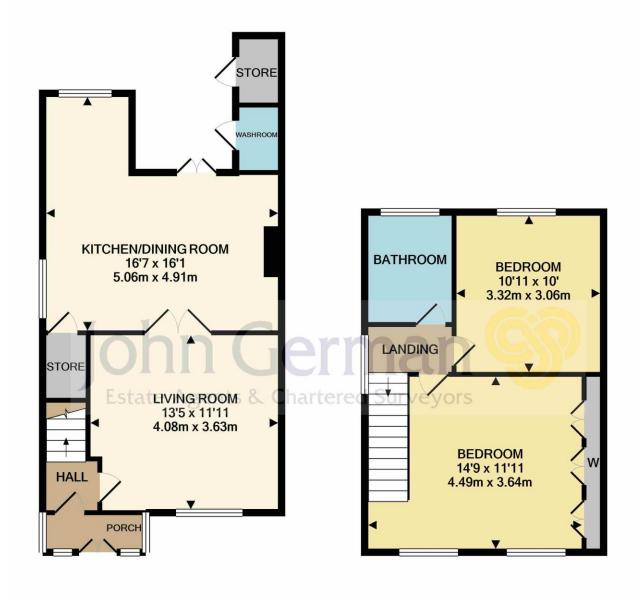

Our Ref: JGA/26022021

Local Authority/Tax Band: Charnwood Borough Council / Tax Band B

**GROUND FLOOR** 

1ST FLOOR

Whilst every attempt has been made to ensure the accuracy of the floor plan contained here, measurements of doors, windows, rooms and any other items are approximate and no responsibility is taken for any error, omission, or mis-statement. This plan is for illustrative purposes only and should be used as such by any prospective purchaser. The services, systems and appliances shown have not been tested and no guarantee as to their operability or efficiency can be given

Made with Metropix ©2021