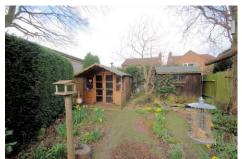

The bathroom is fitted with a matching suite to include panel enclosed bath, WC, and wash hand basin.

Proceed back downstairs and step outside into a wonderful garden which is generous in length and mainly laid to lawn with seating areas. There is a greenhouse, garden shed and summerhouse complete with power and heating which is ideal for relaxing in outdoors. There are a variety of plants trees and shrubs and this really does complete a superb property.