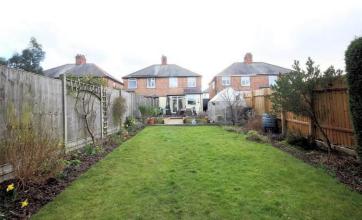

The bathroom is fitted with a matching suite to include panel enclosed bath, WC, and wash hand basin.

Proceed back downstairs and step outside into a wonderful garden which is generous in length and mainly laid to lawn with seating areas. There is a greenhouse, garden shed and summerhouse complete with power and heating which is ideal for relaxing in outdoors. There are a variety of plants trees and shrubs and this really does complete a superb property.