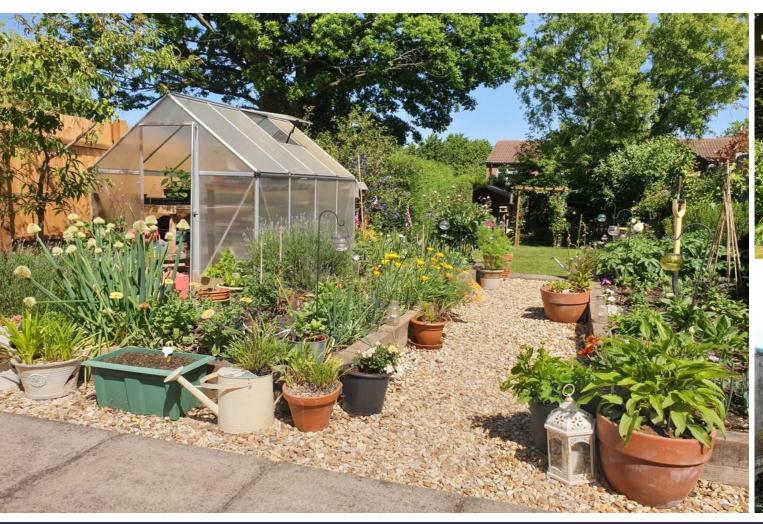

The bathroom is fitted with a matching suite to include panel enclosed bath, WC, and wash hand basin.

Proceed back downstairs and step outside into a wonderful garden which is generous in length and mainly laid to lawn with seating areas. There is a greenhouse, garden shed and summerhouse complete with power and heating which is ideal for relaxing in outdoors. There are a variety of plants trees and shrubs and this really does complete a superb property.