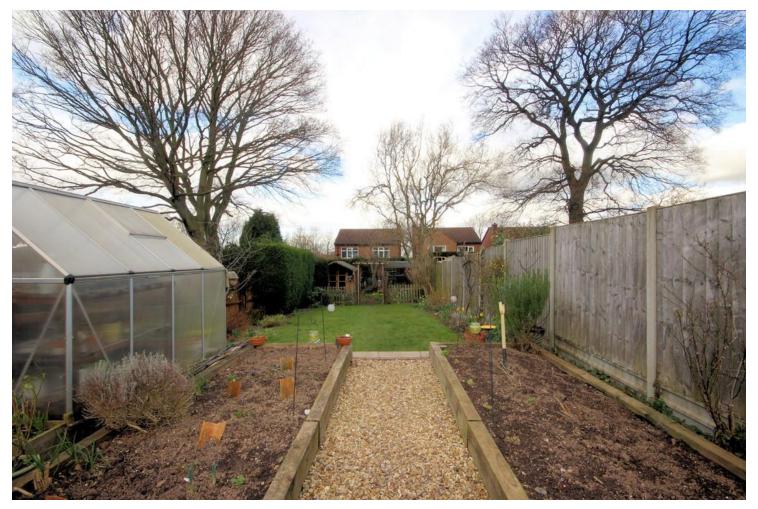

The bathroom is fitted with a matching suite to include panel enclosed bath, WC, and wash hand basin.

Proceed back downstairs and step outside into a wonderful garden which is generous in length and mainly laid to lawn with seating areas. There is a greenhouse, garden shed and summerhouse complete with power and heating which is ideal for relaxing in outdoors. There are a variety of plants trees and shrubs and this really does complete a superb property.