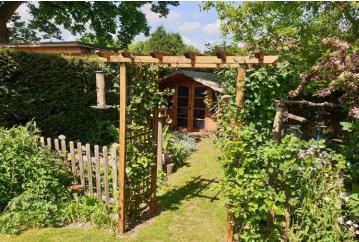

The bathroom is fitted with a matching suite to include panel enclosed bath, WC, and wash hand basin.

Proceed back downstairs and step outside into a wonderful garden which is generous in length and mainly laid to lawn with seating areas. There is a greenhouse, garden shed and summerhouse complete with power and heating which is ideal for relaxing in outdoors. There are a variety of plants trees and shrubs and this really does complete a superb property.