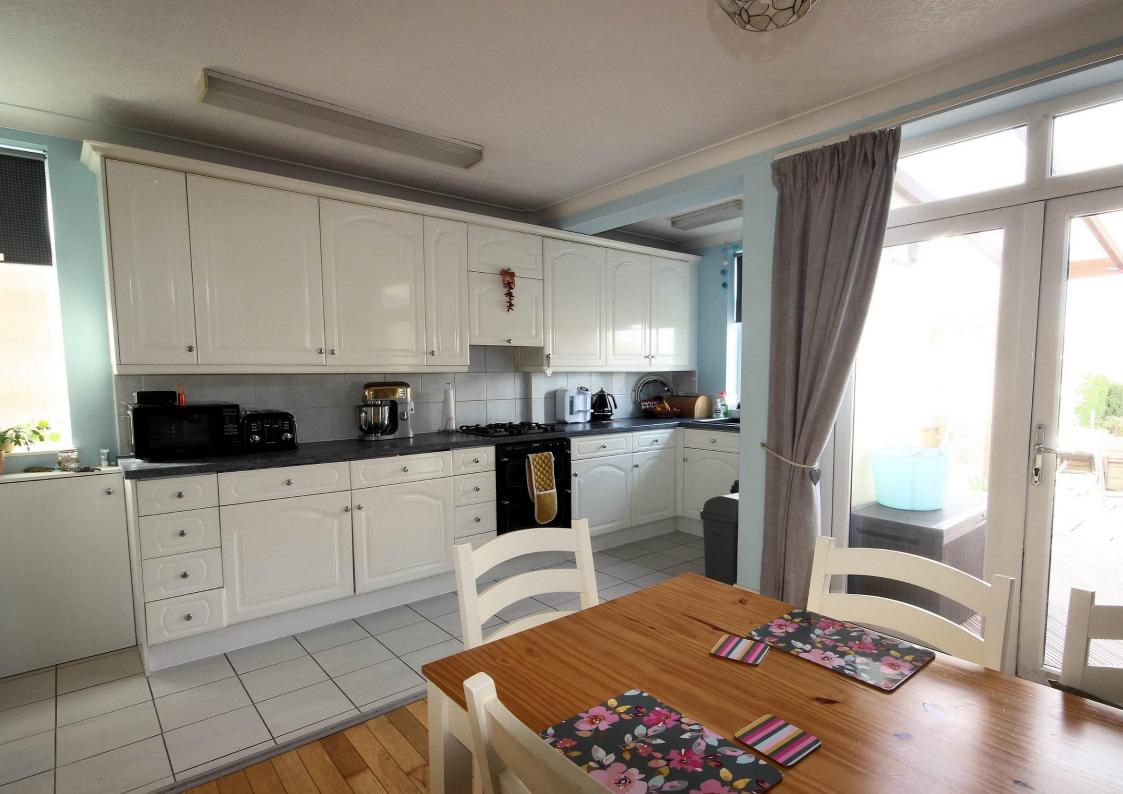

We begin our tour in the spacious living room, ideal for relaxing in and having a double-glazed front aspect window, wooden flooring, and double doors to the kitchen / dining room.

The open plan nature of the kitchen / dining room makes this a real "Wow" factor for the property and there are French doors to the exterior and double-glazed windows to the rear and side aspects. The kitchen is fitted with a range of matching base and eye level units and there are fitted appliances to include oven, hob, and extractor. With space for a dining table and chairs this is the perfect room for entertaining or formal dining.