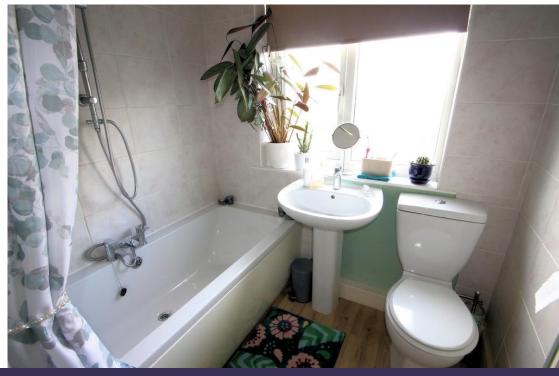

The bathroom is fitted with a matching suite to include panel enclosed bath, WC, and wash hand basin.

Proceed back downstairs and step outside into a wonderful garden which is generous in length and mainly laid to lawn with seating areas. There is a greenhouse, garden shed and summerhouse complete with power and heating which is ideal for relaxing in outdoors. There are a variety of plants trees and shrubs and this really does complete a superb property.