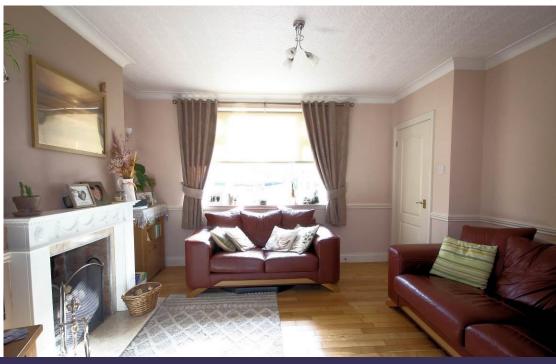

We begin our tour in the spacious living room, ideal for relaxing in and having a double-glazed front aspect window, wooden flooring, and double doors to the kitchen / dining room.

The open plan nature of the kitchen / dining room makes this a real "Wow" factor for the property and there are French doors to the exterior and double-glazed windows to the rear and side aspects. The kitchen is fitted with a range of matching base and eye level units and there are fitted appliances to include oven, hob, and extractor. With space for a dining table and chairs this is the perfect room for entertaining or formal dining.