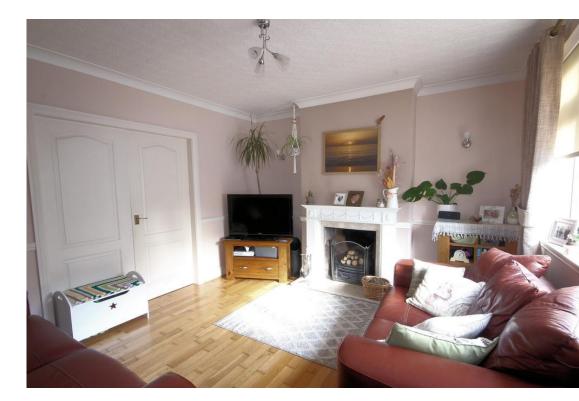

We begin our tour in the spacious living room, ideal for relaxing in and having a double-glazed front aspect window, wooden flooring, and double doors to the kitchen / dining room.

The open plan nature of the kitchen / dining room makes this a real "Wow" factor for the property and there are French doors to the exterior and double-glazed windows to the rear and side aspects. The kitchen is fitted with a range of matching base and eye level units and there are fitted appliances to include oven, hob, and extractor. With space for a dining table and chairs this is the perfect room for entertaining or formal dining.