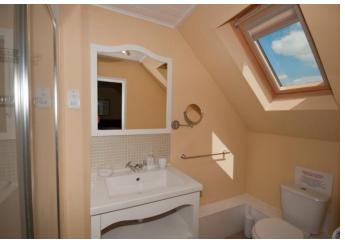

Master Bedroom: A good sized bedroom with walk in wardrobe and en-suite shower room. Opening inner french doors with false balcony enjoying views over the trout lake.

Bedroom 2: A twin or small double bedroom with window to the front with views over the carp lake.

Bedroom 3: A large twin or double bedroom with window to the front with views over the carp lake. Built in wardrobe.

Family Bathroom: A modernised bathroom with large basin within a vanity unit. Towel rail. Extractor fan.