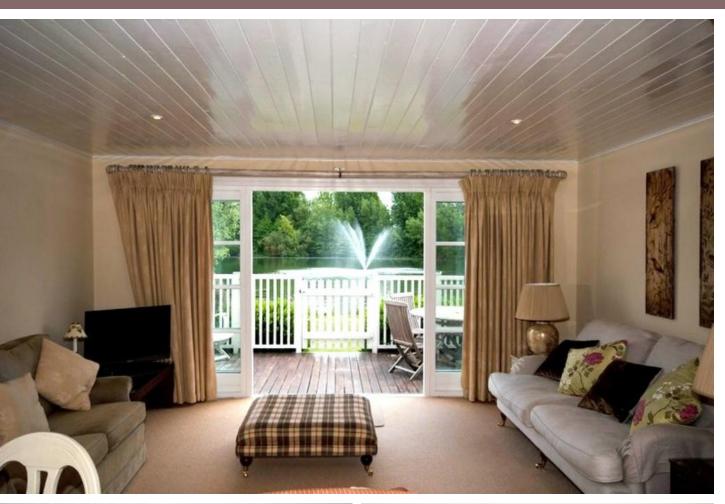

Lounge/living area: An open-plan living area with access onto a sun deck through double French doors. Understairs cupboard.

Kitchen: A modernised kitchen with a good range of floor and wall cupboards. Fully fitted with fridge/freezer, washer dryer, dishwasher and cooker with hob. 1.1/2 bowl white sink.