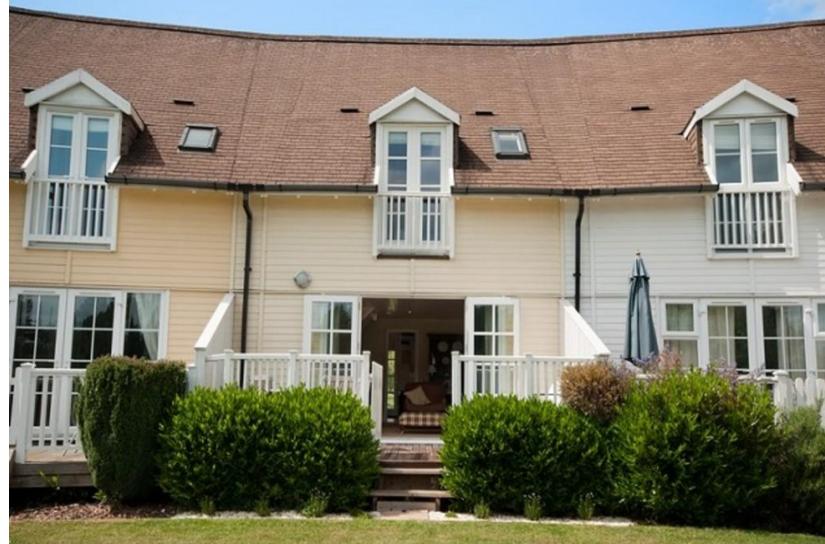

# **Property Description**

Accommodation: An beautifully extended lodge comprising of: Lounge/living area, open plan kitchen, cloakroom with shower, utility area. Upstairs: a master bedroom with en-suite shower room, twin bedroom and large guest bedroom and a family bathroom. Outside there is a sundeck with views across the lake. Pretty communal gardens surround the lodge and parking is closeby.