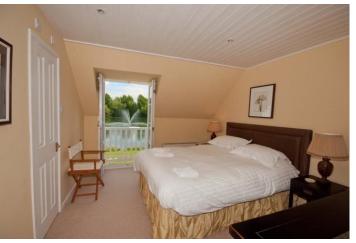

Master Bedroom: A good sized bedroom with walk in wardrobe and en-suite shower room. Opening inner french doors with false balcony enjoying views over the trout lake.

Bedroom 2: A twin or small double bedroom with window to the front with views over the carp lake.

Bedroom 3: A large twin or double bedroom with window to the front with views over the carp lake. Built in wardrobe.

Family Bathroom: A modernised bathroom with large basin within a vanity unit. Towel rail. Extractor fan.