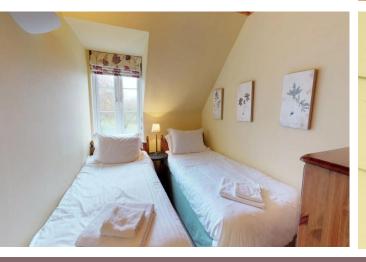

Bedroom 3: A large twin or double bedroom with window to the front with views over the carp lake. Built in wardrobe.

Family Bathroom: A modernised bathroom with large basin within a vanity unit. Towel rail. Extractor fan.