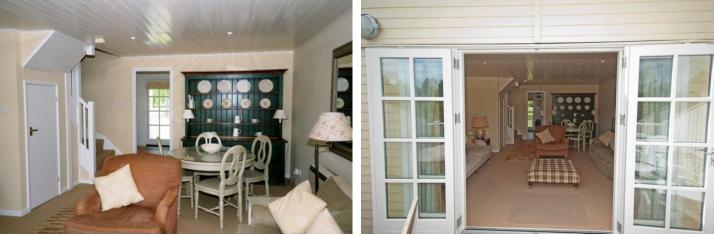

# **Property Description**

Accommodation: An beautifully extended lodge comprising of: Lounge/living area, open plan kitchen, cloakroom with shower, utility area. Upstairs: a master bedroom with en-suite shower room, twin bedroom and large guest bedroom and a family bathroom. Outside there is a sundeck with views across the lake. Pretty communal gardens surround the lodge and parking is closeby.

Lounge/living area: An open-plan living area with access onto a sun deck through double French doors. Understairs cupboard.

Kitchen: A modernised kitchen with a good range of floor and wall cupboards. Fully fitted with fridge/freezer, washer dryer, dishwasher and cooker with hob. 1.1/2 bowl white sink.

Cloakroom/shower room/utility area/store: The cloakroom incorporates a shower together with a pedestal wash-hand basin, WC. Tiled floor. Archway leads into a utility area with store used by the owner as a lock up.