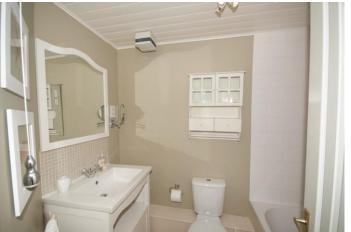

Cloakroom/shower room/utility area/store: The cloakroom incorporates a shower together with a pedestal wash-hand basin, WC. Tiled floor. Archway leads into a utility area with store used by the owner as a lock up.

Bedroom 3: A large twin or double bedroom with window to the front with views over the carp lake. Built in wardrobe.

Family Bathroom: A modernised bathroom with large basin within a vanity unit. Towel rail. Extractor fan.