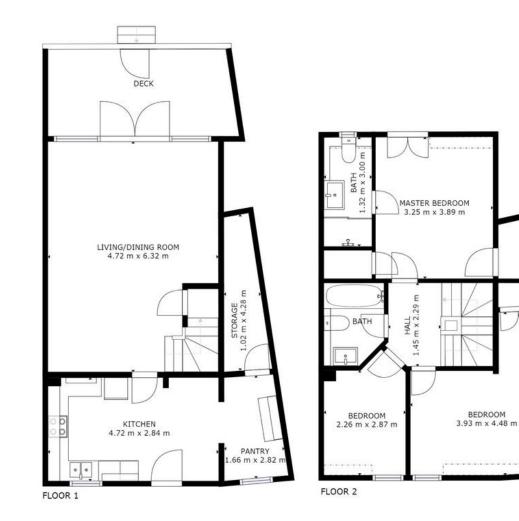

GROSS INTERNAL AREA FLOOR 1: 55 mr, FLOOR 2: 49 mr EXCLUDED AREAS: , DECK: 12 mr REDUCED HEADROOM BELOW 1.5M: 2 mr TOTAL: 104 mr SIZES AND DIMENSIONS ARE APPROXIMATE, ACTUAL MAY VARY.