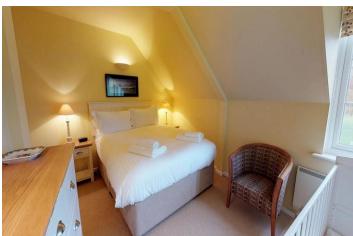

Master Bedroom: A good sized bedroom with walk in wardrobe and en-suite shower room. Opening inner french doors with false balcony enjoying views over the trout lake.

Bedroom 2: A twin or small double bedroom with window to the front with views over the carp lake.