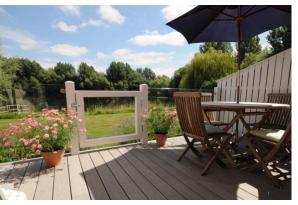

Outside: The property has a sundeck with a gate leading down onto the grass area to the lake. Faces south-east. Parking nearby.