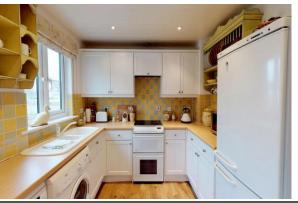

Lounge/living area: An open-plan living area with access onto a sun deck through double French doors. Understairs cupboard.

Kitchen: A modernised kitchen with a good range of floor and wall cupboards. Fully fitted with fridge/freezer, washer dryer, dishwasher and cooker with hob. 1.1/2 bowl white sink.