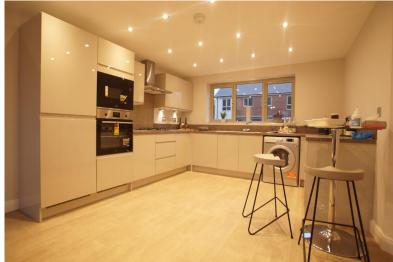

## £1,100 pcm

IMMACULATE CONDITION - Internally the property briefly comprises of Entrance Hall, Spacious Lounge, Dining Room, Kitchen, Downstairs WC and First Floor Landing leading to Bedroom One with En-Suite Shower Room and built-in wardrobes, Bedroom Two with built-in wardrobes, Bedroom Three and Family Bathroom. To the rear there is a private garden, driveway and single garage.

#### **ACCOMMODATION**

IMMACULATE CONDITION - Internally the property briefly comprises of Entrance Hall, Spacious Lounge, Dining Room, Kitchen, Downstairs WC and First Floor Landing leading to Bedroom One with En-Suite Shower Room and built-in wardrobes, Bedroom Two with built-in wardrobes, Bedroom Three and Family Bathroom. To the rear there is a private garden, driveway and single garage.