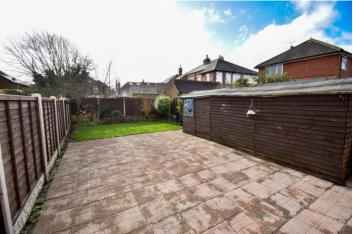

## EXTERIOR REAR

A generously sized south facing rear garden comprising of a paved patio and a lawned area with flower and shrub borders. Two timber stores with power and light.