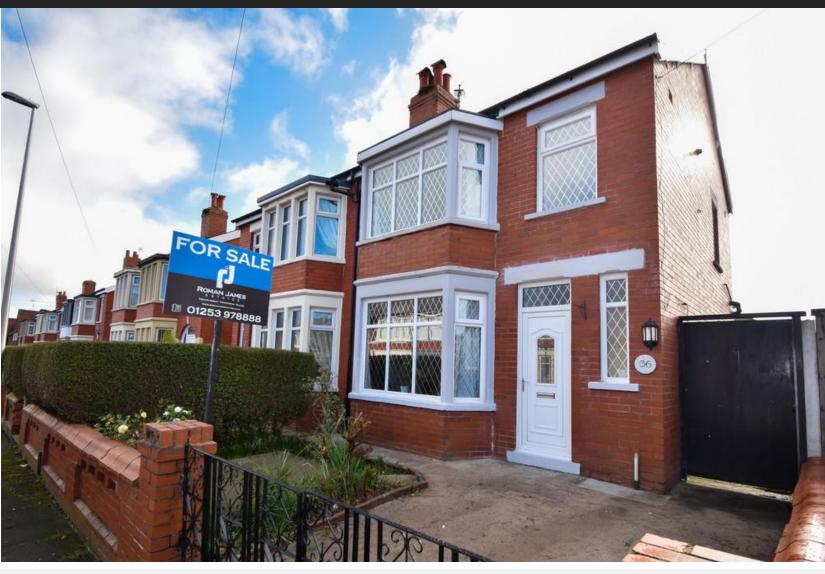

# Ingleway Avenue, Blackpool, FY3

IDEALLY LOCATED WITH STANLEY PARK & BLACKPOOL VICTORIA HOSPITAL ONLY A SHORT WALK AWAY - BAY FRONTED LOUNGE - OPEN PLAN DINING KITCHEN WITH BREAKFAST BAR - THREE BEDROOMS - THREE PIECE BATHROOM - GENEROUSLY SIZED SOUTH FACING REAR GARDEN - OFF STREET PARKING - NO CHAIN - NEW CARPETS & DECOR - VIEWINGS RECOMMENDED

## EXTERIOR FRONT

Off street parking via driveway, flower and shrub borders along with timber gate giving access to rear garden.