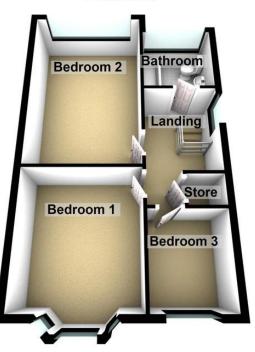

#### LANDING

Double glazed opaque window to side, newly fitted carpet and access to all rooms.

#### **BEDROOM ONE**

13' 4" x 11' 9" (4.07m x 3.59m) Double glazed bay window to front, newly fitted carpet and radiator. Fitted wardrobes.

#### **BEDROOM TWO**

16' 7" x 12' 2" (5.07m x 3.73m) Double glazed window to rear, newly fitted carpet and radiator.

#### BEDROOM THREE

 $8'\ 3''\ x\ 5'\ 10''\ (2.53m\ x\ 1.78m)$  Double glazed window to front, newly fitted carpet and radiator.

### **BATHROOM**

A three piece suite comprising of low flush WC, pedestal wash hand basin and panelled bath with mixer shower over. Vinyl flooring, heated chrome towel radiator and double glazed opaque window to rear.