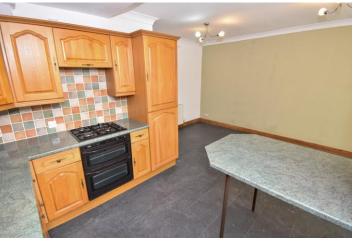

#### KITCHEN DINING ROOM

15' 1" x 16' 9" (4.62m x 5.11m) A range of wall and base units with complimentary work surfaces over, integrated fridge freezer, plumbing for washing machine, inset gas hob with extractor above and oven and grill below, inset stainless steel sink unit with mixer tap and drainer. Breakfast bar, laminate flooring, radiator and double glazed patio doors and single to door to rear.