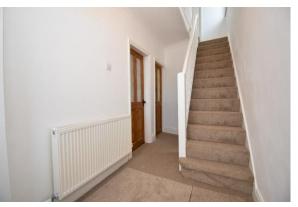

#### FNTRANCE HALL

Newly fitted carpet, radiator and double glazed opaque window to side.

#### LANDING

Double glazed opaque window to side, newly fitted carpet and access to all rooms.