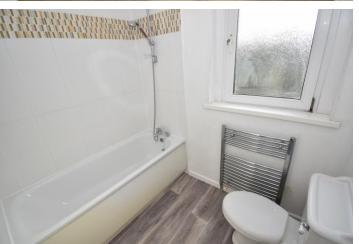

### **BATHROOM**

A three piece suite comprising of low flush WC, pedestal wash hand basin and panelled bath with mixer shower over. Vinyl flooring, heated chrome towel radiator and double glazed opaque window to rear.