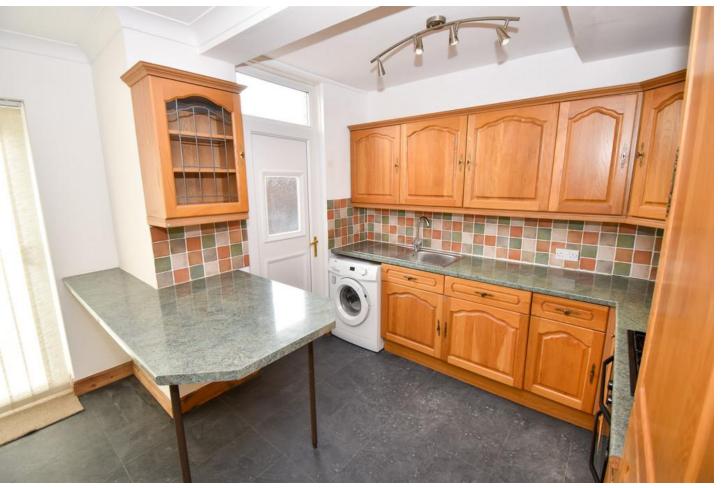

#### KITCHEN DINING ROOM

15' 1" x 16' 9" (4.62m x 5.11m) A range of wall and base units with complimentary work surfaces over, integrated fridge freezer, plumbing for washing machine, inset gas hob with extractor above and oven and grill below, inset stainless steel sink unit with mixer tap and drainer. Breakfast bar, laminate flooring, radiator and double glazed patio doors and single to door to rear.