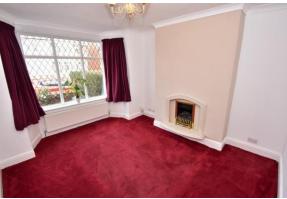

#### LOUNGE

12' 9" x 11' 3" (3.89m x 3.43m) Double glazed bay window to front, fitted carpet, radiator and inset gas fire.