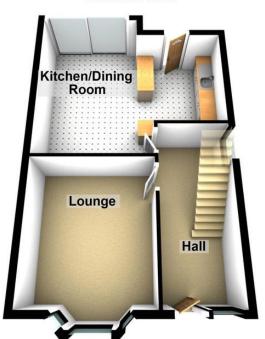

OM TWO**

16' 7" x 12' 2" (5.07m x 3.73m) Double glazed window to rear, newly fitted carpet and radiator.

#### BEDROOM THREE

 $8'\ 3''\ x\ 5'\ 10''\ (2.53m\ x\ 1.78m)$  Double glazed window to front, newly fitted carpet and radiator.

### **BATHROOM**

A three piece suite comprising of low flush WC, pedestal wash hand basin and panelled bath with mixer shower over. Vinyl flooring, heated chrome towel radiator and double glazed opaque window to rear.













## EXTERIOR FRONT

Off street parking via driveway, flower and shrub borders along with timber gate giving access to rear garden.

## EXTERIOR REAR

A generously sized south facing rear garden comprising of a paved patio and a lawned area with flower and shrub borders. Two timber stores with power and light.

# **Ground Floor**



First Floor



Awaiting EPC