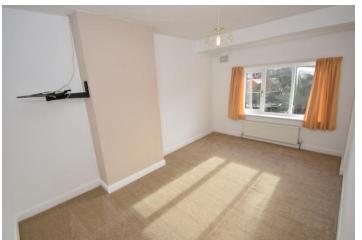

#### **BEDROOM ONE**

13' 4" x 11' 9" (4.07m x 3.59m) Double glazed bay window to front, newly fitted carpet and radiator. Fitted wardrobes.