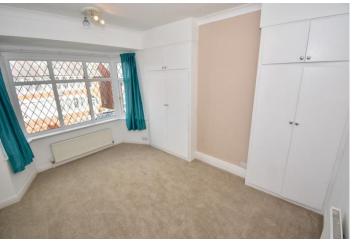

#### **BEDROOM TWO**

16' 7" x 12' 2" (5.07m x 3.73m) Double glazed window to rear, newly fitted carpet and radiator.