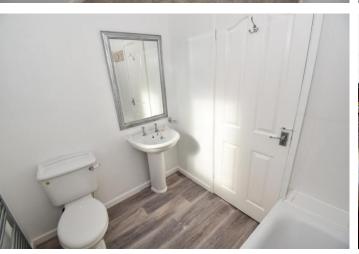

### **BATHROOM**

A three piece suite comprising of low flush WC, pedestal wash hand basin and panelled bath with mixer shower over. Vinyl flooring, heated chrome towel radiator and double glazed opaque window to rear.