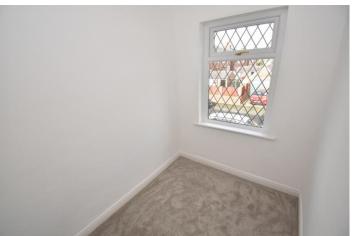

#### BEDROOM THREE

 $8'\ 3''\ x\ 5'\ 10''\ (2.53m\ x\ 1.78m)$  Double glazed window to front, newly fitted carpet and radiator.