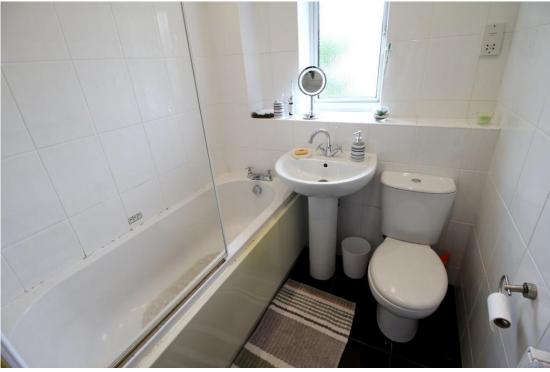

**BATHROOM 6' 9" x 5' 9" (2.06m x 1.76m)** Double glazed obscure window to the rear, radiator, built in storage cupboard and white suite comprising panelled bath, pedestal wash hand basin and close coupled w.c.