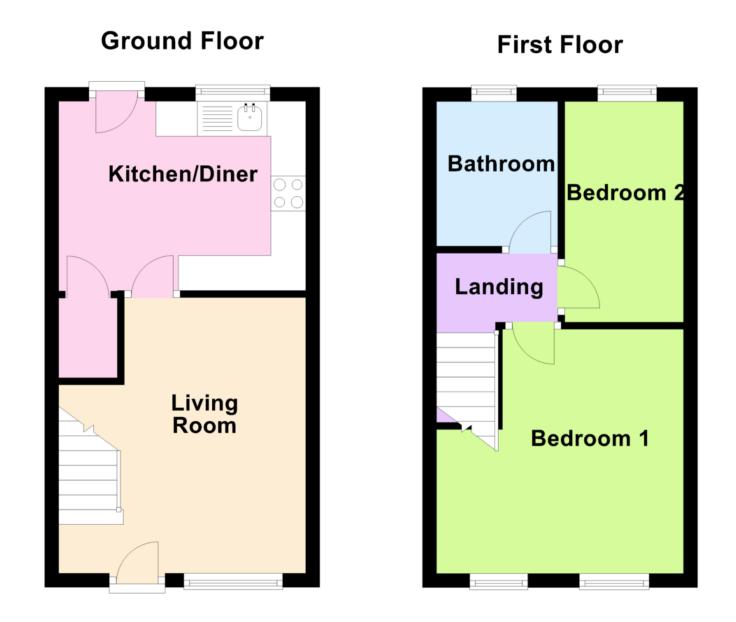

**APPROACH** The property is approached via a driveway providing off road parking with an adjacent lawned fore garden.

LIVING ROOM 12' 11" x 11' 7" (3.94m x 3.54m)

Double glazed windows to the front and side, radiator, laminate flooring and attractive feature fireplace. A doorway leads through to the dining kitchen.

**DINING KITCHEN 11' 7" x 8' 10" (3.54m x 2.7m)** Double glazed window to the rear, radiator, tiled floor, part tiled walls and a range of fitted wall, drawer and base units with roll edge work surfaces over incorporating 1¼ bowl stainless steel sink and drainer unit with mixer tap. There is a built in electric oven and hob and plumbing for a washing machine. A door leads out to the rear garden.

**FIRST FLOOR LANDING** Double glazed window to the side.

**BEDROOM ONE 11' 11" x 8' 5" (3.65m x 2.58m)** Two double glazed windows to the front, radiator and a built in airing cupboard housing the combination boiler. **BEDROOM TWO 10' 4" x 5' 7" (3.15m x 1.72m)** Double glazed window to the rear and radiator.

**BATHROOM 6' 9" x 5' 9" (2.06m x 1.76m)** Double glazed obscure window to the rear, radiator, built in storage cupboard and white suite comprising panelled bath, pedestal wash hand basin and close coupled w.c.