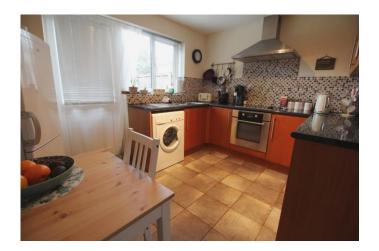

**DINING KITCHEN 11' 7" x 8' 10" (3.54m x 2.7m)** Double glazed window to the rear, radiator, tiled floor, part tiled walls and a range of fitted wall, drawer and base units with roll edge work surfaces over incorporating 1¼ bowl stainless steel sink and drainer unit with mixer tap. There is a built in electric oven and hob and plumbing for a washing machine. A door leads out to the rear garden.