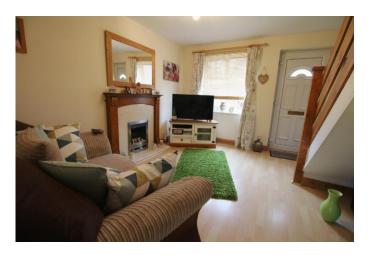

**APPROACH** The property is approached via a driveway providing off road parking with an adjacent lawned fore garden.

LIVING ROOM 12' 11" x 11' 7" (3.94m x 3.54m)

Double glazed windows to the front and side, radiator, laminate flooring and attractive feature fireplace. A doorway leads through to the dining kitchen.