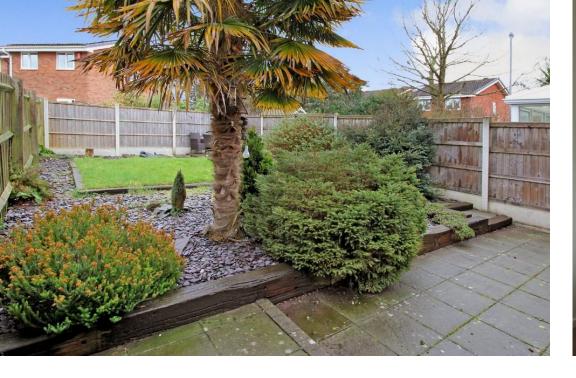

**REAR GARDEN** To the rear of the property is a particularly attractive rear garden with paved patio area and a lawned garden beyond.

**TENURE** The agent understands that the property is currently Leasehold with a Freehold Title registered upon completion