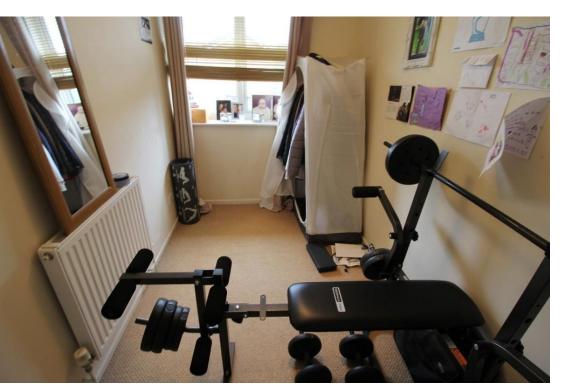

**FIRST FLOOR LANDING** Double glazed window to the side.

**BEDROOM ONE 11' 11" x 8' 5" (3.65m x 2.58m)** Two double glazed windows to the front, radiator and a built in airing cupboard housing the combination boiler. **BEDROOM TWO 10' 4" x 5' 7" (3.15m x 1.72m)** Double glazed window to the rear and radiator.