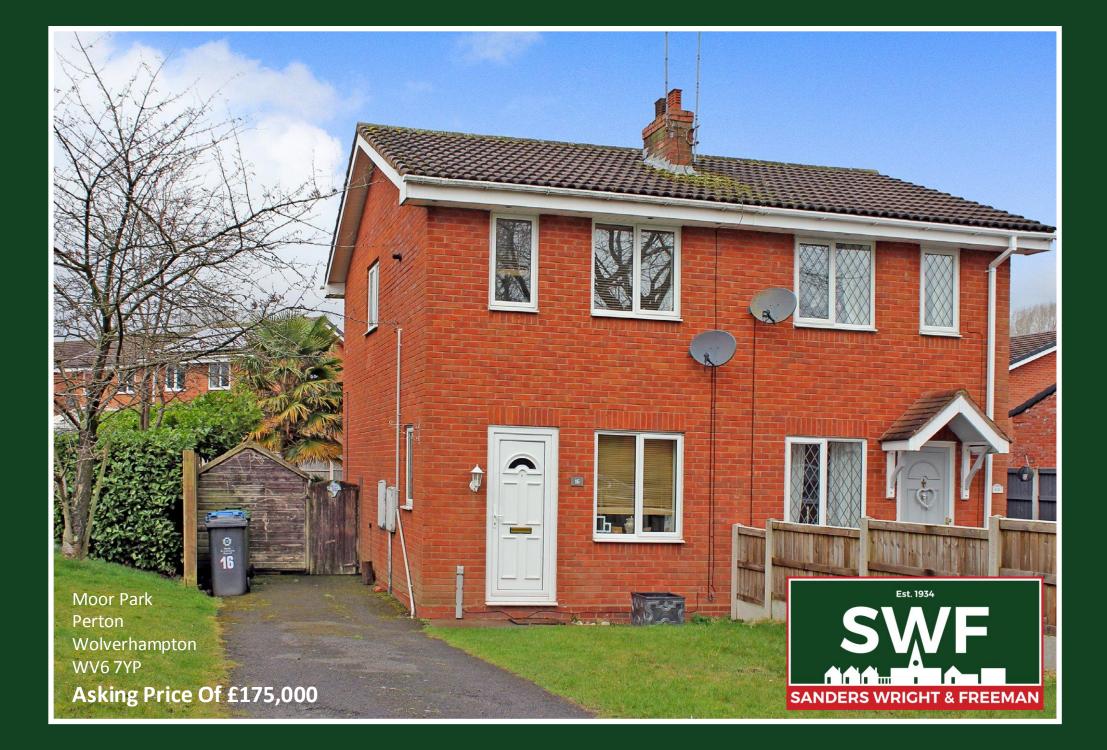

Very well presented semi-detached home in a sought after cul-de-sac location. The property has a driveway providing off road parking, very pleasant rear garden and accommodation comprising living room, dining kitchen, two bedrooms and bathroom. Ideal as a pleasant home or buy to let investment opportunity

**APPROACH** The property is approached via a driveway providing off road parking with an adjacent lawned fore garden.

LIVING ROOM 12' 11" x 11' 7" (3.94m x 3.54m)

Double glazed windows to the front and side, radiator, laminate flooring and attractive feature fireplace. A doorway leads through to the dining kitchen.

Asking Price Of £175,000

 13 Waterloo Road, Wolverhampton WV1 4DJ
 Fax: 01902 712956
 Email: info@swfestateagents.co.uk

 Residential Sales
 • Valuers
 • Residential Lettings
 • Property Management

 Tel: 01902 57555
 www.swfestateagents.co.uk
 rightmove find your happy