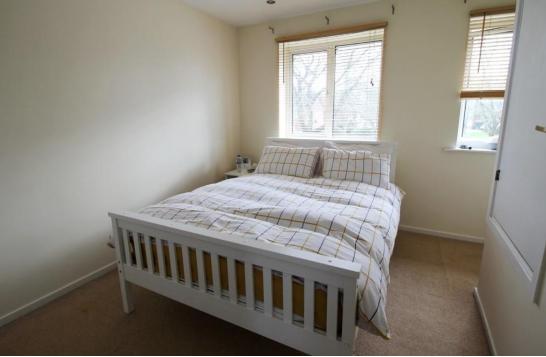

**FIRST FLOOR LANDING** Double glazed window to the side.

**BEDROOM ONE 11' 11" x 8' 5" (3.65m x 2.58m)** Two double glazed windows to the front, radiator and a built in airing cupboard housing the combination boiler. **BEDROOM TWO 10' 4" x 5' 7" (3.15m x 1.72m)** Double glazed window to the rear and radiator.