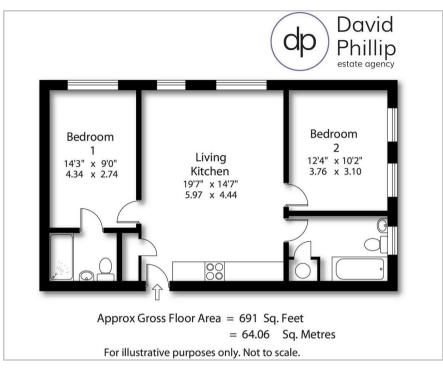

2 Ash Tree Garth, Leeds, LS9 6NW Asking Price £165,000









### Floor Plan



## Area Map



#### Accommodation

- Large 2 bed modern apartment
- En Suite to Main Bedroom
- Ground Floor Flat
- New build
- Close to Leeds City Centre
- Secure Car Parking
- Ideal Investment, available with tenants in situ





## Viewing

Please contact our David Phillip Estate Agents Office

on 01134 676 400 if you wish to arrange a viewing appointment for this property or require further information.

# **Energy Efficiency Graph**







These particulars, whilst believed to be accurate are set out as a general outline only for guidance and do not constitute any part of an offer or contract. Intending purchasers should not rely on them as statements of representation of fact, but must satisfy themselves by inspection or otherwise as to their accuracy. No person in this firms employ