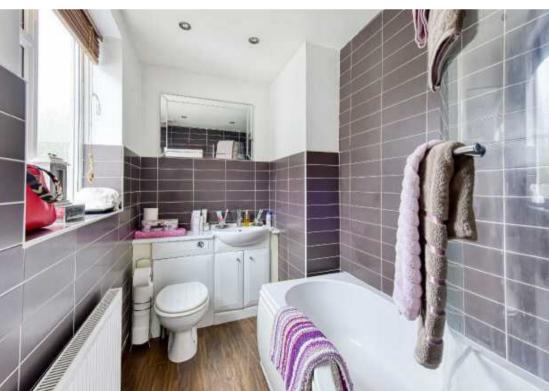

laminated flooring and the BATHROOM has a well appointed white suite with a panelled bath with shower over, vanity unit with sink with cupboards beneath and WC with concealed flush, part tiled walls and integrated ceiling lighting.