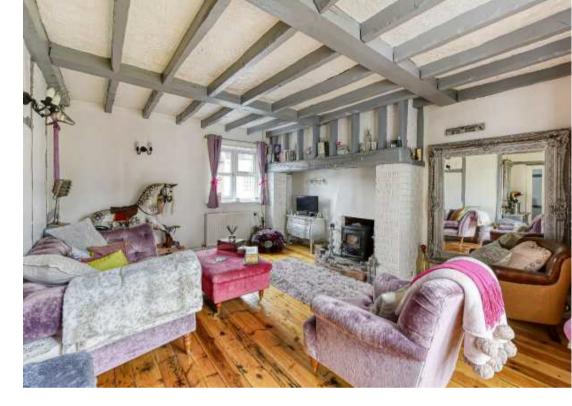

## ACCOMMODATION

An external staircase lease to the large, timber decked terrace with glazed double doors opening into the LOUNGE which has some delightful wall and ceiling timbering, polished wooden flooring, a recessed Inglenook fireplace with a multi fuel stove and a window overlooking Market Place. The KITCHEN has ample space for informal dining with a full range of wall and base mounted cupboards, space for a cooker with stainless steel extraction chimney above, plumbing for a washing machine, integrated ceiling lighting and part tiled walls. BEDROOM ONE is a good double room in size with some fine wall and ceiling timbering, wooden flooring, wiring for wall lights and a window overlooking Market Place. BEDROOM TWO is also a good room in size with