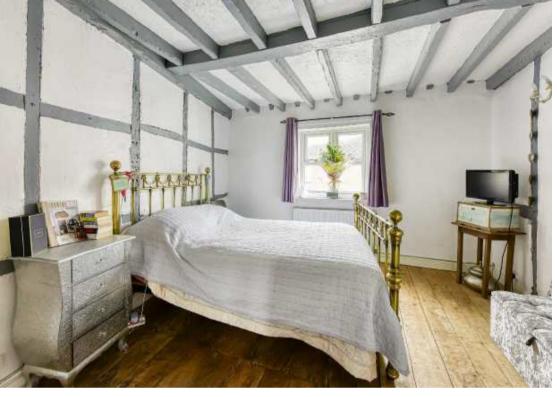

## ACCOMMODATION

An external staircase lease to the large, timber decked terrace with glazed double doors opening into the LOUNGE which has some delightful wall and ceiling timbering, polished wooden flooring, a recessed Inglenook fireplace with a multi fuel stove and a window overlooking Market Place. The KITCHEN has ample space for informal dining with a full range of wall and base mounted cupboards, space for a cooker with stainless steel extraction chimney above, plumbing for a washing machine, integrated ceiling lighting and part tiled walls. BEDROOM ONE is a good double room in size with some fine wall and ceiling timbering, wooden flooring, wiring for wall lights and a window overlooking Market Place. BEDROOM TWO is also a good room in size with