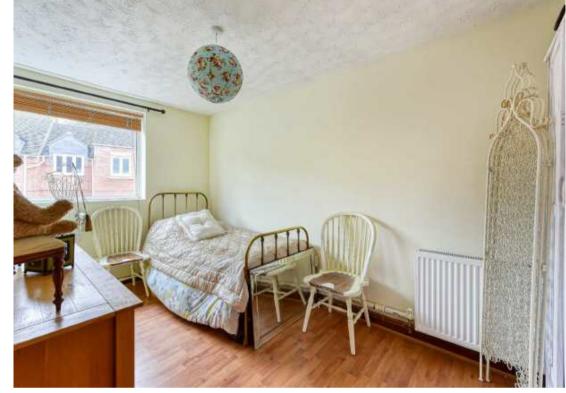

## ACCOMMODATION

An external staircase lease to the large, timber decked terrace with glazed double doors opening into the LOUNGE which has some delightful wall and ceiling timbering, polished wooden flooring, a recessed Inglenook fireplace with a multi fuel stove and a window overlooking Market Place. The KITCHEN has ample space for informal dining with a full range of wall and base mounted cupboards, space for a cooker with stainless steel extraction chimney above, plumbing for a washing machine, integrated ceiling lighting and part tiled walls. BEDROOM ONE is a good double room in size with some fine wall and ceiling timbering, wooden flooring, wiring for wall lights and a window overlooking Market Place. BEDROOM TWO is also a good room in size with

laminated flooring and the BATHROOM has a well appointed white suite with a panelled bath with shower over, vanity unit with sink with cupboards beneath and WC with concealed flush, part tiled walls and integrated ceiling lighting.