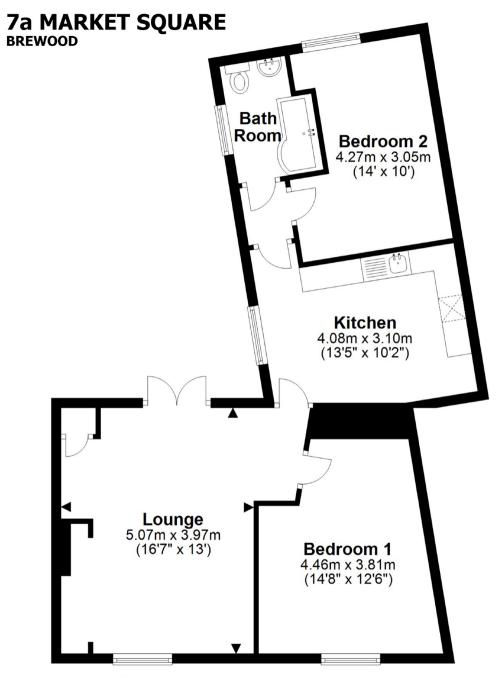

## ACCOMMODATION

An external staircase lease to the large, timber decked terrace with glazed double doors opening into the LOUNGE which has some delightful wall and ceiling timbering, polished wooden flooring, a recessed Inglenook fireplace with a multi fuel stove and a window overlooking Market Place. The KITCHEN has ample space for informal dining with a full range of wall and base mounted cupboards, space for a cooker with stainless steel extraction chimney above, plumbing for a washing machine, integrated ceiling lighting and part tiled walls. BEDROOM ONE is a good double room in size with some fine wall and ceiling timbering, wooden flooring, wiring for wall lights and a window overlooking Market Place. BEDROOM TWO is also a good room in size with

laminated flooring and the BATHROOM has a well appointed white suite with a panelled bath with shower over, vanity unit with sink with cupboards beneath and WC with concealed flush, part tiled walls and integrated ceiling lighting.

TOTAL: 68.7sq.m. 740sq.ft.

INTERNAL FLOOR AREAS ARE APPROXIMATE FOR GENERAL GUIDANCE ONLY - NOT TO SCALE POSITION & SIZE OF DOORS, WINDOWS, APPLIANCES AND OTHER FEATURES ARE APPROXIMATE