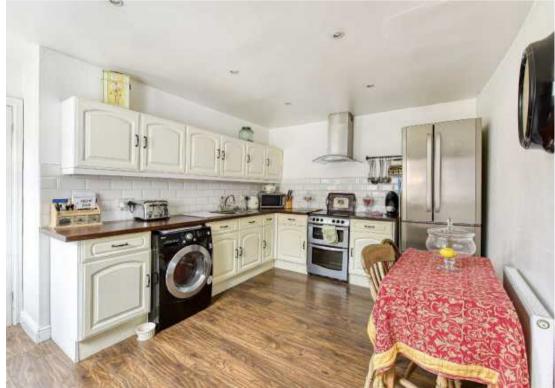

## ACCOMMODATION

An external staircase lease to the large, timber decked terrace with glazed double doors opening into the LOUNGE which has some delightful wall and ceiling timbering, polished wooden flooring, a recessed Inglenook fireplace with a multi fuel stove and a window overlooking Market Place. The KITCHEN has ample space for informal dining with a full range of wall and base mounted cupboards, space for a cooker with stainless steel extraction chimney above, plumbing for a washing machine, integrated ceiling lighting and part tiled walls. BEDROOM ONE is a good double room in size with some fine wall and ceiling timbering, wooden flooring, wiring for wall lights and a window overlooking Market Place. BEDROOM TWO is also a good room in size with