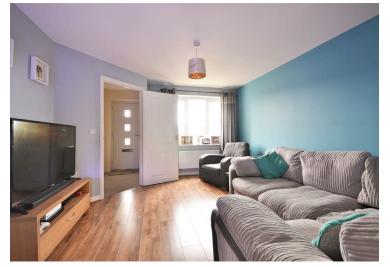

The accommodation comprises: Entrance Hall, Downstairs WC, Living room with under stairs storage, Open Plan Kitchen / Dining room with fitted units and Patio Doors leading to the rear garden. Upstairs there is a Master Bedroom with En-Suite Shower room and built-in storage, two further bedroom and the family bathroom.

Hall 3'8" x 5'5" (1.13m x 1.67m)

WC 5'5" x 2'11" (1.67m x 0.90m)

Living Room 14'1" x 11'11" (4.29m x 3.62m)

Kitchen/Dining Room 8'10" x 15'2" (2.69m x 4.63m)

En-suite 5'5" x 6'2" (1.64m x 1.89m)

Bedroom 2 7'5" x 9'2" (2.25m x 2.79m)