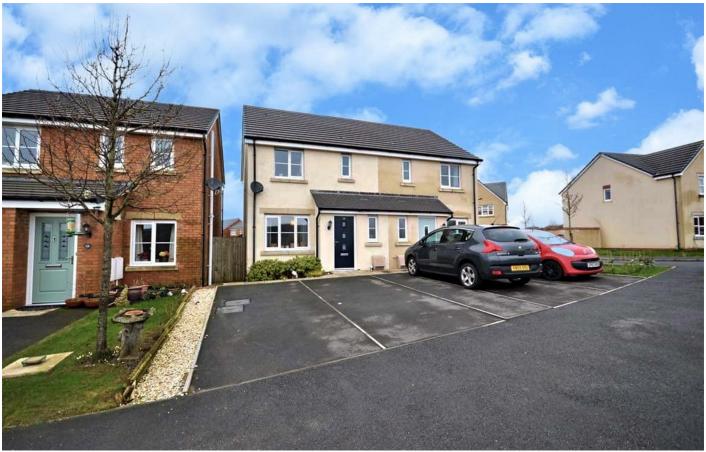

- Semi-Detached
- Bathroom & WC
- Gas Central Heating

• Three Bedrooms • Kitchen / Dining Room • Master Bedroom with En-Suite • Two Parking Spaces • EPC Rating: B

f

Page

\*\*VIRTUAL VIEWING AVAILABLE\*\* \*\*COUNTRYSIDE VIEWS\*\*

Situated in the popular residential estate of Ffos Las, offering an open aspect frontage with views over the Ffos Las Racecourse and beautiful open countryside, we have for sale this semi-detached property built in 2015 and still covered by the NHBC Certificate.

Externally there is an enclosed rear garden mainly laid to lawn with pedestrian access to the side, front grassed area and allocated parking for two vehicles.

Situated in Ffos Las just off the cusp of Carway in the second development. Carway is conveniently situated approximately seven miles to Llanelli, Twelve miles to Carmarthen and eighteen miles to Swansea so is ideal for commuting. Carway has been developed in recent years much thanks to the prestigious Ffos-Las race course. There are public transport links between the major towns and for children there is a local primary school.