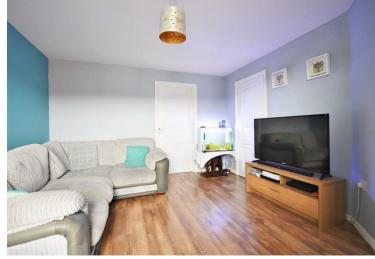

The accommodation comprises: Entrance Hall, Downstairs WC, Living room with under stairs storage, Open Plan Kitchen / Dining room with fitted units and Patio Doors leading to the rear garden. Upstairs there is a Master Bedroom with En-Suite Shower room and built-in storage, two further bedroom and the family bathroom.

Hall 3'8" x 5'5" (1.13m x 1.67m)

WC 5'5" x 2'11" (1.67m x 0.90m)

Living Room 14'1" x 11'11" (4.29m x 3.62m)

Kitchen/Dining Room 8'10" x 15'2" (2.69m x 4.63m)

En-suite 5'5" x 6'2" (1.64m x 1.89m)

Bedroom 2 7'5" x 9'2" (2.25m x 2.79m)