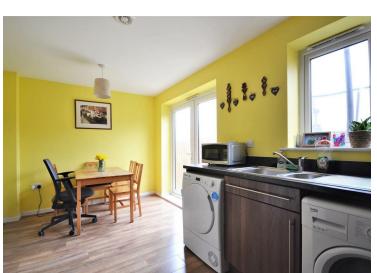

The accommodation comprises: Entrance Hall, Downstairs WC, Living room with under stairs storage, Open Plan Kitchen / Dining room with fitted units and Patio Doors leading to the rear garden. Upstairs there is a Master Bedroom with En-Suite Shower room and built-in storage, two further bedroom and the family bathroom.