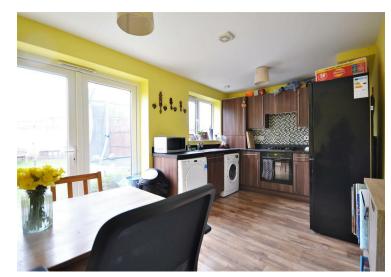

The accommodation comprises: Entrance Hall, Downstairs WC, Living room with under stairs storage, Open Plan Kitchen / Dining room with fitted units and Patio Doors leading to the rear garden. Upstairs there is a Master Bedroom with En-Suite Shower room and built-in storage, two further bedroom and the family bathroom.