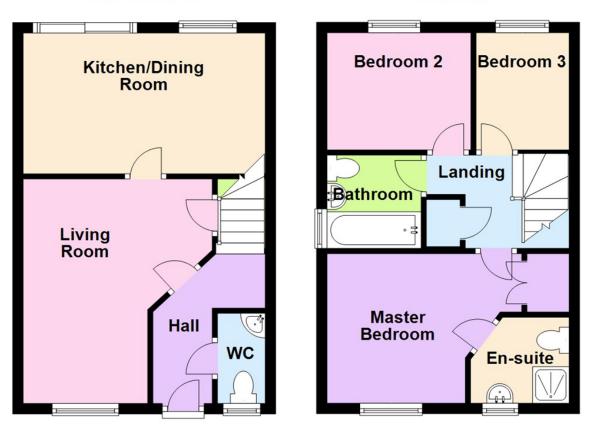

**First Floor** 

PROTECTED

**Ground Floor** 

The accommodation comprises: Entrance Hall, Downstairs WC, Living room with under stairs storage, Open Plan Kitchen / Dining room with fitted units and Patio Doors leading to the rear garden. Upstairs there is a Master Bedroom with En-Suite Shower room and built-in storage, two further bedroom and the family bathroom.

Hall 3'8" x 5'5" (1.13m x 1.67m)

WC 5'5" x 2'11" (1.67m x 0.90m)

Living Room 14'1" x 11'11" (4.29m x 3.62m)

Kitchen/Dining Room 8'10" x 15'2" (2.69m x 4.63m)

En-suite 5'5" x 6'2" (1.64m x 1.89m)

Bedroom 2 7'5" x 9'2" (2.25m x 2.79m)

Bathroom 6'0" x 5'11" (1.84m x 1.80m)

Bedroom 3 7'4" x 5'10" (2.24m x 1.78m)

Landing 5'10" x 8'11" (1.78m x 2.73m)

Master Bedroom 9'6" x 14'10" (2.92m x 4.53m)