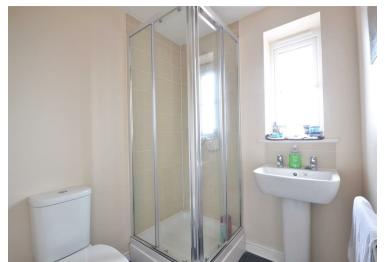

The accommodation comprises: Entrance Hall, Downstairs WC, Living room with under stairs storage, Open Plan Kitchen / Dining room with fitted units and Patio Doors leading to the rear garden. Upstairs there is a Master Bedroom with En-Suite Shower room and built-in storage, two further bedroom and the family bathroom.

Bathroom 6'0" x 5'11" (1.84m x 1.80m)

Bedroom 3 7'4" x 5'10" (2.24m x 1.78m)

Landing 5'10" x 8'11" (1.78m x 2.73m)

Master Bedroom 9'6" x 14'10" (2.92m x 4.53m)