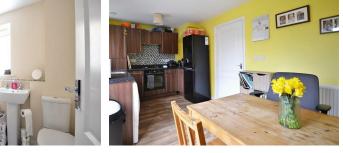

The accommodation comprises: Entrance Hall, Downstairs WC, Living room with under stairs storage, Open Plan Kitchen / Dining room with fitted units and Patio Doors leading to the rear garden. Upstairs there is a Master Bedroom with En-Suite Shower room and built-in storage, two further bedroom and the family bathroom.

Hall 3'8" x 5'5" (1.13m x 1.67m)

WC 5'5" x 2'11" (1.67m x 0.90m)

Living Room 14'1" x 11'11" (4.29m x 3.62m)

Kitchen/Dining Room 8'10" x 15'2" (2.69m x 4.63m)

En-suite 5'5" x 6'2" (1.64m x 1.89m)

Bedroom 2 7'5" x 9'2" (2.25m x 2.79m)