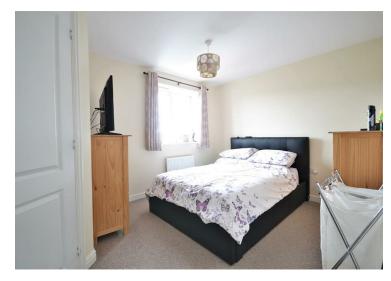

The accommodation comprises: Entrance Hall, Downstairs WC, Living room with under stairs storage, Open Plan Kitchen / Dining room with fitted units and Patio Doors leading to the rear garden. Upstairs there is a Master Bedroom with En-Suite Shower room and built-in storage, two further bedroom and the family bathroom.

Bathroom 6'0" x 5'11" (1.84m x 1.80m)

Bedroom 3 7'4" x 5'10" (2.24m x 1.78m)

Landing 5'10" x 8'11" (1.78m x 2.73m)

Master Bedroom 9'6" x 14'10" (2.92m x 4.53m)