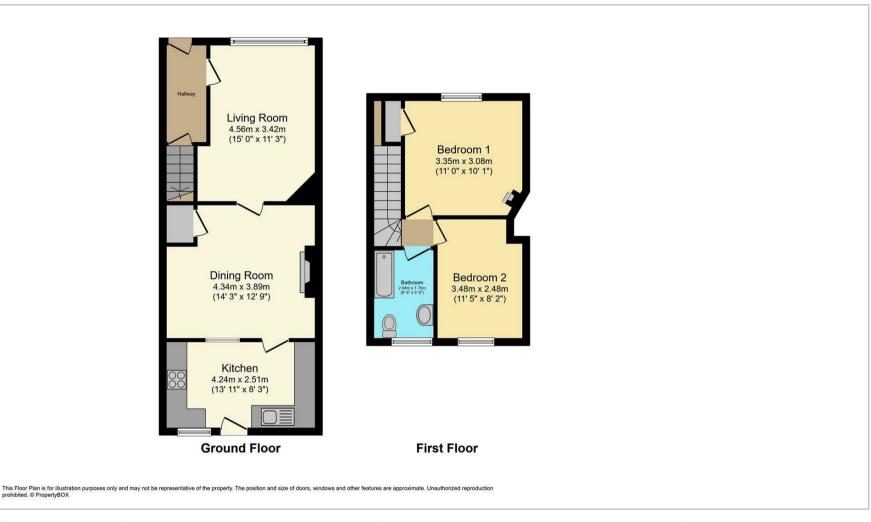

39 Stanton Road, Ludlow, Shropshire, SY8 2PF, SY8 2PF £600 PCM

This well presented 2 bedroom mid terraced house is located in a popular residential area on the outskirts of Ludlow and benefits from gardens to both front and rear and parking for 2 vehicles. Accommodation which is well presented has upvc double glazing and gas fired heating to include: Spacious Kitchen, Living Room, Conservatory, First Floor Landing with 2 Bedrooms and Bathroom. EPC D