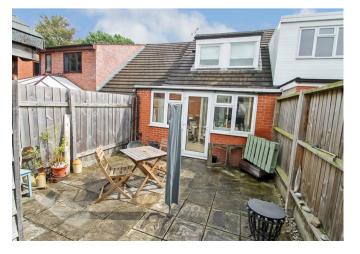

39 Stanton Road, Ludlow, Shropshire, SY8 2PF, SY8 2PF £600 PCM

This well presented 2 bedroom mid terraced house is located in a popular residential area on the outskirts of Ludlow and benefits from gardens to both front and rear and parking for 2 vehicles. Accommodation which is well presented has upvc double glazing and gas fired heating to include: Spacious Kitchen, Living Room, Conservatory, First Floor Landing with 2 Bedrooms and Bathroom. EPC D