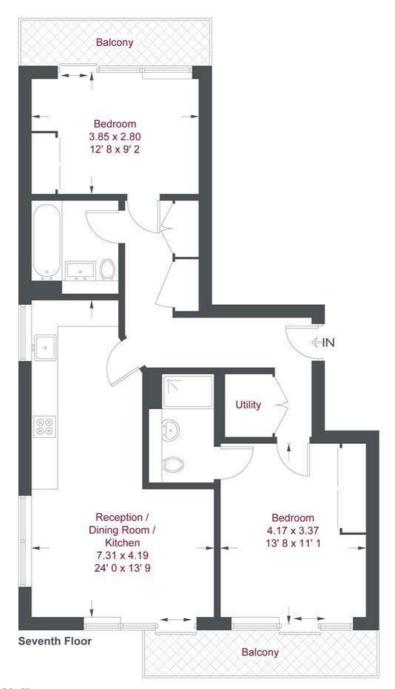

## **Knightley Walk**

Approximate Gross Internal Area = 796 sq ft / 74 sq m

Not to scale, for guidance only and must not be relied upon as a statement of fact All measurements and areas are approximate only and have been prepared in accordance with the current edition of the RICS Code of Measuring Practice