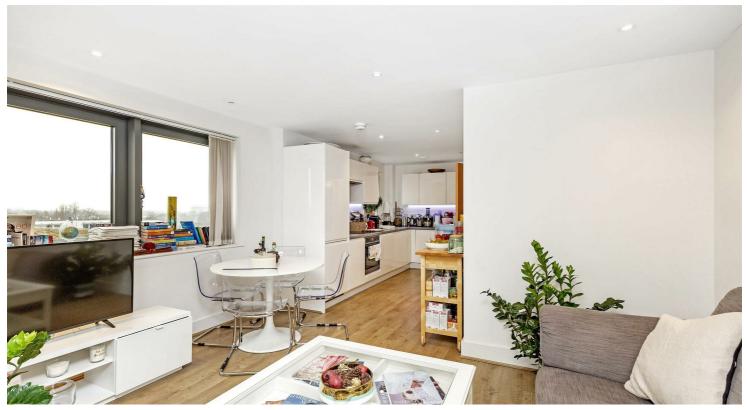

## Knightley Walk, London, SW18

This spacious two bedroom top floor flat is located in a popular purpose-built block moments from Wandsworth Park and the river Thames. The property enjoys a bright and airy open-plan kitchen/reception room, the kitchen is fitted with contemporary units with integrated appliances and there are sliding doors from the reception room which lead out to a large balcony connected to the master bedroom boasting amazing views. The master bedroom is well sized with fitted wardrobes and has a large en suite shower room. There is a further double bedroom with private balcony and a separate bathroom, with under floor heating throughout. This property will be sold chain free with one parking space.

Two Double Bedrooms

Two Bathrooms (En-Suite)

Open Plan Reception Room

High Specification Fitted Kitchen

EPC Rating - B

Excellent Transport Links

Outstanding Local Facilities

Next to Wandsworth Park