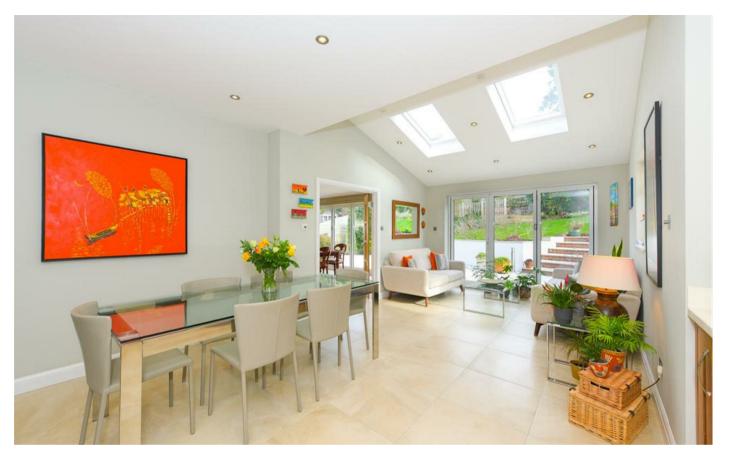

In short, it is our belief that finding a better property will be a difficult ask and as such we are recommending immediate viewing to fully appreciate the position and accommodation on offer.

The generous entrance hall immediately sets the standard and provides a wonderful first impression. The living room measures 22ft x 17ft and enjoys an inglenook fireplace and double doors linking to the formal dining room which is bright and spacious with doors to the garden. There is a useful study, downstairs cloakroom and a separate utility room from a practical sense, but the real heart of the home is the stunning kitchen area that is open plan to a sitting/family room which has created the ultimate hub for entertaining and relaxing alike.