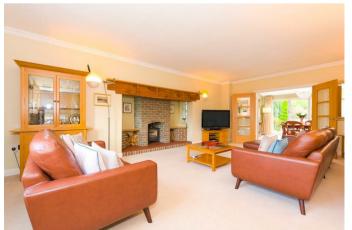

In short, it is our belief that finding a better property will be a difficult ask and as such we are recommending immediate viewing to fully appreciate the position and accommodation on offer.

The generous entrance hall immediately sets the standard and provides a wonderful first impression. The living room measures 22ft x 17ft and enjoys an inglenook fireplace and double doors linking to the formal dining room which is bright and spacious with doors to the garden. There is a useful study, downstairs cloakroom and a separate utility room from a practical sense, but the real heart of the home is the stunning kitchen area that is open plan to a sitting/family room which has created the ultimate hub for entertaining and relaxing alike.