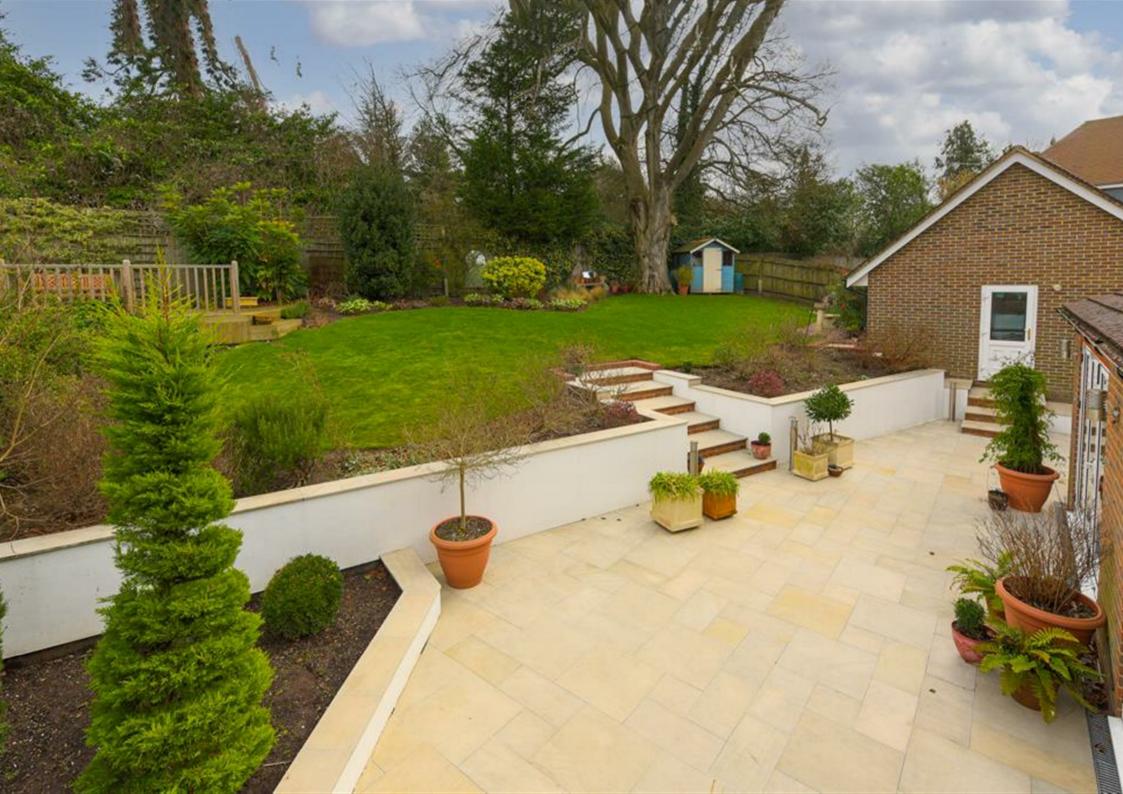

Outside, the garden does not disappoint either with a secluded 78 x 64ft rear garden that is immaculately maintained and enjoys a stunning paved terrace and outside lighting. The detached garage and driveway with ample parking complete this fine home.