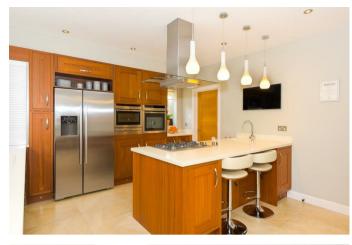

In short, it is our belief that finding a better property will be a difficult ask and as such we are recommending immediate viewing to fully appreciate the position and accommodation on offer.

The generous entrance hall immediately sets the standard and provides a wonderful first impression. The living room measures 22ft x 17ft and enjoys an inglenook fireplace and double doors linking to the formal dining room which is bright and spacious with doors to the garden. There is a useful study, downstairs cloakroom and a separate utility room from a practical sense, but the real heart of the home is the stunning kitchen area that is open plan to a sitting/family room which has created the ultimate hub for entertaining and relaxing alike.