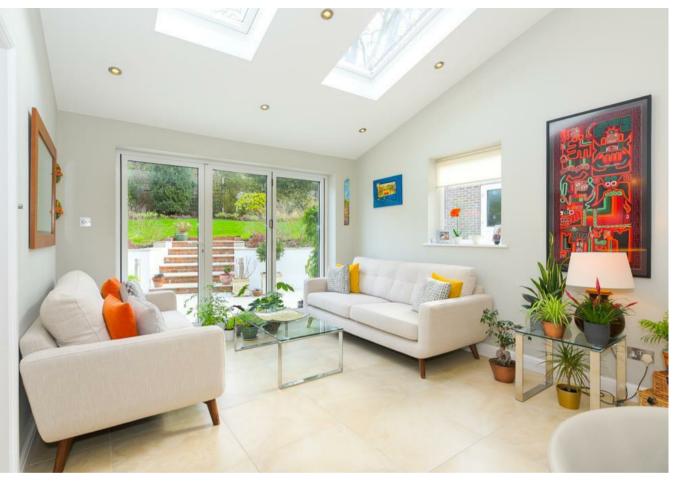

In short, it is our belief that finding a better property will be a difficult ask and as such we are recommending immediate viewing to fully appreciate the position and accommodation on offer.

The generous entrance hall immediately sets the standard and provides a wonderful first impression. The living room measures 22ft x 17ft and enjoys an inglenook fireplace and double doors linking to the formal dining room which is bright and spacious with doors to the garden. There is a useful study, downstairs cloakroom and a separate utility room from a practical sense, but the real heart of the home is the stunning kitchen area that is open plan to a sitting/family room which has created the ultimate hub for entertaining and relaxing alike.