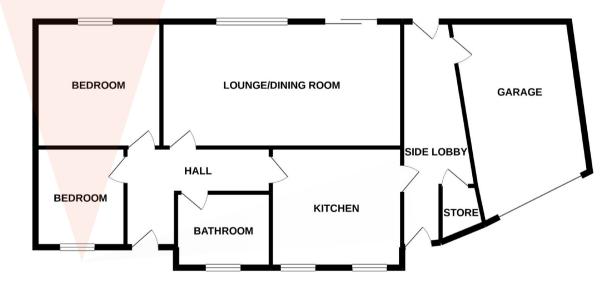

Occupying a wide corner plot with a driveway and garage to the side, this detached bungalow is in need of modernisation but would make a straightforward project for those looking to put their mark on their next home. With the ancient Martinshaw Woods on your doorstep and also close to the centre of this popular village. No chain.