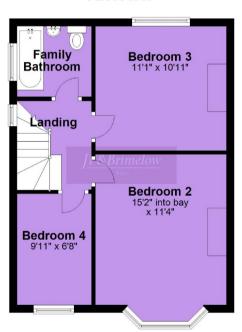

tentia      |
|---------------------------------------------|---------|---------------|
| Very energy efficient - lower running costs | ľ       |               |
| (92-100) <b>A</b>                           |         | <u></u>       |
| (81-91) B                                   |         |               |
| (69-80)                                     |         | <b>&lt;77</b> |
| (55-68) D                                   | 59      |               |
| (39-54)                                     |         |               |
| (21-38)                                     |         |               |
| (1-20)                                      | G       |               |
| Not energy efficient - higher running costs |         |               |





#### **Ground Floor**



## First Floor



## **Second Floor**



Chorlton & Didsbury Sales 430 Barlow Moor Road, Chorlton, Manchester, M21 8AD Chorlton: 0161 882 2233 Didsbury: 0161 448 0622 E: chorlton@jpbrimelow.co.uk www.jpandbrimelow.co.uk















NOTICE: J P& Brimelow Chorlton & Didsbury Ltd for themselves and for the vendors or lessors of this property whose agents they are give notice that

(i) the particulars are set out as a general outline only for the guidance of intending purchasers or lessees, and do not constitute, nor constitute part of, an offer or contract;

(ii) all descriptions, dimensions, references to the condition and necessary permissions for use and occupation, and other details are given in good faith and are believed to be correct but any intending purchasers or tenants should not rely on them a