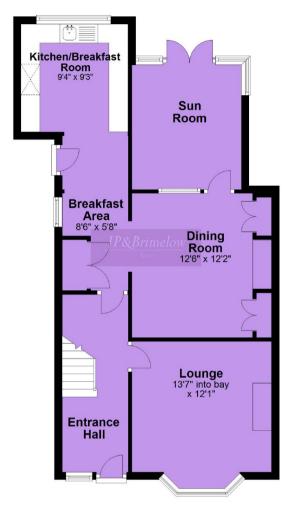

| Current | Potentia      |
|---------------------------------------------|---------|---------------|
| Very energy efficient - lower running costs | ľ       |               |
| (92-100) <b>A</b>                           |         | <u></u>       |
| (81-91) B                                   |         |               |
| (69-80)                                     |         | <b>&lt;77</b> |
| (55-68) D                                   | 59      |               |
| (39-54)                                     |         |               |
| (21-38)                                     |         |               |
| (1-20)                                      | G       |               |
| Not energy efficient - higher running costs |         |               |





#### **Ground Floor**



## First Floor



## **Second Floor**



Chorlton & Didsbury Sales 430 Barlow Moor Road, Chorlton, Manchester, M21 8AD Chorlton: 0161 882 2233 Didsbury: 0161 448 0622 E: chorlton@jpbrimelow.co.uk www.jpandbrimelow.co.uk















NOTICE: J P& Brimelow Chorlton & Didsbury Ltd for themselves and for the vendors or lessors of this property whose agents they are give notice that

(i) the particulars are set out as a general outline only for the guidance of intending purchasers or lessees, and do not constitute, nor constitute part of, an offer or contract;

(ii) all descriptions, dimensions, references to the condition and necessary permissions for use and occupation, and other details are given in good faith and are believed to be correct but any intending purchasers or tenants should