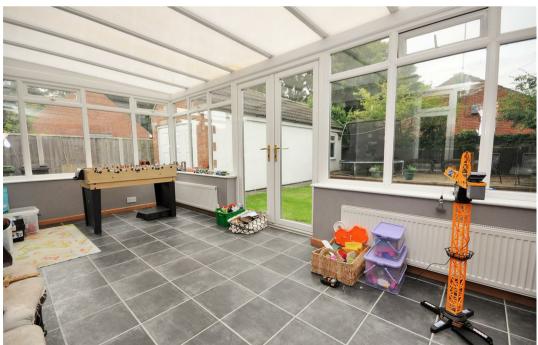

This attractive dormer bungalow, with lawned front garden and a brick set driveway has instant kerb appeal. The main entrance, located at the side of the property, leads into the reception hall and very versatile living accommodation suited to all needs. The good sized dining kitchen showcases a range of timber fronted units with integral wall mounted oven, microwave and a Diplomat halogen hob with extractor over. There is also space to house free standing appliances and a dining table. The sitting room, with large picture window overlooking the front garden, features laminate wood flooring, an electric fire housed within a modern fireplace with timber surround and under stairs cupboard. In addition to the ground floor is a generous double bedroom, with fitted cupboards and large window and a bathroom with white suite. The separate dining room (or possible further bedroom) leads into a conservatory with glazed French doors to the garden.