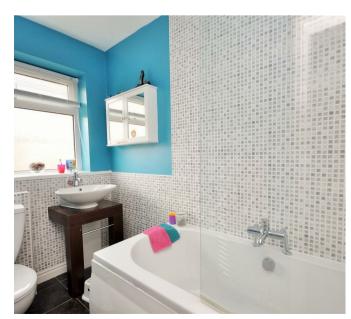

This attractive dormer bungalow, with lawned front garden and a brick set driveway has instant kerb appeal. The main entrance, located at the side of the property, leads into the reception hall and very versatile living accommodation suited to all needs. The good sized dining kitchen showcases a range of timber fronted units with integral wall mounted oven, microwave and a Diplomat halogen hob with extractor over. There is also space to house free standing appliances and a dining table. The sitting room, with large picture window overlooking the front garden, features laminate wood flooring, an electric fire housed within a modern fireplace with timber surround and under stairs cupboard. In addition to the ground floor is a generous double bedroom, with fitted cupboards and large window and a bathroom with white suite. The separate dining room (or possible further bedroom) leads into a conservatory with glazed French doors to the garden.