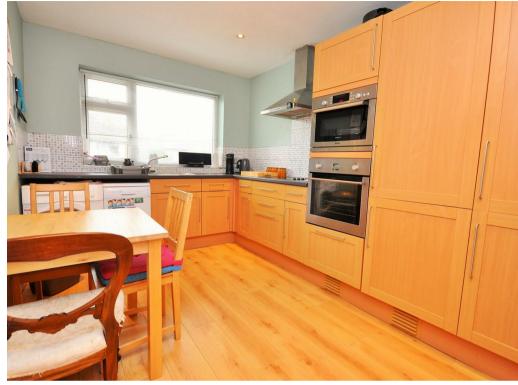

This attractive dormer bungalow, with lawned front garden and a brick set driveway has instant kerb appeal. The main entrance, located at the side of the property, leads into the reception hall and very versatile living accommodation suited to all needs. The good sized dining kitchen showcases a range of timber fronted units with integral wall mounted oven, microwave and a Diplomat halogen hob with extractor over. There is also space to house free standing appliances and a dining table. The sitting room, with large picture window overlooking the front garden, features laminate wood flooring, an electric fire housed within a modern fireplace with timber surround and under stairs cupboard. In addition to the ground floor is a generous double bedroom, with fitted cupboards and large window and a bathroom with white suite. The separate dining room (or possible further bedroom) leads into a conservatory with glazed French doors to the garden.