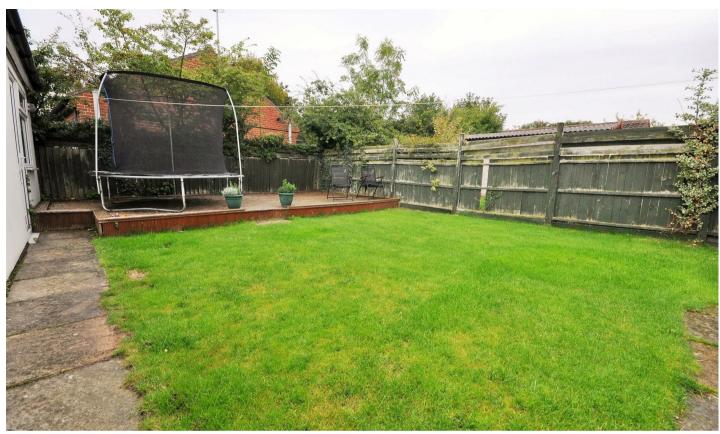

To the first floor is a large double bedroom, perfectly suited to becoming a master suite, a single bedroom or dressing room and a further bathroom with eaves roof light.

To the rear of the property is an enclosed lawned garden with a patio and a single detached garage with a side access door leading to a room, formerly used as an office, with electrical points, lighting and shelving.