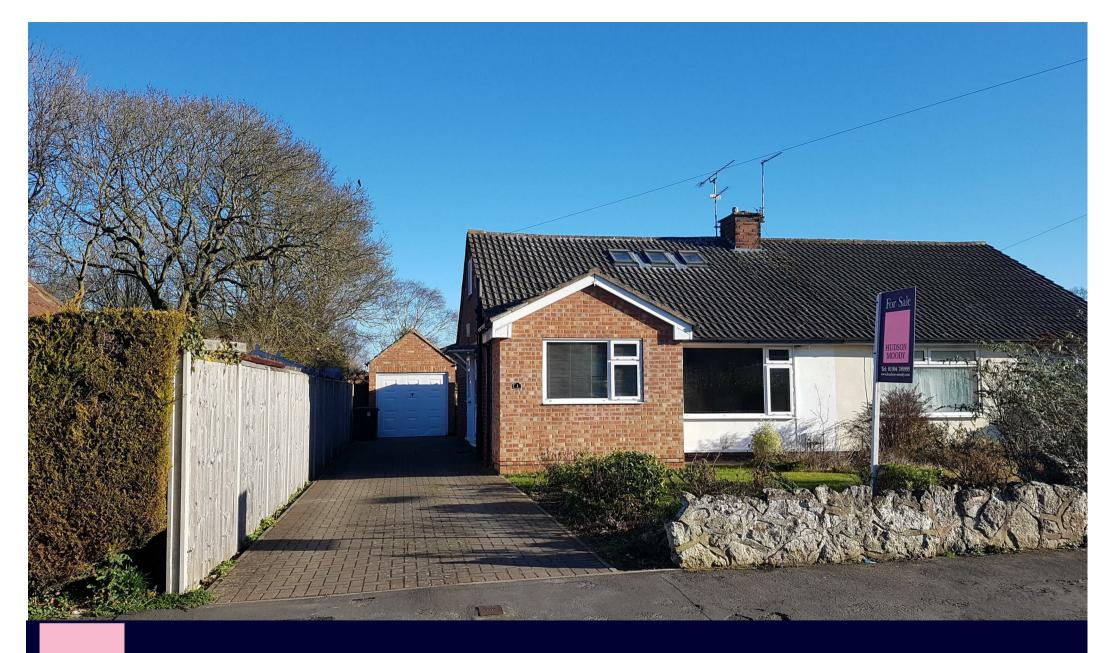

HUDSON MOODY

1 Riversvale Drive, Nether Poppleton, York YO26 6JY

A deceptively spacious EXTENDED SEMI-DETACHED DORMER BUNGALOW situated within the popular and sought after village of NETHER POPPLETON just outside the ring road to the North West of York..

This attractive dormer bungalow, with lawned front garden and a brick set driveway has instant kerb appeal. The main entrance, located at the side of the property, leads into the reception hall and very versatile living accommodation suited to all needs. The good sized dining kitchen showcases a range of timber fronted units with integral wall mounted oven, microwave and a Diplomat halogen hob with extractor over. There is also space to house free standing appliances and a dining table. The sitting room, with large picture window overlooking the front garden, features laminate wood flooring, an electric fire housed within a modern fireplace with timber surround and under stairs cupboard. In addition to the ground floor is a generous double bedroom, with fitted cupboards and large window and a bathroom with white suite. The separate dining room (or possible further bedroom) leads into a conservatory with glazed French doors to the garden.