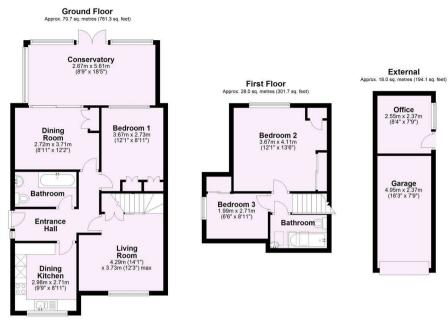

This attractive dormer bungalow, with lawned front garden and a brick set driveway has instant kerb appeal. The main entrance, located at the side of the property, leads into the reception hall and very versatile living accommodation suited to all needs. The good sized dining kitchen showcases a range of timber fronted units with integral wall mounted oven, microwave and a Diplomat halogen hob with extractor over. There is also space to house free standing appliances and a dining table. The sitting room, with large picture window overlooking the front garden, features laminate wood flooring, an electric fire housed within a modern fireplace with timber surround and under stairs cupboard. In addition to the ground floor is a generous double bedroom, with fitted cupboards and large window and a bathroom with white suite. The separate dining room (or possible further bedroom) leads into a conservatory with glazed French doors to the garden.

To the first floor is a large double bedroom, perfectly suited to becoming a master suite, a single bedroom or dressing room and a further bathroom with eaves roof light.

To the rear of the property is an enclosed lawned garden with a patio and a single detached garage with a side access door leading to a room, formerly used as an office, with electrical points, lighting and shelving.

- Semi-Detached Dormer Bungalow
- Versatile Accommodation
- Spacious Sitting Room and Separate Dining Room
- Generous Fitted Kitchen
- Large Conservatory
- Two Bathrooms
- Three Bedrooms
- Garage and Off Street Parking
- Office/Garden Room
- Sought After Village Location