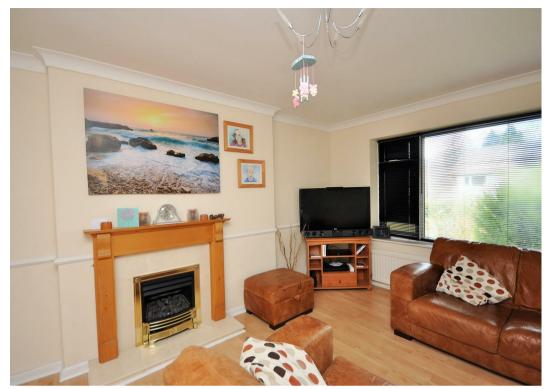

This attractive dormer bungalow, with lawned front garden and a brick set driveway has instant kerb appeal. The main entrance, located at the side of the property, leads into the reception hall and very versatile living accommodation suited to all needs. The good sized dining kitchen showcases a range of timber fronted units with integral wall mounted oven, microwave and a Diplomat halogen hob with extractor over. There is also space to house free standing appliances and a dining table. The sitting room, with large picture window overlooking the front garden, features laminate wood flooring, an electric fire housed within a modern fireplace with timber surround and under stairs cupboard. In addition to the ground floor is a generous double bedroom, with fitted cupboards and large window and a bathroom with white suite. The separate dining room (or possible further bedroom) leads into a conservatory with glazed French doors to the garden.