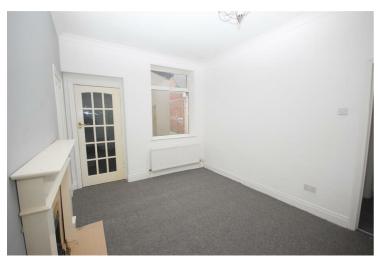

## Bedroom 12'6" x 15'5" (3.80m x 4.70m)

Kitchen 17'1" x 9'2" (5.20m x 2.80m)

Door to:

Bathroom

Door.

Bedroom 9'2" x 7'9" (2.80m x 2.36m)

Door to:

Lounge 12'10" x 11'6" (3.90m x 3.50m)