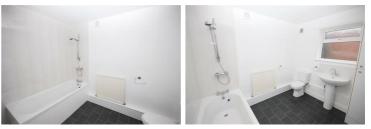

## Bedroom 12'6" x 15'5" (3.80m x 4.70m)

Kitchen 17'1" x 9'2" (5.20m x 2.80m)

Door to:

Bathroom

Door.

Bedroom 9'2" x 7'9" (2.80m x 2.36m)

Door to:

Lounge 12'10" x 11'6" (3.90m x 3.50m)