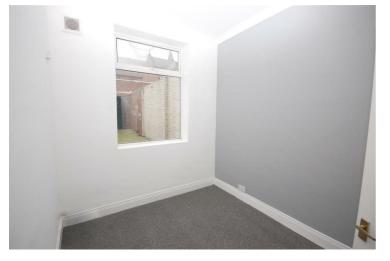

## Bedroom 12'6" x 15'5" (3.80m x 4.70m)

Kitchen 17'1" x 9'2" (5.20m x 2.80m)

Door to:

Bathroom

Door.

Bedroom 9'2" x 7'9" (2.80m x 2.36m)

Door to:

Lounge 12'10" x 11'6" (3.90m x 3.50m)