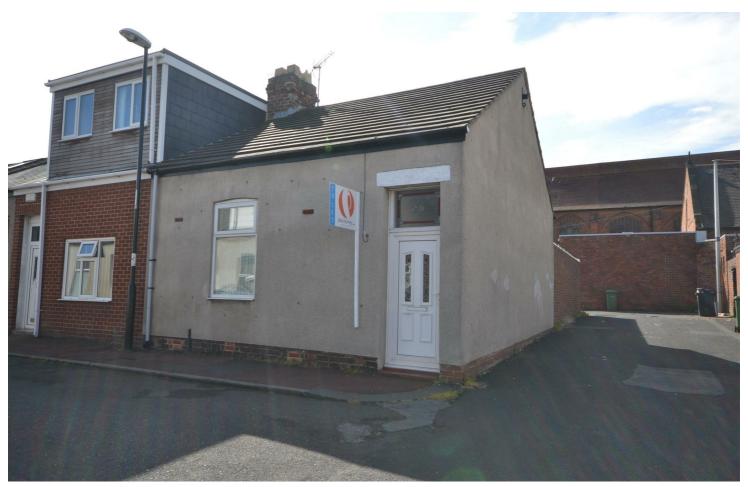

## Sea View Street, Grangetown, SR2 9QX

Sea View Road is an end of terrace 2 bedroomed house situated in quiet residential street just off Grangetown shopping parade.

The property comprises an entrance hall, 2 bedrooms, lounge, kitchen and family bathroom. To the rear there is a secure rear yard for off road parking.

Early viewing recommended Long term tenant sought after. \*No Pets \*No Smokers