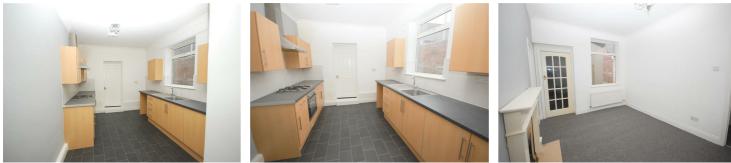

## Bedroom 12'6" x 15'5" (3.80m x 4.70m)

Kitchen 17'1" x 9'2" (5.20m x 2.80m)

Door to:

Bathroom

Door.

Bedroom 9'2" x 7'9" (2.80m x 2.36m)

Door to:

Lounge 12'10" x 11'6" (3.90m x 3.50m)