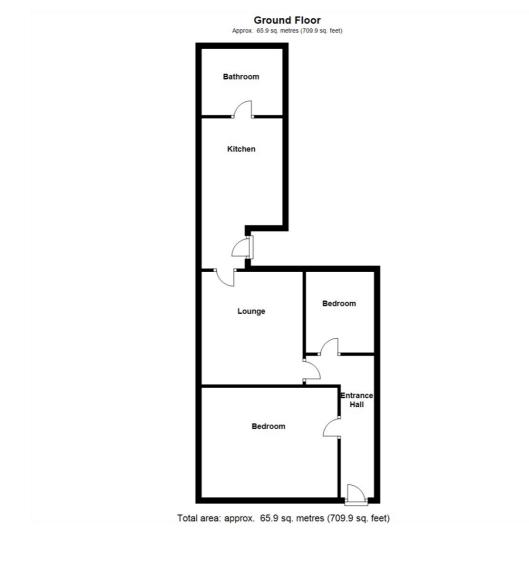

## Bedroom 12'6" x 15'5" (3.80m x 4.70m)

Kitchen 17'1" x 9'2" (5.20m x 2.80m)

Door to:

Bathroom

Door.

Bedroom 9'2" x 7'9" (2.80m x 2.36m)

Door to:

Lounge 12'10" x 11'6" (3.90m x 3.50m)