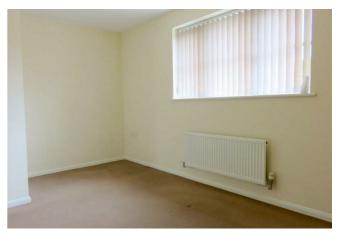

# FIRST FLOOR

LANDING

Access trap to the roof space, radiator.

BEDROOM ONE 8'9" x 13'9" overall (narrows to 10'6") (2.68m x 4.2m overall (narrows to 3.22m))

Upvc double glazed window to the front elevation, radiator.

BEDROOM TWO 8'9" x 7'9" (2.67m x 2.37m) Upvc double glazed windows to the side and rear elevations, radiator.