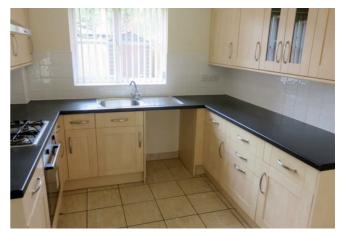

# KITCHEN 9'6" x 9'3" (2.9m x 2.82m)

Stainless steel single drainer sink unit with mixer tap, light wood effect wall and flor cupboards incorporating drawer compartments with roll top work surfaces and tiled surrounds, Lamona integrated oven and four ring gas hob unit, stainless steel extractor over, plumbing for an automatic washing machine, Glow worm gas fired boiler serving the hot water and central heating systems, upvc double glazed window to the rear elevation, further double glazed door to the rear garden, double radiator.