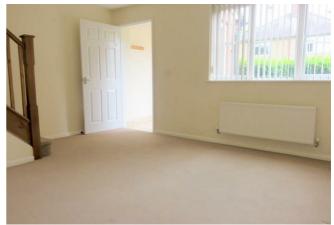

# FIRST FLOOR

LANDING

Access trap to the roof space, radiator.

BEDROOM ONE 8'9" x 13'9" overall (narrows to 10'6") (2.68m x 4.2m overall (narrows to 3.22m))

Upvc double glazed window to the front elevation, radiator.