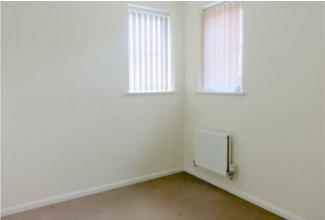

# FIRST FLOOR

LANDING

Access trap to the roof space, radiator.

BEDROOM ONE 8'9" x 13'9" overall (narrows to 10'6") (2.68m x 4.2m overall (narrows to 3.22m))

Upvc double glazed window to the front elevation, radiator.

BEDROOM TWO 8'9" x 7'9" (2.67m x 2.37m) Upvc double glazed windows to the side and rear elevations, radiator.