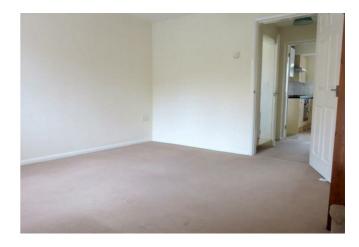

# LOUNGE/DINER 13'9" x 12'0" (4.2m x 3.67m)

Honeywell wall mounted central heating thermostat, staircase to the first floor, upvc double glazed window to the front elevation, double radiator.