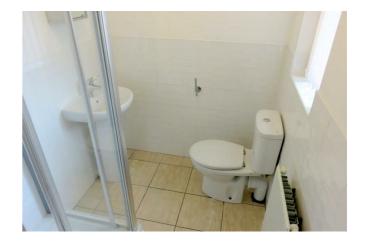

# SHOWER ROOM

Three piece suite in white comprising tiled shower cubicle, pedestal wash hand basin and low level W.C, half tiled walls, extractor fan, upvc double glazed window to the rear elevation, tiled floor, radiator.