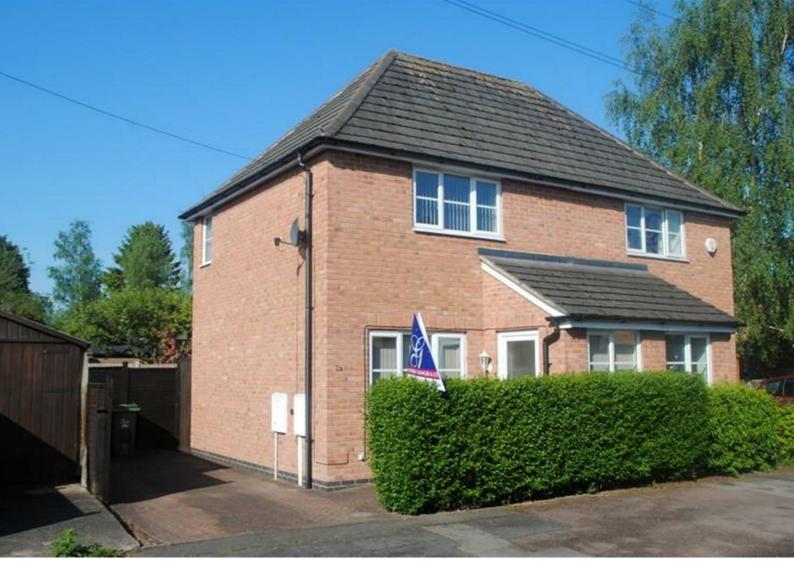

# 2A, PARKLANDS DRIVE, LOUGHBOROUGH, LE11 2TB

\*\*\*BEAUTIFULLY MAINTAINED MODERN TWO BEDROOM SEMI DETACHED HOUSE FORMING AN OUTSTANDING STARTER HOME OR INVESTMENT OPPORTUNITY\*\*\* An individually styled and tastefully appointed modern TWO BEDROOM semi detached house of brick and tiled construction which provides deceptively spacious and extremely well presented accommodation with gas fired central heating and upvc double glazing and occupies an attractive setting within this highly regarded residential area on the 'Forest' side of Loughborough. VIEWING HIGHLY RECOMMENDED & NO UPWARD CHAIN INVOLVED.

In brief the stylish accommodation may be described as: Entrance porch, Lounge/Diner 13'9 x 12'0", inner hallway, downstairs Shower room & fitted Kitchen with integrated oven and hob. Landing, two good sized Bedrooms & Bathroom having white suite. Block paved driveway to the side of the property provides car standing and fully enclosed rear garden.

# OUTSIDE

Block paved driveway to the side of the property providing car parking and gated access to the fully enclosed rear garden having central lawn with paved pathway behind close boarded fencing. Timber garden shed.