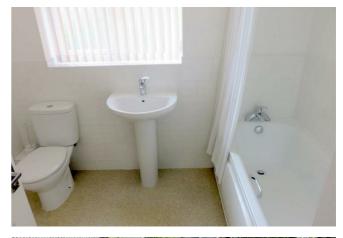

#### BATHROOM

Three piece suite in white comprising panelled bath with mixer tap, pedestal wash hand basin and low level W.C, half tiled walls, built in store cupboard, extractor fan, upvc double glazed window to the rear elevation, floor covering, double radiator.