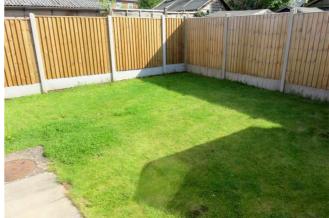

# OUTSIDE

Block paved driveway to the side of the property providing car parking and gated access to the fully enclosed rear garden having central lawn with paved pathway behind close boarded fencing. Timber garden shed.