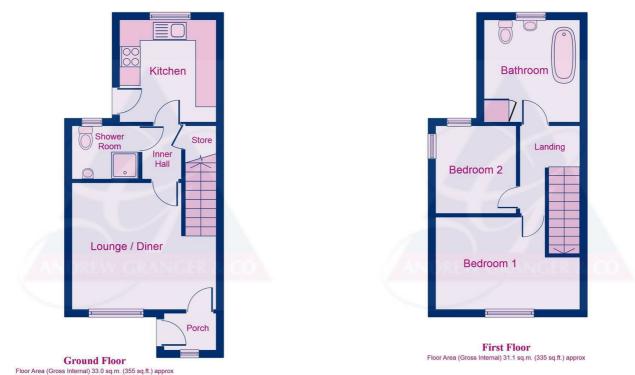

# ACCOMMODATION

### **GROUND FLOOR**

# ENTRANCE PORCH

Having upvc double glazed front door, tiled floor, upvc double glazed window to the front elevation, double radiator.

# LOUNGE/DINER 13'9" x 12'0" (4.2m x 3.67m)

Honeywell wall mounted central heating thermostat, staircase to the first floor, upvc double glazed window to the front elevation, double radiator.

# **INNER HALLWAY**

Under stairs store cupboard, radiator.

# SHOWER ROOM

Three piece suite in white comprising tiled shower cubicle, pedestal wash hand basin and low level W.C, half tiled walls, extractor fan, upvc double glazed window to the rear elevation, tiled floor, radiator.

# KITCHEN 9'6" x 9'3" (2.9m x 2.82m)

Stainless steel single drainer sink unit with mixer tap, light wood effect wall and flor cupboards incorporating drawer compartments with roll top work surfaces and tiled surrounds, Lamona integrated oven and four ring gas hob unit, stainless steel extractor over, plumbing for an automatic washing machine, Glow worm gas fired boiler serving the hot water and central heating systems, upvc double glazed window to the rear elevation, further double glazed door to the rear garden, double radiator.

# FIRST FLOOR

LANDING

Access trap to the roof space, radiator.

BEDROOM ONE 8'9" x 13'9" overall (narrows to 10'6") (2.68m x 4.2m overall (narrows to 3.22m))

Upvc double glazed window to the front elevation, radiator.

BEDROOM TWO 8'9" x 7'9" (2.67m x 2.37m) Upvc double glazed windows to the side and rear elevations, radiator.

#### BATHROOM

Three piece suite in white comprising panelled bath with mixer tap, pedestal wash hand basin and low level W.C, half tiled walls, built in store cupboard, extractor fan, upvc double glazed window to the rear elevation, floor covering, double radiator.