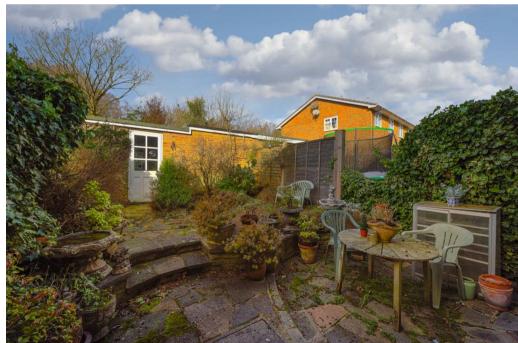

On the first floor there are three bedrooms, two doubles and a single, and the family bathroom completes this floor.

To the rear there is a courtyard garden with mature planting and a courtesy door to the garage at the rear of the property accessed via a service road to the back of the property.