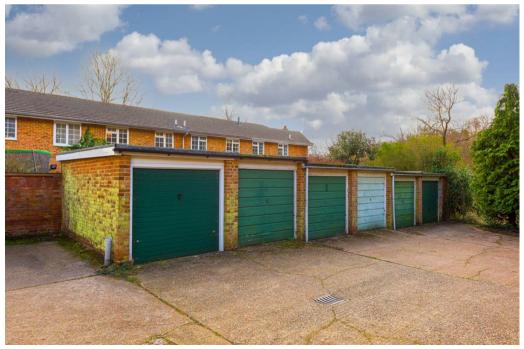

On the first floor there are three bedrooms, two doubles and a single, and the family bathroom completes this floor.

To the rear there is a courtyard garden with mature planting and a courtesy door to the garage at the rear of the property accessed via a service road to the back of the property.