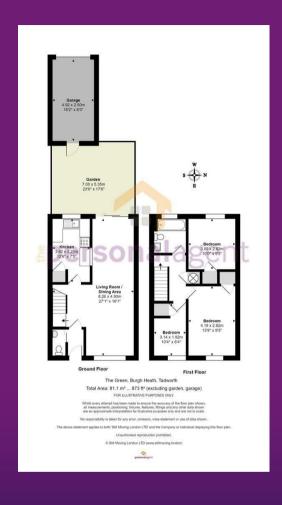

## £460,000 Freehold

- Terraced Home
- Three Bedrooms
- 27ft Living/Dining Room
- Courtyard Garden
- Garage
- Downstairs W/C
- Walk to Shops
- Countryside Walks on Doorstep

Set in a superb, semi-rural position within the leafy hamlet of Burgh Heath which is equidistance of Banstead Village and Tadworth Village, this terraced house offers three bedrooms, 27ft living/dining room, courtyard garden, garage and fronting onto the lake, this property really is a must see.

The property comprises an entrance lobby with access to the

downstairs W/C and a door to the 27ft living/dining room with a window to the front, patio doors to the rear and a feature fire surround, the kitchen has a rear aspect window, eye and base level units and space for utilities.

On the first floor there are three bedrooms, two doubles and a single, and the family bathroom completes this floor.

To the rear there is a courtyard garden with mature planting and a courtesy door to the garage at the rear of the property accessed via a service road to the back of the property.