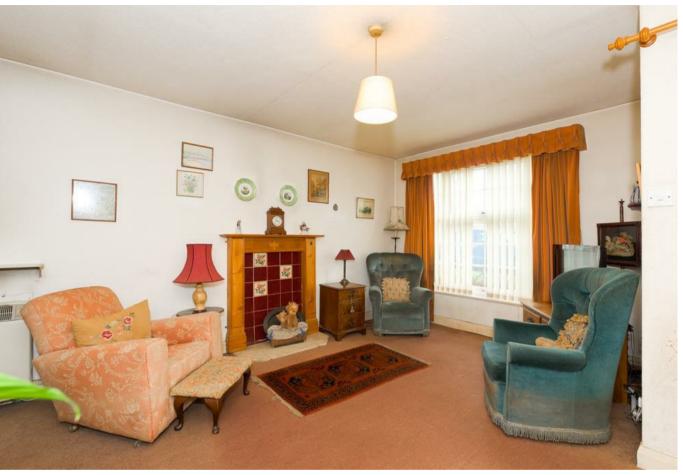

The property comprises an entrance lobby with access to the

downstairs W/C and a door to the 27ft living/dining room with a window to the front, patio doors to the rear and a feature fire surround, the kitchen has a rear aspect window, eye and base level units and space for utilities.