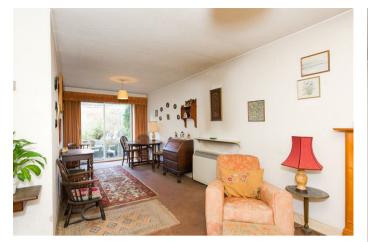

The property comprises an entrance lobby with access to the

downstairs W/C and a door to the 27ft living/dining room with a window to the front, patio doors to the rear and a feature fire surround, the kitchen has a rear aspect window, eye and base level units and space for utilities.