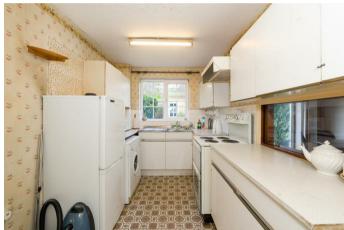

The property comprises an entrance lobby with access to the

downstairs W/C and a door to the 27ft living/dining room with a window to the front, patio doors to the rear and a feature fire surround, the kitchen has a rear aspect window, eye and base level units and space for utilities.