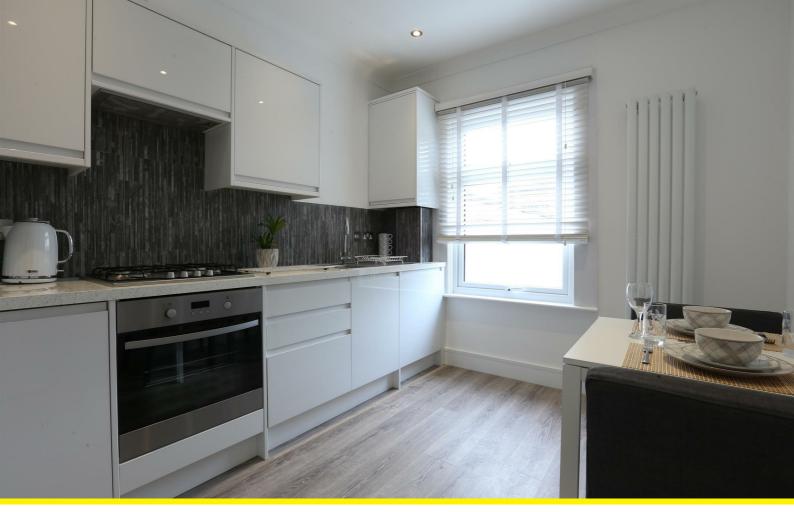

Internally the property is present to a very high standard and is fully modernized throughout. comprising of an open plan living area, modern fully fitted kitchen with integrated appliances, one double bedroom and a modern fully tiled three piece suite shower room. The property benefits from air conditioning, gas central heating and is double glazed throughout. Additional benefits includes 24hr cctv security and coded main entrance.