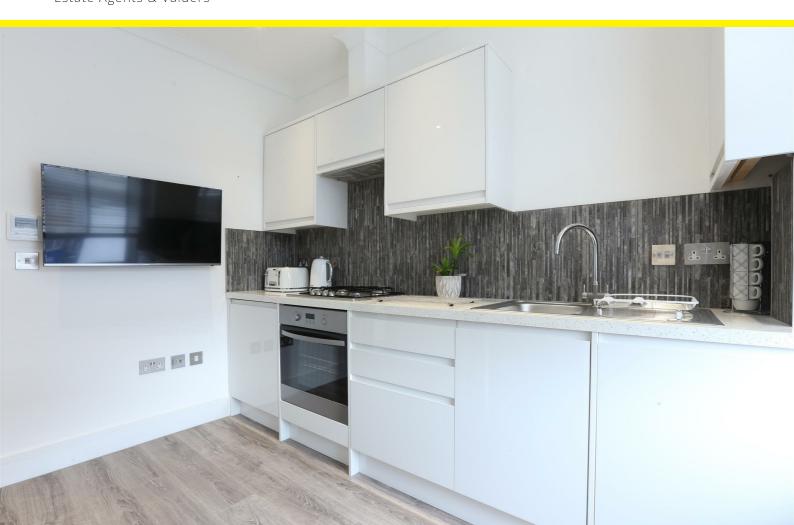

Internally the property is present to a very high standard and is fully modernized throughout. comprising of an open plan living area, modern fully fitted kitchen with integrated appliances, one double bedroom and a modern fully tiled three piece suite shower room. The property benefits from air conditioning, gas central heating and is double glazed throughout. Additional benefits includes 24hr cctv security and coded main entrance.