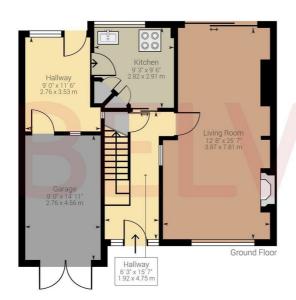

TENURE:

LOCAL AUTHORITY:
Basingstoke and Deane Borough Council

VIEWING DETAILS:

Viewings are strictly by appointment only. Please contact Belvoir Estate Agents

Call: 01256 811220 belvoir.co.uk

Approximate net internal area:  $1061.36 \, \text{ft}^2 \, (1198.66 \, \text{ft}^2) \, / \, 98.6 \, \text{m}^2 \, (111.36 \, \text{m}^2)$  While every attempt has been made to ensure accuracy, all measurements are approximate, not to scale. This floor plan is for illustrative purpose only and should be used as such by any prospective tenant or purchaser.