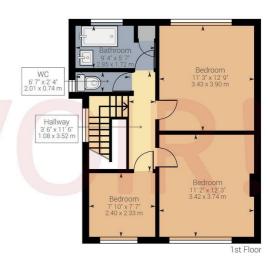

TENURE:

LOCAL AUTHORITY:
Basingstoke and Deane Borough Council

VIEWING DETAILS:

Viewings are strictly by appointment only. Please contact Belvoir Estate Agents

Call: 01256 811220 belvoir.co.uk

Approximate net internal area:  $1061.36 \, \text{ft}^2 \, (1198.66 \, \text{ft}^2) \, / \, 98.6 \, \text{m}^2 \, (111.36 \, \text{m}^2)$  While every attempt has been made to ensure accuracy, all measurements are approximate, not to scale. This floor plan is for illustrative purpose only and should be used as such by any prospective tenant or purchaser.