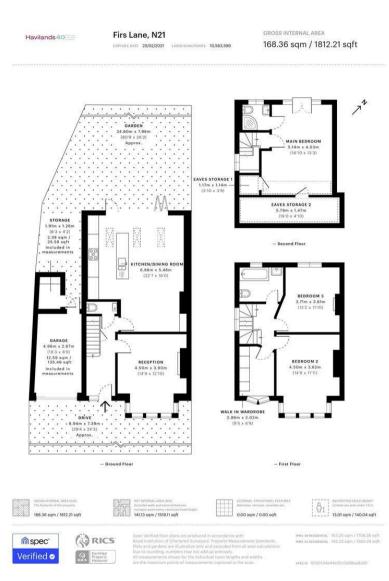

The first floor features two double bedrooms with the third currently being used as a walk-in wardrobe, and a family bathroom. The second floor is host to the master bedroom with en-suite.

With a garage and OSP for two cars, this property is close to popular primary and secondary schools, good transport links including Winchmore Hill train station and all local amenities. Early viewing is advised.