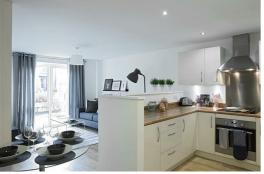

Want something cosy and contemporary? Don't compromise. With the Lincoln apartments, you get a spacious fving room, fully kitted out open-plan kitchen and dining area, two beautiful double bedrooms and a family size bathroom with separate bath and shower. Comfortable, and with plenty of up-to-the-minute features and appliances, our Lincoln apartments offer an expansive, homely feel. Energy efficient, there is quality flooring throughout, and topnotch security means you can enjoy peace of mind as well as comfort.

Whilst this property is a new build property, it has been previously let. All properties are maintained and inspected once a tenant has moved out in order to keep the property to a high standard.

Images are demonstrative of this property type. The images are therefore not plot or site specific and spec may vary slightly. Properties are let unfurnished.