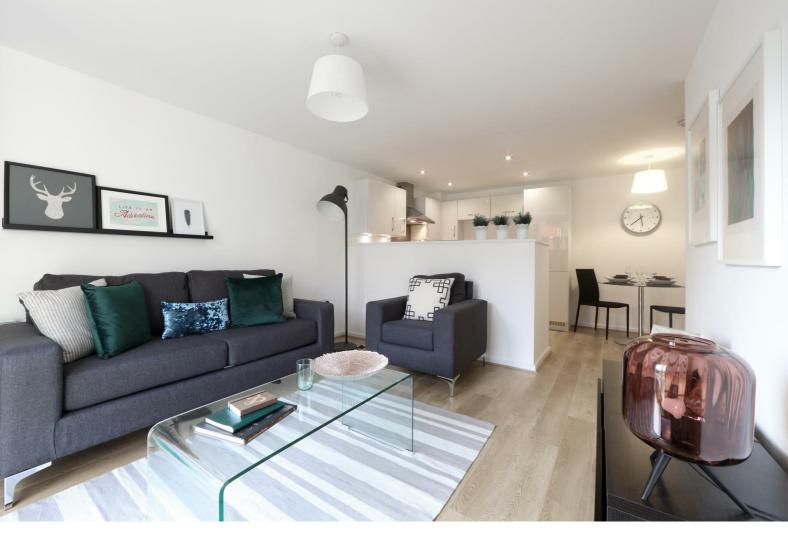

Want something cosy and contemporary? Don't compromise. With the Lincoln apartments, you get a spacious fving room, fully kitted out open-plan kitchen and dining area, two beautiful double bedrooms and a family size bathroom with separate bath and shower. Comfortable, and with plenty of up-to-the-minute features and appliances, our Lincoln apartments offer an expansive, homely feel. Energy efficient, there is quality flooring throughout, and topnotch security means you can enjoy peace of mind as well as comfort.

Whilst this property is a new build property, it has been previously let. All properties are maintained and inspected once a tenant has moved out in order to keep the property to a high standard.

Images are demonstrative of this property type. The images are therefore not plot or site specific and spec may vary slightly. Properties are let unfurnished.