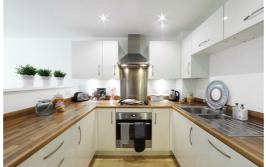

Want something cosy and contemporary? Don't compromise. With the Lincoln apartments, you get a spacious fving room, fully kitted out open-plan kitchen and dining area, two beautiful double bedrooms and a family size bathroom with separate bath and shower. Comfortable, and with plenty of up-to-the-minute features and appliances, our Lincoln apartments offer an expansive, homely feel. Energy efficient, there is quality flooring throughout, and topnotch security means you can enjoy peace of mind as well as comfort.

Whilst this property is a new build property, it has been previously let. All properties are maintained and inspected once a tenant has moved out in order to keep the property to a high standard.

Images are demonstrative of this property type. The images are therefore not plot or site specific and spec may vary slightly. Properties are let unfurnished.