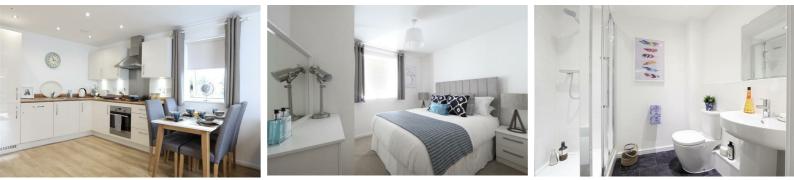

Feast your eyes on the Roosevelt apartments. Perfect for singles or a couple, they feature a contemporary open plan kitchen, living and dining area, a beautiful double bedroom with fitted wardrobe, and a sizeable bathroom. Energy efficient, these apartments have quality flooring and blinds throughout. Secure as they are comfortable, you also benefit from feature fitted alarm systems and secure-by-design windows and doors.