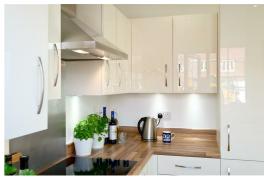

If you like the sound of contemporary features, plenty of space and a private garden, this is the home for you. Downstairs, the fully kitted out kitchen with integrated appliances takes up the front of the house. Towards the back, you have the spacious living and dining area leading out to the private garden and patio via lovely French windows.

Whilst this property is a new build property, it has been previously let. All properties are maintained and inspected once a tenant has moved out in order to keep the property to a high standard.

Images are demonstrative of this property type. The images are therefore not plot or site specific and spec may vary slightly. Properties are let unfurnished.