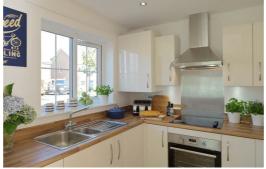

If you like the sound of contemporary features, plenty of space and a private garden, this is the home for you. Downstairs, the fully kitted out kitchen with integrated appliances takes up the front of the house. Towards the back, you have the spacious living and dining area leading out to the private garden and patio via lovely French windows.

Whilst this property is a new build property, it has been previously let. All properties are maintained and inspected once a tenant has moved out in order to keep the property to a high standard.

Images are demonstrative of this property type. The images are therefore not plot or site specific and spec may vary slightly. Properties are let unfurnished.