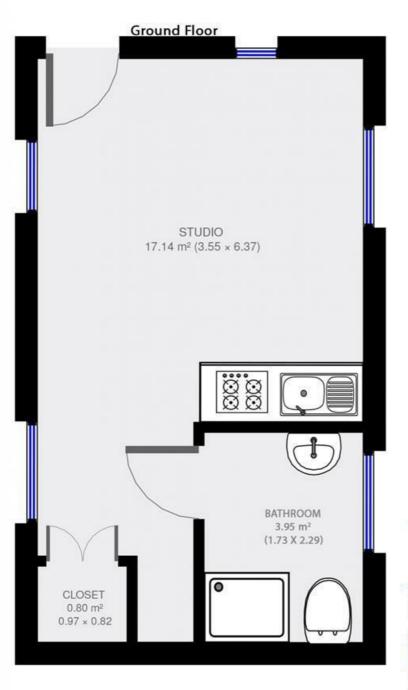

## **Camberwell Road**

K Studio.

Approx internal area:

270 sqft 25 sqm

While we do try our very best, floor plans are produced as a guide only and we take no responsibility for the precise accuracy with which any property is represented