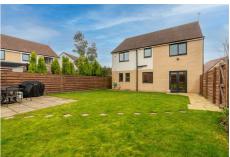

Accommodation briefly comprises of; entrance hallway with access to; lounge with windows to front, a separate study/snug, a kitchen/diner with French door access to rear gardens, utility room and WC.

The first floor offers a master bedroom with large ensuite shower room, Bedrooms two, three and four and a four piece family bathroom WC. Externally there are gardens to the front with pathway access to the property while to the rear lies a lawned garden with a paved area and gated access to the parking area.