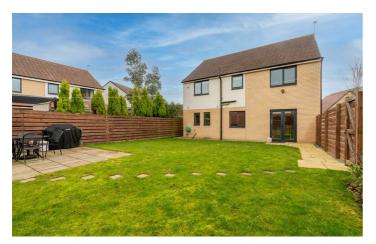

Accommodation briefly comprises of; entrance hallway with access to; lounge with windows to front, a separate study/snug, a kitchen/diner with French door access to rear gardens, utility room and WC.

The first floor offers a master bedroom with large ensuite shower room, Bedrooms two, three and four and a four piece family bathroom WC. Externally there are gardens to the front with pathway access to the property while to the rear lies a lawned garden with a paved area and gated access to the parking area.

A garage is positioned to the rear of the property which is accessed via an up and over door from a driveway providing off street parking. It should be noted that this property is situated in one of the best spots on the estate, it is accessed via a cul-de-sac shared with just one other property.