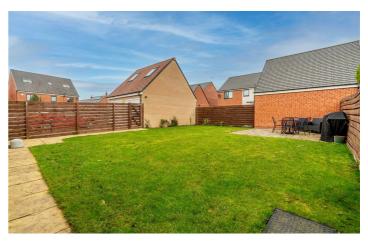

Accommodation briefly comprises of; entrance hallway with access to; lounge with windows to front, a separate study/snug, a kitchen/diner with French door access to rear gardens, utility room and WC.

The first floor offers a master bedroom with large ensuite shower room, Bedrooms two, three and four and a four piece family bathroom WC. Externally there are gardens to the front with pathway access to the property while to the rear lies a lawned garden with a paved area and gated access to the parking area.