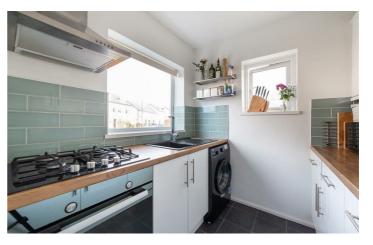

ss to the property while to the rear is a very large lawned & paved garden with fenced boundaries. It has a Westerly aspect and has mainly bungalows to the rear meaning it is it not overlooked. For more info and to book your viewing please call our Great Park sales team on 01912368347

### ON THE GROUND FLOOR

## **Entrance**

## Lounge

18'2" x 11'5" (5.55 x 3.49)

## Dining room

13'5" x 9'2" (4.10 x 2.81)

## Kitchen

8'10" x 6'10" (2.70 x 2.10)

### ON THE FIRST FLOOR

## Bedroom

12'3" x 11'1" (3.75 x 3.40)

### Bedroom

10'5" x 8'9" (3.18 x 2.68)

#### Bedroom

9'0" x 7'2" (2.75 x 2.20)

#### Bathroom

6'3" x 5'4" (1.92 x 1.65)

#### WC

Disclaimer.



- SEMI DETACHED
- THREE **BEDROOMS**
- LARGE **GARDENS**
- WESTERLYGREAT ASPECT TO
  - LOCATION
- FANTASTIC CONDITION

















### Floor Plan

#### **Ground Floor First Floor** Approx. 42.8 sq. metres (460.9 sq. feet) Approx. 42.4 sq. metres (456.9 sq. feet) **Bathroom Dining** 1.65m x 1.92m (5'5" x 6'4") WC Bedroom 2.75m x 2.20m (9' x 7'3") Area 2.75m x 4.10m (9' x 13'5") Lounge 5.55m x 3.49m (18'3" x 11'5") Bedroom 3.75m x 3.40m (12'4" x 11'2") Kitchen Bedroom 3.75m x 3.03m (12'3" x 9'11") Area 2.70m x 2.10m (8'10" x 6'11")

Total area: approx. 85.3 sq. metres (917.7 sq. feet)

All measurements are approximate and are for illustration only. Plan produced using PlanUp.

These particulars, whilst believed to be accurate are set out as a general outline only for guidance and do not constitute any part of an offer or contract. Intending purchasers should not rely on them as statements of representation of fact, bu