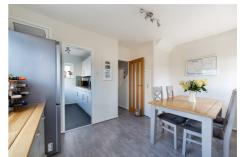

## Dining room

13'5" x 9'2" (4.10 x 2.81)

## Kitchen

8'10" x 6'10" (2.70 x 2.10)