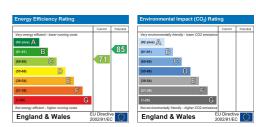

0m (9' x 7'3") Area 2.75m x 4.10m (9' x 13'5") Lounge 5.55m x 3.49m (18'3" x 11'5") Bedroom 3.75m x 3.40m (12'4" x 11'2") Kitchen Bedroom 3.75m x 3.03m (12'3" x 9'11") Area 2.70m x 2.10m (8'10" x 6'11")

Total area: approx. 85.3 sq. metres (917.7 sq. feet)

All measurements are approximate and are for illustration only. Plan produced using PlanUp.

These particulars, whilst believed to be accurate are set out as a general outline only for guidance and do not constitute any part of an offer or contract. Intending purchasers should not rely on them as statements of representation of fact, but must satisfy themselves by inspection or otherwise as to their accuracy. No person in this firms employment has the authority to make or give any representation or warranty in respect of the property.