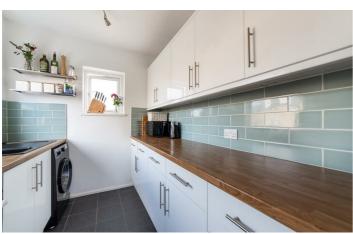

cess to the property while to the rear is a very large lawned & paved garden with fenced boundaries. It has a Westerly aspect and has mainly bungalows to the rear meaning it is it not overlooked. For more info and to book your viewing please call our Great Park sales team on 01912368347

### ON THE GROUND FLOOR

## **Entrance**

## Lounge

18'2" x 11'5" (5.55 x 3.49)

## Dining room

13'5" x 9'2" (4.10 x 2.81)

## Kitchen

8'10" x 6'10" (2.70 x 2.10)

### ON THE FIRST FLOOR

## Bedroom

12'3" x 11'1" (3.75 x 3.40)

### Bedroom

10'5" x 8'9" (3.18 x 2.68)

#### Bedroom

9'0" x 7'2" (2.75 x 2.20)

#### Bathroom

6'3" x 5'4" (1.92 x 1.65)

#### WC

Disclaimer.



- SEMI DETACHED
- THREE **BEDROOMS**
- LARGE **GARDENS**
- WESTERLYGREAT ASPECT TO
  - LOCATION
- FANTASTIC CONDITION

















### Floor Plan

#### **Ground Floor First Floor** Approx. 42.8 sq. metres (460.9 sq. feet) Approx. 42.4 sq. metres (456.9 sq. feet) **Bathroom Dining** 1.65m x 1.92m (5'5" x 6'4") WC Bedroom 2.75m x 2.20m (9' x 7'3") Area 2.75m x 4.10m (9' x 13'5") Lounge 5.55m x 3.49m (18'3" x 11'5") Bedroom 3.75m x 3.40m (12'4" x 11'2") Kitchen Bedroom 3.75m x 3.03m (12'3" x 9'11") Area 2.70m x 2.10m (8'10" x 6'11")

Total area: approx. 85.3 sq. metres (917.7 sq. feet)

All measurements are approximate and are for illustration only. Plan produced using PlanUp.

These particulars, whilst believed to be accurate are set out as a general outline only for guidance and do not constitute any part of an offer or contract. Intending purchasers should not rely on them as statements of representation of fact,