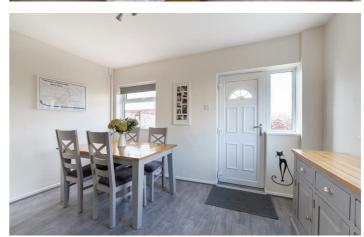

access to the property while to the rear is a very large lawned & paved garden with fenced boundaries. It has a Westerly aspect and has mainly bungalows to the rear meaning it is it not overlooked. For more info and to book your viewing please call our Great Park sales team on 01912368347

### ON THE GROUND FLOOR

## **Entrance**

## Lounge

18'2" x 11'5" (5.55 x 3.49)

## Dining room

13'5" x 9'2" (4.10 x 2.81)

## Kitchen

8'10" x 6'10" (2.70 x 2.10)

### ON THE FIRST FLOOR

## Bedroom

12'3" x 11'1" (3.75 x 3.40)

### Bedroom

10'5" x 8'9" (3.18 x 2.68)

#### Bedroom

9'0" x 7'2" (2.75 x 2.20)

#### Bathroom

6'3" x 5'4" (1.92 x 1.65)

#### WC

Disclaimer.



- SEMI DETACHED
- THREE **BEDROOMS**
- LARGE **GARDENS**
- WESTERLYGREAT ASPECT TO
  - LOCATION
- FANTASTIC CONDITION

















### Floor Plan

#### **Ground Floor First Floor** Approx. 42.8 sq. metres (460.9 sq. feet) Approx. 42.4 sq. metres (456.9 sq. feet) **Bathroom Dining** 1.65m x 1.92m (5'5" x 6'4") WC Bedroom 2.75m x 2.20m (9' x 7'3") Area 2.75m x 4.10m (9' x 13'5") Lounge 5.55m x 3.49m (18'3" x 11'5") Bedroom 3.75m x 3.40m (12'4" x 11'2") Kitchen Bedroom 3.75m x 3.03m (12'3" x 9'11") Area 2.70m x 2.10m (8'10" x 6'11")

Total area: approx. 85.3 sq. metres (917.7 sq. feet)

All measurements are approximate and are for illustration only. Plan produced using PlanUp.

These particulars, whilst believed to be accurate are set out as a general outline only for guidance and do not constitute any part of an offer or contract. Intending purchasers should not rely on them as statements of representation of fact