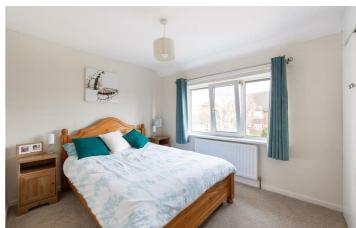

## Bedroom

12'3" x 11'1" (3.75 x 3.40)

### Bedroom

10'5" x 8'9" (3.18 x 2.68)

#### Bedroom

9'0" x 7'2" (2.75 x 2.20)