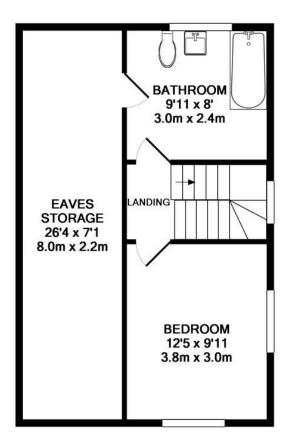

## 1 Chapel Lane, Hose LE14 4JG

Offers Over £300,000

A three bedroom detached bungalow occupying a generous plot enjoying open views to rear, within the heart of this highly desirable village. Having accommodation comprising; entrance hall, cloakroom, spacious lounge, breakfast kitchen, inner hall with two double bedrooms off, in addition to a first floor double bedroom and bathroom with the benefit of some uPVC double glazing and gas central heating. Outside, the property enjoys a good sized established plot to include a driveway providing access to a brick built single garage and mature gardens extending to three sides being predominantly laid to lawn edged with a variety of shrubs and trees. The property offers considerable potential for extension/development (subject to all necessary planning/consents).

For more information contact one of our team. Outside office hours via outofhours@mooresestateagents.com 7 days a week until 9pm.

**GROUND FLOOR** APPROX. FLOOR AREA 588 SQ.FT. (54.6 SQ.M.)

1ST FLOOR APPROX. FLOOR AREA 439 SQ.FT. (40.8 SQ.M.)

## TOTAL APPROX. FLOOR AREA 1027 SQ.FT. (95.4 SQ.M.)

Whilst every attempt has been made to ensure the accuracy of the floor plan contained here, measurements of doors, windows, rooms and any other items are approximate and no responsibility is taken for any error, omission, or mis-statement. This plan is for illustrative purposes only and should be used as such by any prospective purchaser. The services, systems and appliances shown have not been tested and no guarantee as to their operability or efficiency can be given Made with Metropix ©2016