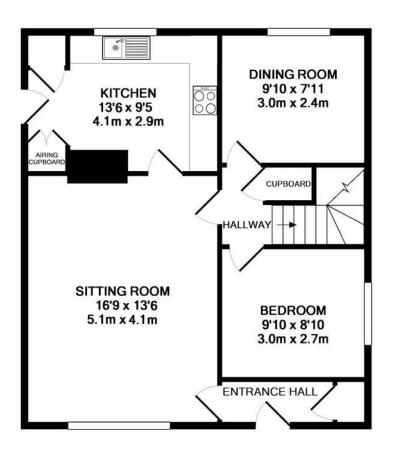

## 1 Chapel Lane, Hose LE14 4JG

Offers Over £300,000

A three bedroom detached bungalow occupying a generous plot enjoying open views to rear, within the heart of this highly desirable village. Having accommodation comprising; entrance hall, cloakroom, spacious lounge, breakfast kitchen, inner hall with two double bedrooms off, in addition to a first floor double bedroom and bathroom with the benefit of some uPVC double glazing and gas central heating. Outside, the property enjoys a good sized established plot to include a driveway providing access to a brick built single garage and mature gardens extending to three sides being predominantly laid to lawn edged with a variety of shrubs and trees. The property offers considerable potential for extension/development (subject to all necessary planning/consents).

For more information contact one of our team. Outside office hours via outofhours@mooresestateagents.com 7 days a week until 9pm.

**GROUND FLOOR** APPROX. FLOOR AREA 588 SQ.FT. (54.6 SQ.M.)

1ST FLOOR APPROX. FLOOR AREA 439 SQ.FT. (40.8 SQ.M.)

## TOTAL APPROX. FLOOR AREA 1027 SQ.FT. (95.4 SQ.M.)

Whilst every attempt has been made to ensure the accuracy of the floor plan contained here, measurements of doors, windows, rooms and any other items are approximate and no responsibility is taken for any error, omission, or mis-statement. This plan is for illustrative purposes only and should be used as such by any prospective purchaser. The services, systems and appliances shown have not been tested and no guarantee as to their operability or efficiency can be given Made with Metropix ©2016