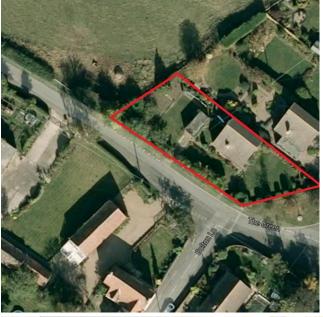

## 1 Chapel Lane, Hose LE14 4JG

Offers Over £300,000

A three bedroom detached bungalow occupying a generous plot enjoying open views to rear, within the heart of this highly desirable village. Having accommodation comprising; entrance hall, cloakroom, spacious lounge, breakfast kitchen, inner hall with two double bedrooms off, in addition to a first floor double bedroom and bathroom with the benefit of some uPVC double glazing and gas central heating. Outside, the property enjoys a good sized established plot to include a driveway providing access to a brick built single garage and mature gardens extending to three sides being predominantly laid to lawn edged with a variety of shrubs and trees. The property offers considerable potential for extension/development (subject to all necessary planning/consents).