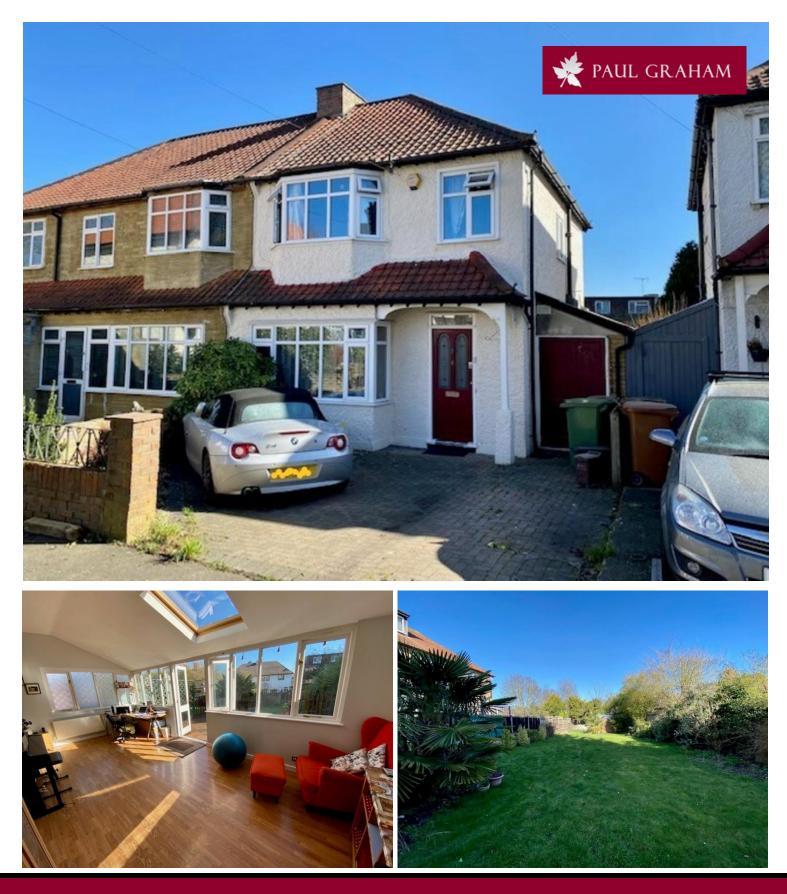

# 8 Wandle Court Gardens, Beddington, Surrey, CR0 4SR | £514,500

Located in a quiet residential cul de sac this extended three bedroom semi detached house offers good size living accommodation arranged over two floors. The ground floor comprises entrance, lounge, dining room and open plan kitchen with a separate utility room. The property also has a conservatory and shower room. Upstairs there are three bedrooms and a family bathroom. There is a large garden and off street parking for 2 cars. Viewing advised.

#### ENTR ANCE HALL

LOUNGE 12' 0" x 11' 10" (3.66m x 3.61m)

DINING ROOM 11' 6" x 11' 6" (3.51m x 3.51m)

**KITCHEN** 12' x 6' 3" (3.66m x 1.91m)

UTILITY ROOM 15' x 4' 4" (4.57m x 1.32m)

CONSERVATOR Y 21' 1" x 6' 8" (6.43m x 2.03m)

#### BATHROOM

LARGE GARDEN

#### OFF STREET PARKING