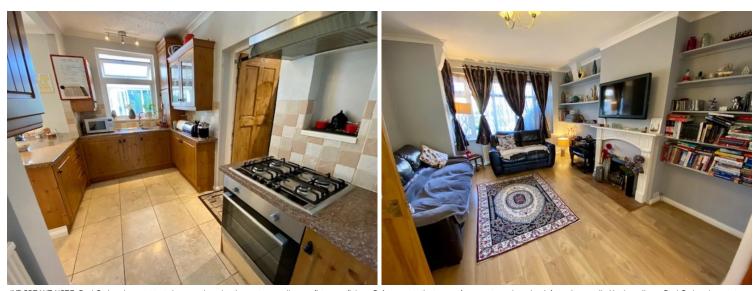

#### ENTR ANCE HALL

LOUNGE 12' 0" x 11' 10" (3.66m x 3.61m)

DINING ROOM 11' 6" x 11' 6" (3.51m x 3.51m)

**KITCHEN** 12' x 6' 3" (3.66m x 1.91m)

UTILITY ROOM 15' x 4' 4" (4.57m x 1.32m)

CONSERVATOR Y 21' 1" x 6' 8" (6.43m x 2.03m)

#### BATHROOM

LARGE GARDEN