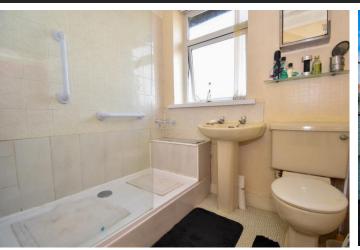

## SHOWER ROOM

A three piece suite comprising of low flush WC, pedestal wash hand basin and walk in shower with electric shower over. Vinyl flooring, store cupboard with plumbing for washing machine, radiator and double glazed opaque window to rear.