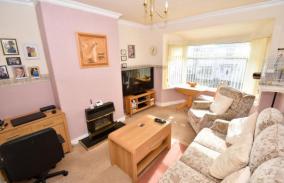

# LOUNGE

14' 7" x 10' 10" (4.45m x 3.32m) Double glazed bay window to front, fitted carpet and radiator.