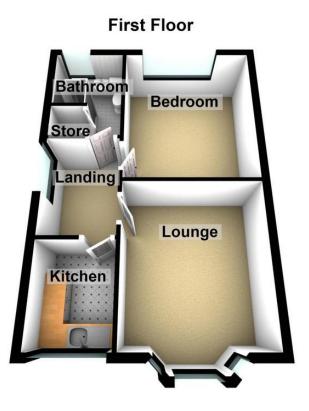

### ENTRANCE HALL

Private entrance gives access to stairs to first floor landing with fitted carpet and double glazed window to side.

# LOUNGE

14' 7" x 10' 10" (4.45m x 3.32m) Double glazed bay window to front, fitted carpet and radiator.

## KITCHEN

7' 11" x 6' 11" (2.42m x 2.13m) A range of wall and base units with complimentary work surfaces over, space for fridge freezer and cooker, stainless steel sink unit with mixer tap and drainer, radiator, vinyl flooring and double glazed window to front.

### BEDROOM

 $12' 2'' \times 10' 4'' (3.73m \times 3.15m)$  Double glazed window to rear, fitted carpet, radiator and two integrated wardrobes.

## SHOWER ROOM

A three piece suite comprising of low flush WC, pedestal wash hand basin and walk in shower with electric shower over. Vinyl flooring, store cupboard with plumbing for washing machine, radiator and double glazed opaque window to rear.