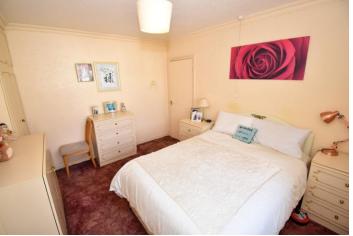

# LOUNGE

14' 7" x 10' 10" (4.45m x 3.32m) Double glazed bay window to front, fitted carpet and radiator.