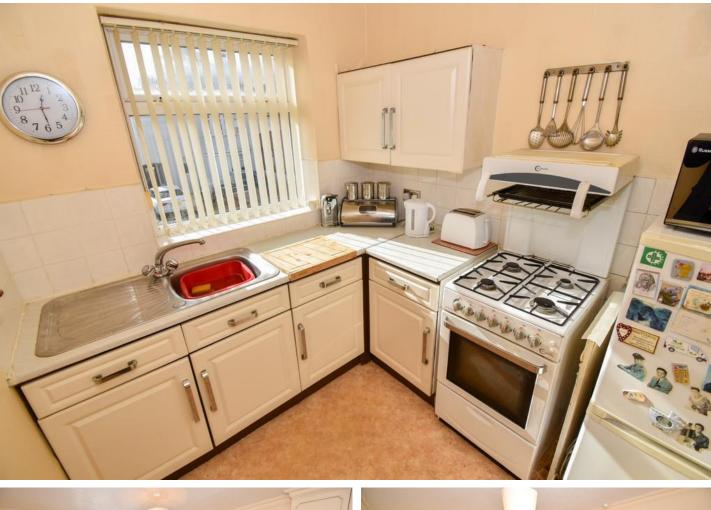

## KITCHEN

7' 11" x 6' 11" (2.42m x 2.13m) A range of wall and base units with complimentary work surfaces over, space for fridge freezer and cooker, stainless steel sink unit with mixer tap and drainer, radiator, vinyl flooring and double glazed window to front.