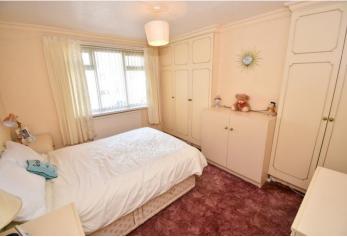

### BEDROOM

 $12' 2'' \times 10' 4'' (3.73m \times 3.15m)$  Double glazed window to rear, fitted carpet, radiator and two integrated wardrobes.