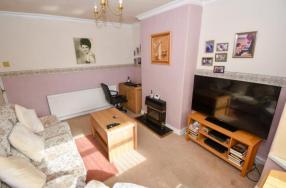

# LOUNGE

14' 7" x 10' 10" (4.45m x 3.32m) Double glazed bay window to front, fitted carpet and radiator.