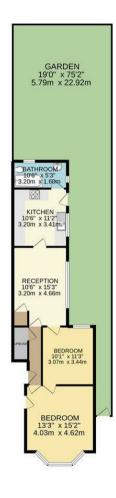

## TOTAL FLOOR AREA: 681 sq.ft. (63.3 sq.m.) approx.

Whilst every attempt has been made to ensure the accuracy of the floopsian contained here, measurements of doors, windows, norms and any other items are approximate and no responsibility to taken for any error, prospective purchaser. The services, systems and applicates shown have not been tested and no guarantee and no floors of efficiency can be given.

as to their operability or efficiency can be given.

havilands | 02088866262 come by and meet the team 30 The Green, Winchmore Hill, London, N211AY