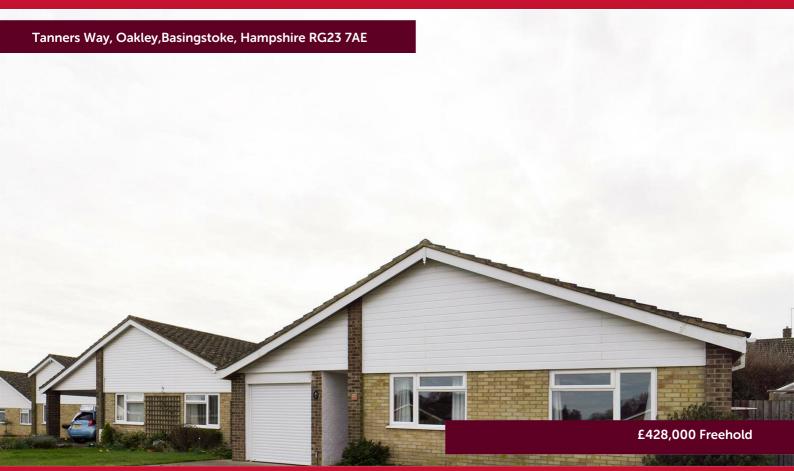

Call: 01256 811220 belvoir.co.uk

BELVOIR! ESTATE AGENTS are delighted to offer to the market WITH NO ONWARD CHAIN this extended three bedroom detached bungalow, in need of updating. The property boasts three double bedrooms, large lounge/diner, kitchen/breakfast room, shower rooms, separate toilet and front and rear garden.

Further benefits of the property include a larger than average garage, driveway parking as well as being at the end of a quiet cul-de-sac. EARLY VIEWINGS ARE HIGHLY RECOMMENDED.

TENURE: Freehold

LOCAL AUTHORITY:

Basingstoke and Deane Borough.

Call: 01256 811220 belvoir.co.uk

K!

Approximate net internal area: 1109.89 ft² (1308.76 ft²) / 103.11 m² (121.59 m²) While every attempt has been made to ensure accuracy, all measurements are approximate, not to scale. This floor plan is for illustrative purpose only and should be used as such by any prospective tenant or purchaser.