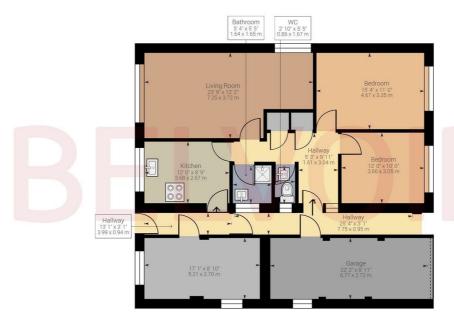

TENURE: Freehold

LOCAL AUTHORITY:

Basingstoke and Deane Borough.

Call: 01256 811220 belvoir.co.uk

K!

Approximate net internal area: 1109.89 ft² (1308.76 ft²) / 103.11 m² (121.59 m²) While every attempt has been made to ensure accuracy, all measurements are approximate, not to scale. This floor plan is for illustrative purpose only and should be used as such by any prospective tenant or purchaser.