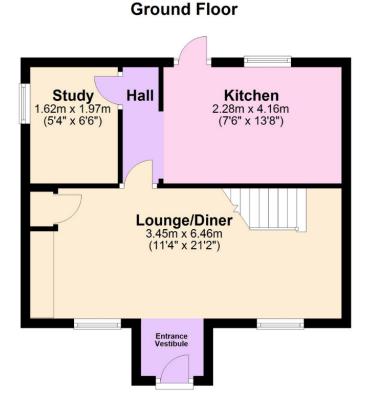

Dating back to 1820 there has always been three cottages on this site. Now 200 years on the properties offer modern convenience entwined with character features.

This cottage has a spacious lounge/diner and beautifully inglenook fireplace with the original beam.

The well equipped kitchen with built in appliances also has a breakfast bar. Great for coffee and the morning paper or chatting if you have a friend round for dinner. T

he bonus with this cottage is the additional room downstairs. Perfect if you're working from home as so many of us are these days or alternatively a snug. Upstairs are two bedrooms and a gorgeous bathroom. Vaulted bedroom ceilings give a feeling of opulence and space with low level windows offering a stylish touch. You can enjoy a cup of tea in bed in the morning while being able to enjoy the countryside views.

Council Tax: Band TBC EPC Rating: Band TBC

Bathroom 1.50m x 2.80m (4'11" x 9'2") Landing Bedroom 1 2.48m (8'2") x 2.47m (8'1") max Bedroom 1 2.56m x 4.06m (8'5" x 13'4")

Disclaimer: The information on this property, including floor plans, photographs, videos and virtual tours (available on the Campbells website) has been prepared to give, in our opinion, a fair description of the property. We have tried to detail the information as accurately as possible relying on the owner's input too, but we can't give any accuracy guarantee – all measurements are approximate. None of this information constitutes an offer or a contract, or part thereof. Please make sure you satisfy yourself as to the correctness of each statement contained in these particulars. Campbells have not tested any apparatus, equipment, fittings or services including any heating system so we cannot therefore verify that these are in good working order. We haven't carried out any form of survey and would advise that you make your own arrangements to instruct and obtain a qualified survey report prior to exchange of contracts. Your solicitor will look after all the legal matters relating to this property and agree with the owner's solicitor which items will be included in the sale. If you have any questions or concerns please just ask. Viewings and Offers are to be strictly handled by Campbells. Copyright Warning - You may use any of this information, which includes the pictures, to republish or redistribute or make any other format to any other party which includes the pictures to redistribute or make any of this detail available in any other format to any other party which includes the pictures to redistribute or make any of this detail available in any other format to any other party which includes the pictures to redistribute or make any of this detail available in any other format to any other party which includes the pictures to redistribute or make any of this detail available in any other format to any other party which includes the pictures to redistribute or make any of this detail available in any other party which includes the pictures to redistribute or make any of this detail available in any other forma