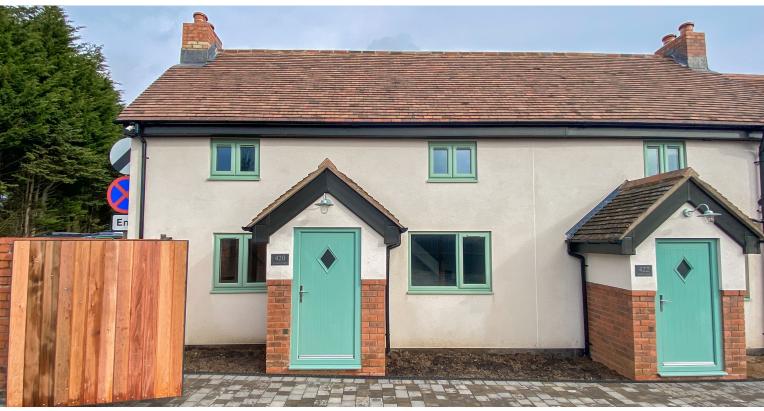

## MEADOW VIEW COTTAGES

420 LONDON ROAD, STRETTON ON DUNSMORE, CV23 9HU

Rural Outlook to Rear

Character Features

Electric Gated Entrance

Built in Appliances

Sought After Village

Finished to a high standard this property forms part of Meadow View Cottages, three delightful cottages with lovely open field views to the rear and electric gated entrance to the front.

Dating back to 1820 there has always been three cottages on this site. Now 200 years on the properties offer modern convenience entwined with character features.

This cottage has a spacious lounge/diner and beautifully inglenook fireplace with the original beam.