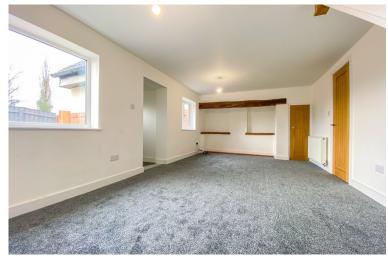

Dating back to 1820 there has always been three cottages on this site. Now 200 years on the properties offer modern convenience entwined with character features.

This cottage has a spacious lounge/diner and beautifully inglenook fireplace with the original beam.

The well equipped kitchen with built in appliances also has a breakfast bar. Great for coffee and the morning paper or chatting if you have a friend round for dinner. T

he bonus with this cottage is the additional room downstairs. Perfect if you're working from home as so many of us are these days or alternatively a snug. Upstairs are two bedrooms and a gorgeous bathroom. Vaulted bedroom ceilings give a feeling of opulence and space with low level windows offering a stylish touch. You can enjoy a cup of tea in bed in the morning while being able to enjoy the countryside views.