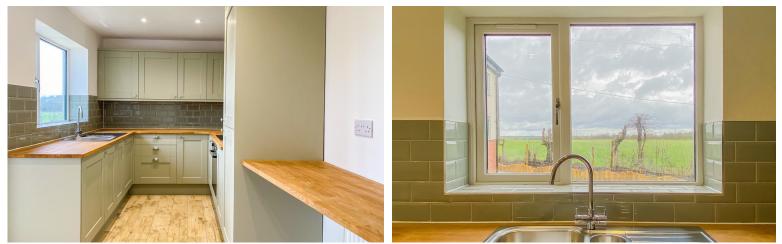

The well equipped kitchen with built in appliances also has a breakfast bar. Great for coffee and the morning paper or chatting if you have a friend round for dinner. T

he bonus with this cottage is the additional room downstairs. Perfect if you're working from home as so many of us are these days or alternatively a snug. Upstairs are two bedrooms and a gorgeous bathroom. Vaulted bedroom ceilings give a feeling of opulence and space with low level windows offering a stylish touch. You can enjoy a cup of tea in bed in the morning while being able to enjoy the countryside views.