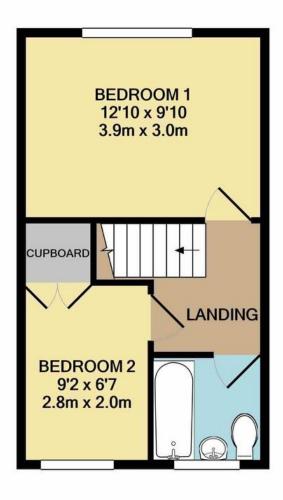

Call now before you miss out.

%epcGraph\_c\_1\_718%

1ST FLOOR APPROX. FLOOR AREA 292 SQ.FT. (27.1 SQ.M.)

GROUND FLOOR APPROX. FLOOR AREA 318 SQ.FT. (29.5 SQ.M.)

TOTAL APPROX. FLOOR AREA 610 SQ.FT. (56.6 SQ.M.)

Whilst every attempt has been made to ensure the accuracy of the floor plan contained here measurements

PRS Property Redress Scheme

Wickersley Office

234 Bawtry Road Wickersley, Rotherham S66 1AA T: 01709 500 333