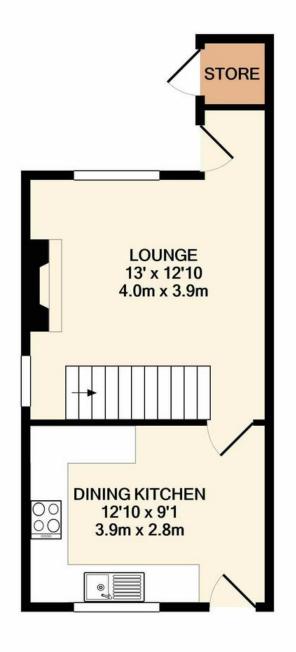

Call now before you miss out.

%epcGraph\_c\_1\_718%

1ST FLOOR APPROX. FLOOR AREA 292 SQ.FT. (27.1 SQ.M.)

GROUND FLOOR APPROX. FLOOR AREA 318 SQ.FT. (29.5 SQ.M.)

TOTAL APPROX. FLOOR AREA 610 SQ.FT. (56.6 SQ.M.)

Whilst every attempt has been made to ensure the accuracy of the floor plan contained here measurements

PRS Property Redress Scheme

Wickersley Office

234 Bawtry Road Wickersley, Rotherham S66 1AA T: 01709 500 333