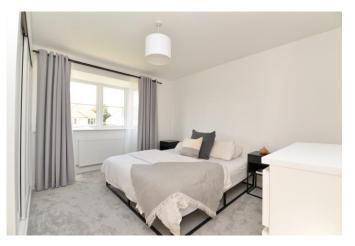

Useful utility area with three double cupboards with space and plumbing for appliances

Three double bedrooms with the master bedroom having a feature bay window and large built in wardrobe

En-suite shower room fitted with a luxury white suite comprising of a large level access shower cubicle with glass shower screen, wash basin with storage beneath, WC with concealed cistern, chrome ladder style heated towel rail, recess ceiling spot lights and extractor fan