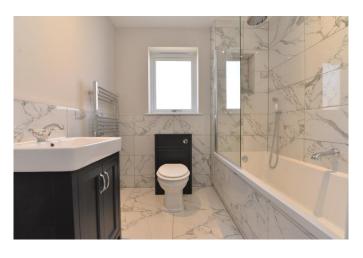

Main bathroom with attractive tiling and fitted with a luxury white suite comprising of panel bath with independent shower over, glass shower screen, wash basin with storage beneath, WC with concealed cistern, chrome ladder style heated towel rail, extractor fan and recess ceiling spot lights

Under floor heating in bathroom and en-suite shower room

Smooth plastered ceilings throughout

Stylish UPVC double glazed windows with attractive stone sills

Full re-wire and re-plumb throughout

Ornate skirtings, architraves and coving