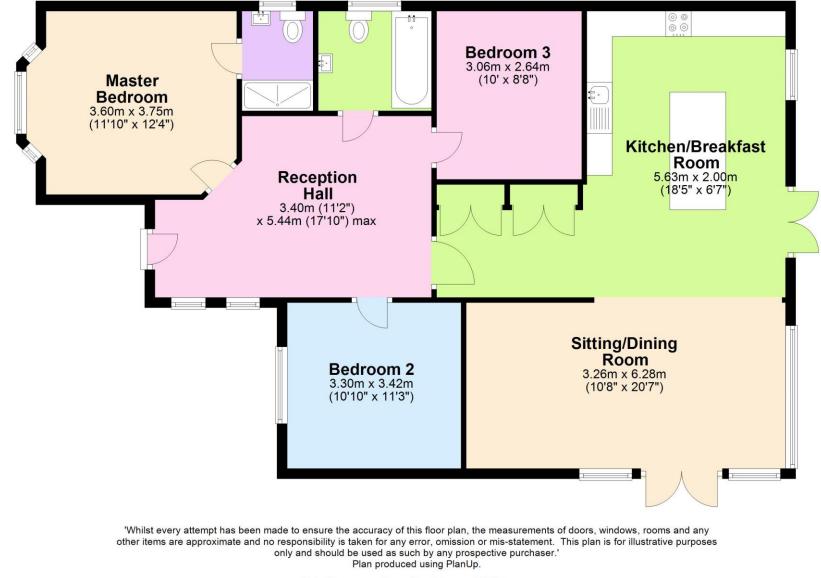

### The Property

Stunning single storey residence finished to an exceptional quality with high attention to detail

Large reception hall with recess ceiling spot lights and engineered oak flooring

Sitting/dining room with feature corner glazing providing an abundance of light, casement doors onto patio, engineered oak flooring, recess ceiling spot lights and an attractive outlook over the landscaped gardens

Stunning kitchen/breakfast room fitted with a range of high quality units in attractive contrasting colours with stone worktops, upstands and breakfast bar. Integrated double electric oven, fridge, separate freezer, dishwasher, touch control hob and extractor, twin roof lights providing an abundance of light, a lovely outlook over the rear garden and recess ceiling spot lights

Useful utility area with three double cupboards with space and plumbing for appliances

Three double bedrooms with the master bedroom having a feature bay window and large built in wardrobe

En-suite shower room fitted with a luxury white suite comprising of a large level access shower cubicle with glass shower screen, wash basin with storage beneath, WC with concealed cistern, chrome ladder style heated towel rail, recess ceiling spot lights and extractor fan

### Gardens & Grounds

The property sits on a prominent corner plot with the front and side gardens being laid to immaculately kept lawn with a recently built low brick wall dividing from the pavement and shingle pathways with decorative brick edging. The rear garden is again laid to immaculately kept lawn with recently erected timber fencing, a rear security gate, a textured paved patio adjoining the sitting room, all enjoying a sunny aspect and with a good degree of privacy. There is a brand new carport providing covered parking for one vehicle with further off road parking for two vehicles.