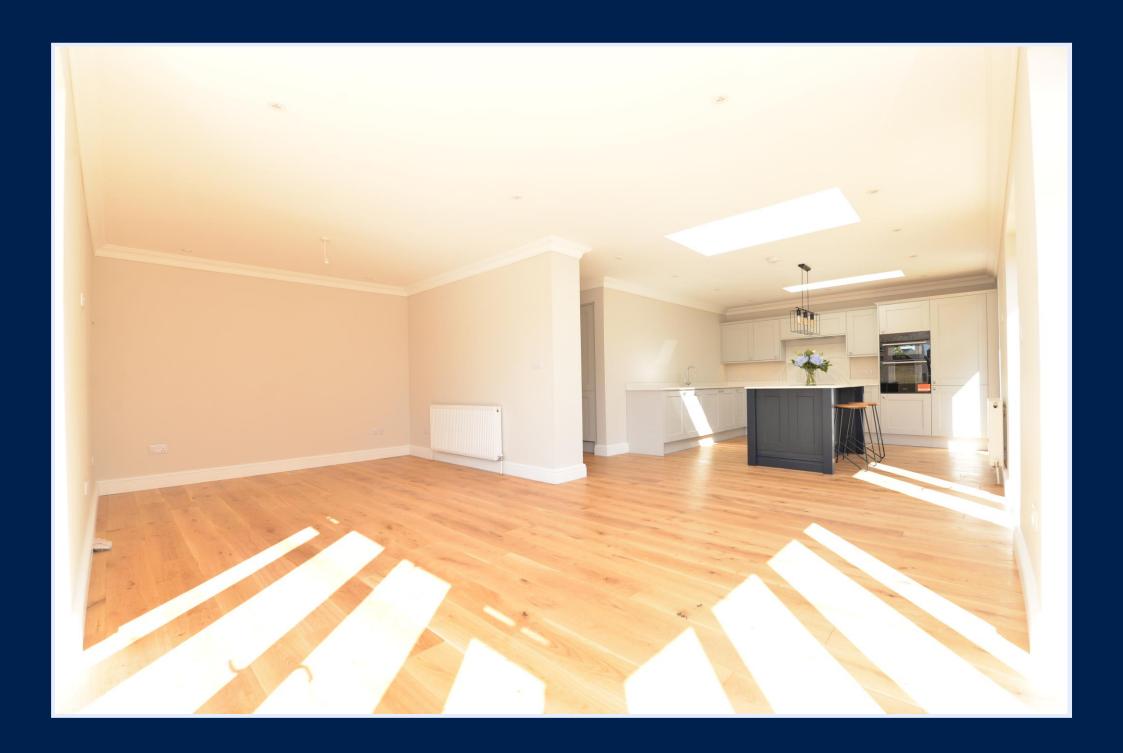

### The Property

Stunning single storey residence finished to an exceptional quality with high attention to detail

Large reception hall with recess ceiling spot lights and engineered oak flooring

Sitting/dining room with feature corner glazing providing an abundance of light, casement doors onto patio, engineered oak flooring, recess ceiling spot lights and an attractive outlook over the landscaped gardens

Stunning kitchen/breakfast room fitted with a range of high quality units in attractive contrasting colours with stone worktops, upstands and breakfast bar. Integrated double electric oven, fridge, separate freezer, dishwasher, touch control hob and extractor, twin roof lights providing an abundance of light, a lovely outlook over the rear garden and recess ceiling spot lights