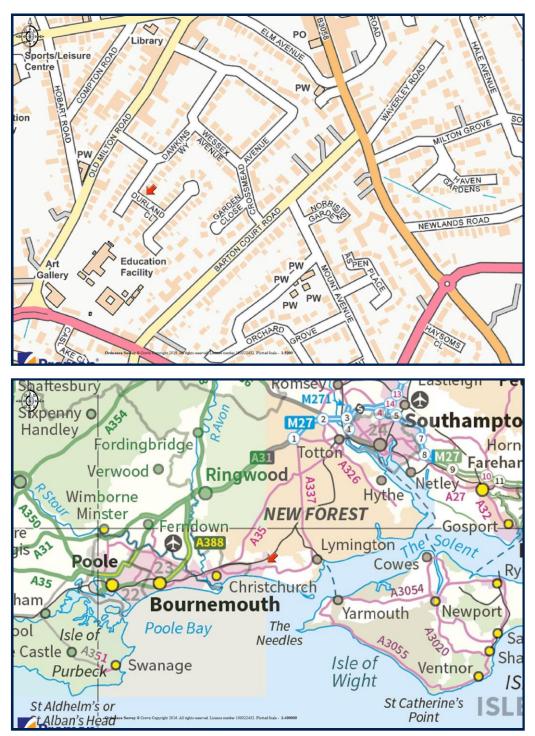

### Situation

New Milton is a thriving market town on the western edge of Hampshire. The area lies on a picturesque stretch of the Solent coastline with stunning views over Christchurch Bay to the Isle of Wight. With the enviable location, beautiful coastal walks, main line railway station reaching London Waterloo in less than two hours, excellent schools, both private and state, 27 hole links style golf course and the renowned Chewton Glen hotel, New Milton remains an extremely popular location for those relocating to the coast.

### Directions

From Mitchells proceed along Old Milton Road. At the roundabout continue straight across and take the second turning left into Furze Croft, bear right where the property will be seen on the next left hand corner.