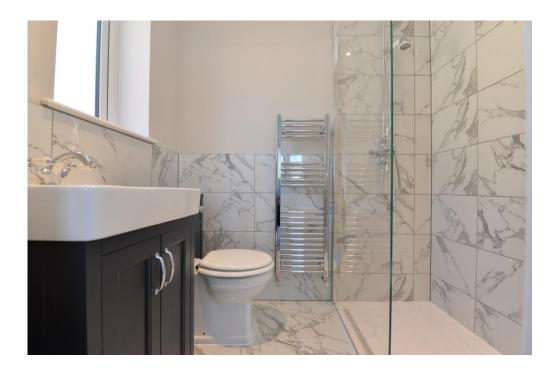

Main bathroom with attractive tiling and fitted with a luxury white suite comprising of panel bath with independent shower over, glass shower screen, wash basin with storage beneath, WC with concealed cistern, chrome ladder style heated towel rail, extractor fan and recess ceiling spot lights

Under floor heating in bathroom and en-suite shower room

Smooth plastered ceilings throughout

Stylish UPVC double glazed windows with attractive stone sills

Full re-wire and re-plumb throughout

Ornate skirtings, architraves and coving