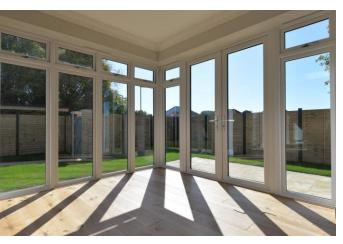

### The Property

Stunning single storey residence finished to an exceptional quality with high attention to detail

Large reception hall with recess ceiling spot lights and engineered oak flooring

Sitting/dining room with feature corner glazing providing an abundance of light, casement doors onto patio, engineered oak flooring, recess ceiling spot lights and an attractive outlook over the landscaped gardens