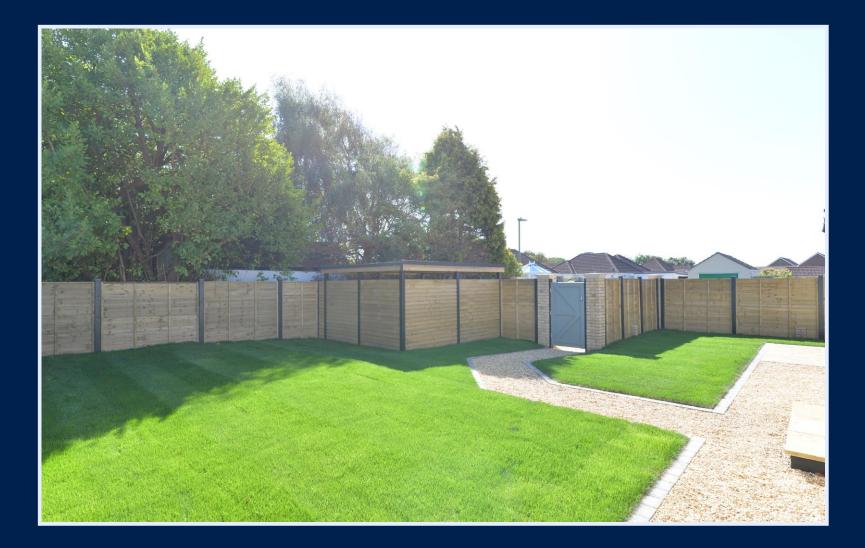

### Gardens & Grounds

The property sits on a prominent corner plot with the front and side gardens being laid to immaculately kept lawn with a recently built low brick wall dividing from the pavement and shingle pathways with decorative brick edging. The rear garden is again laid to immaculately kept lawn with recently erected timber fencing, a rear security gate, a textured paved patio adjoining the sitting room, all enjoying a sunny aspect and with a good degree of privacy. There is a brand new carport providing covered parking for one vehicle with further off road parking for two vehicles.