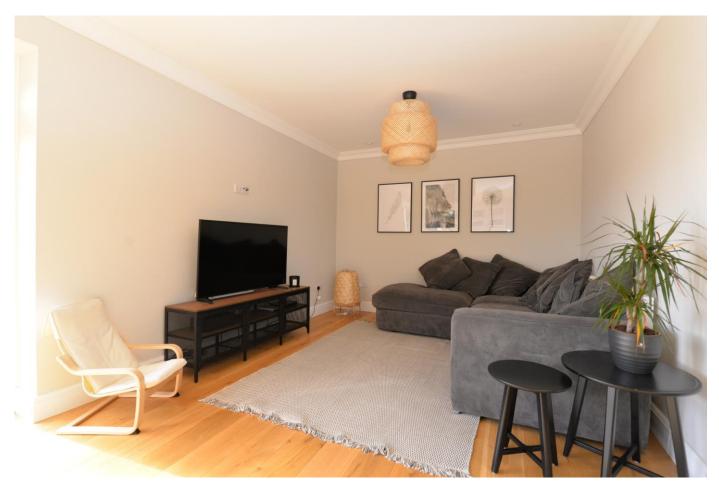

### The Property

Stunning single storey residence finished to an exceptional quality with high attention to detail

Large reception hall with recess ceiling spot lights and engineered oak flooring

Sitting/dining room with feature corner glazing providing an abundance of light, casement doors onto patio, engineered oak flooring, recess ceiling spot lights and an attractive outlook over the landscaped gardens