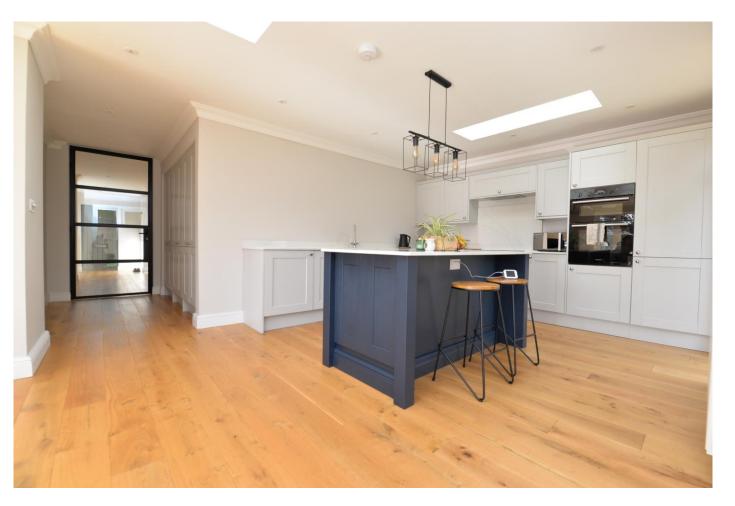

Stunning kitchen/breakfast room fitted with a range of high quality units in attractive contrasting colours with stone worktops, upstands and breakfast bar. Integrated double electric oven, fridge, separate freezer, dishwasher, touch control hob and extractor, twin roof lights providing an abundance of light, a lovely outlook over the rear garden and recess ceiling spot lights