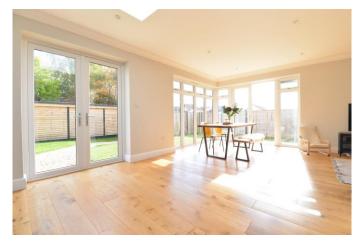

### The Property

Stunning single storey residence finished to an exceptional quality with high attention to detail

Large reception hall with recess ceiling spot lights and engineered oak flooring

Sitting/dining room with feature corner glazing providing an abundance of light, casement doors onto patio, engineered oak flooring, recess ceiling spot lights and an attractive outlook over the landscaped gardens