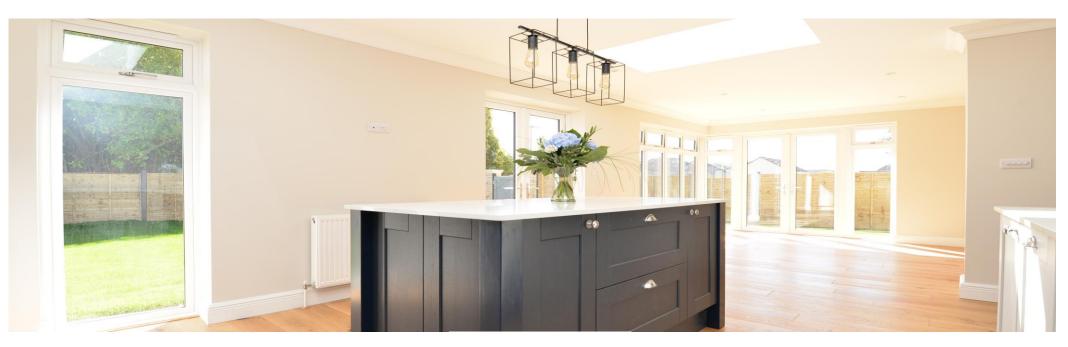

Stunning kitchen/breakfast room fitted with a range of high quality units in attractive contrasting colours with stone worktops, upstands and breakfast bar. Integrated double electric oven, fridge, separate freezer, dishwasher, touch control hob and extractor, twin roof lights providing an abundance of light, a lovely outlook over the rear garden and recess ceiling spot lights