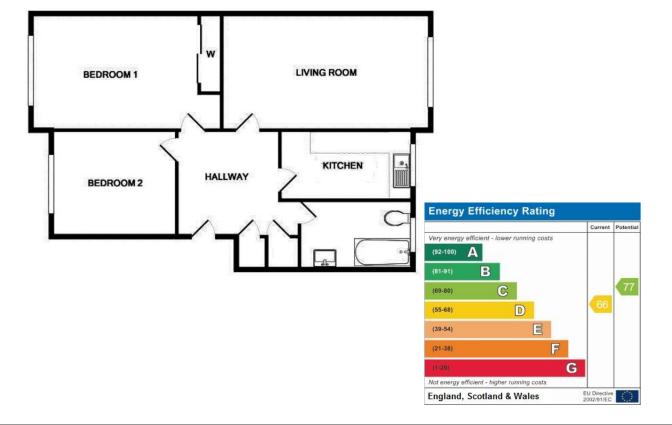

# **£165,000** EPC Rating '66'

Fentham Court, Ulverley Crescent, Solihull, B92 8BD

間

20

# Lounge

16' 4" x 9' 7" (4.98m x 2.92m) With double glazed window, ceiling light point and coving to ceiling

#### **Kitchen**

11' 8" x 6' 3" (3.56m x 1.91m) Being fitted with a range of wall, drawer and base units, wood effect work surfaces, sink and drainer unit with mixer tap, tiling to splashback areas, four ring ceramic hob with extractor over, inset electric oven, integrated fridge, freezer and dishwasher, ceiling strip light and double glazed window

## **Bedroom One**

15' 6" x 9' 1" (4.72m x 2.77m) With double glazed window, coving to ceiling, ceiling light point and fitted wardrobes

## **Bedroom Two**

10' 8" x 9' 0" (3.25m x 2.74m) With double glazed window, ceiling light point and coving to ceiling

# **Shower Room**

Being fitted with a three piece white suite comprising shower enclosure, low flush WC and wash hand basin, obscure double glazed window, tiling to walls and ceiling light point