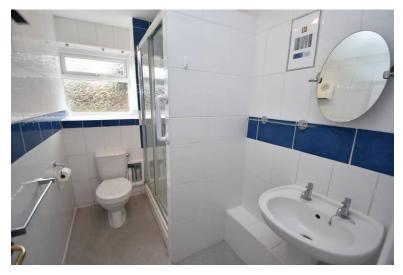

# **Shower Room**

Being fitted with a three piece white suite comprising shower enclosure, low flush WC and wash hand basin, obscure double glazed window, tiling to walls and ceiling light point