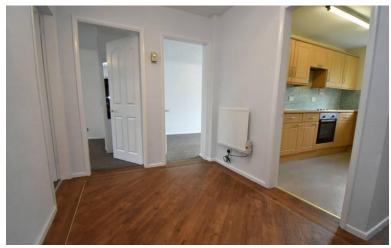

# **Entrance Hallway**

With telephone intercom access, attractive laminate flooring, two useful storage cupboards and doors leading off to

# Lounge

16' 4" x 9' 7" (4.98m x 2.92m) With double glazed window, ceiling light point and coving to ceiling

#### **Kitchen**

11' 8" x 6' 3" (3.56m x 1.91m) Being fitted with a range of wall, drawer and base units, wood effect work surfaces, sink and drainer unit with mixer tap, tiling to splashback areas, four ring ceramic hob with extractor over, inset electric oven, integrated fridge, freezer and dishwasher, ceiling strip light and double glazed window