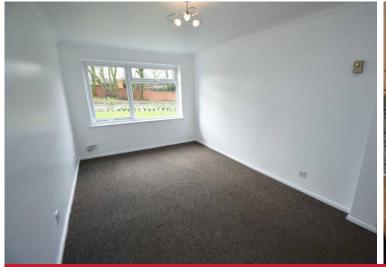

## **Bedroom One**

15' 6" x 9' 1" (4.72m x 2.77m) With double glazed window, coving to ceiling, ceiling light point and fitted wardrobes

## **Bedroom Two**

10' 8" x 9' 0" (3.25m x 2.74m) With double glazed window, ceiling light point and coving to ceiling