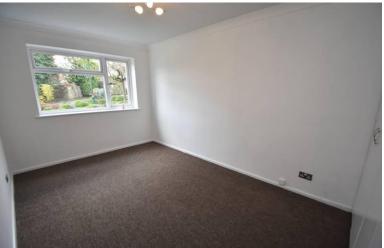

# Lounge

16' 4" x 9' 7" (4.98m x 2.92m) With double glazed window, ceiling light point and coving to ceiling

## **Bedroom One**

15' 6" x 9' 1" (4.72m x 2.77m) With double glazed window, coving to ceiling, ceiling light point and fitted wardrobes

## **Bedroom Two**

10' 8" x 9' 0" (3.25m x 2.74m) With double glazed window, ceiling light point and coving to ceiling