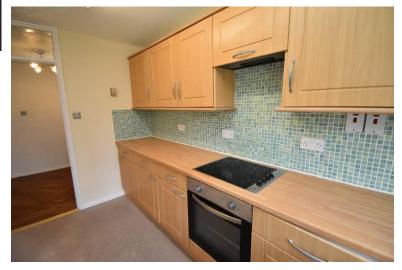

#### **Kitchen**

11' 8" x 6' 3" (3.56m x 1.91m) Being fitted with a range of wall, drawer and base units, wood effect work surfaces, sink and drainer unit with mixer tap, tiling to splashback areas, four ring ceramic hob with extractor over, inset electric oven, integrated fridge, freezer and dishwasher, ceiling strip light and double glazed window