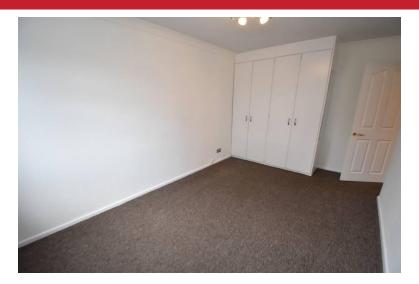

## **Bedroom One**

15' 6" x 9' 1" (4.72m x 2.77m) With double glazed window, coving to ceiling, ceiling light point and fitted wardrobes

## **Bedroom Two**

10' 8" x 9' 0" (3.25m x 2.74m) With double glazed window, ceiling light point and coving to ceiling