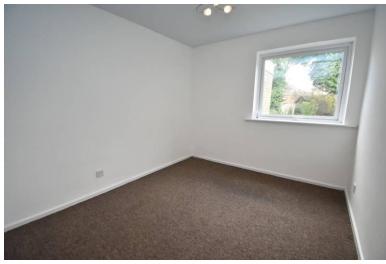

## **Bedroom One**

15' 6" x 9' 1" (4.72m x 2.77m) With double glazed window, coving to ceiling, ceiling light point and fitted wardrobes

## **Bedroom Two**

10' 8" x 9' 0" (3.25m x 2.74m) With double glazed window, ceiling light point and coving to ceiling