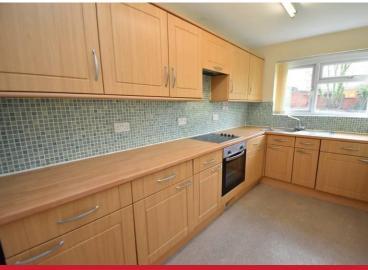

#### **Kitchen**

11' 8" x 6' 3" (3.56m x 1.91m) Being fitted with a range of wall, drawer and base units, wood effect work surfaces, sink and drainer unit with mixer tap, tiling to splashback areas, four ring ceramic hob with extractor over, inset electric oven, integrated fridge, freezer and dishwasher, ceiling strip light and double glazed window