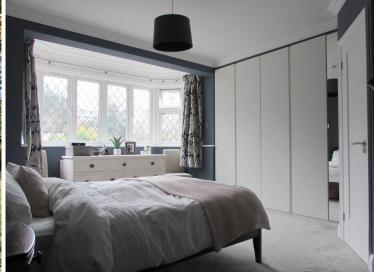

#### LANDING

BEDROOM 1 16'4" x 14' 2" (4.98m x 4.32m) into wardrobe

**ENSUITE** 6' 7" x 5' 2" (2.01m x 1.57m)

**BEDROOM 2**14'4" x 11'7" (4.37m x 3.53m)

BEDROOM 3 12'7" x 12' 3" (3.84m x 3.73m)

**BEDROOM 4**9' 4" x 8' 3" (2.84m x 2.51m)