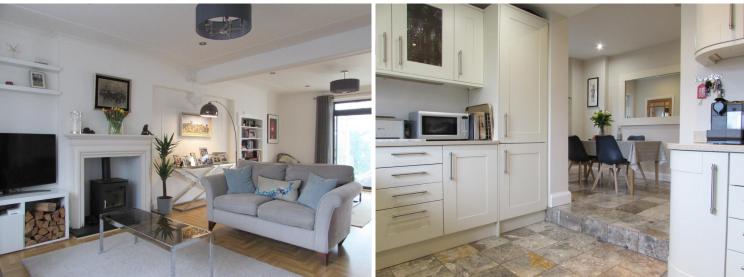

## **ENTRANCE HALL**

**LIVING ROOM** 29' 4" x 16' 4" (8.94m x 4.98m)

CONSERVATORY 12' 5" x 9' 0" (3.78m x 2.74m)

**DINING AREA** 13' 0" x 8' 1" (3.96m x 2.46m)

KITCHEN 11' 1" x 8' 5" (3.38m x 2.57m)

**SHOWER ROOM** 5'6" x 3'9" (1.68m x 1.14m)