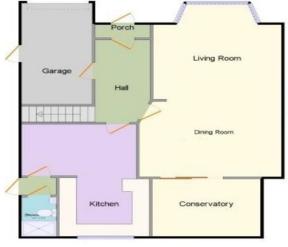

#### PORCH

## **ENTRANCE HALL**

**LIVING ROOM** 29' 4" x 16' 4" (8.94m x 4.98m)

CONSERVATORY 12' 5" x 9' 0" (3.78m x 2.74m)

**DINING AREA** 13' 0" x 8' 1" (3.96m x 2.46m)

KITCHEN 11' 1" x 8' 5" (3.38m x 2.57m)

**SHOWER ROOM** 5'6" x 3'9" (1.68m x 1.14m)

**BATHROOM** 8' 2" x 6' 8" (2.49m x 2.03m)

**GARDEN** 100' (30.48m)

**GARAGE** 15' 9" x 7' 6" (4.8m x 2.29m)