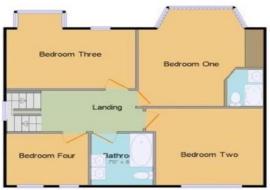

#### LANDING

BEDROOM 1 16'4" x 14' 2" (4.98m x 4.32m) into wardrobe

**ENSUITE** 6' 7" x 5' 2" (2.01m x 1.57m)

**BEDROOM 2**14'4" x 11'7" (4.37m x 3.53m)

BEDROOM 3 12'7" x 12' 3" (3.84m x 3.73m)

**BEDROOM 4**9' 4" x 8' 3" (2.84m x 2.51m)

**BATHROOM** 8' 2" x 6' 8" (2.49m x 2.03m)

**GARDEN** 100' (30.48m)

**GARAGE** 15' 9" x 7' 6" (4.8m x 2.29m)