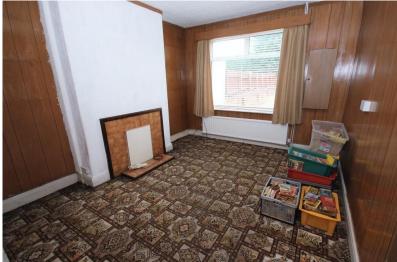

#### **BEDROOM 1**

10' 5" x 13' 4" (3.19m x 4.08m)

## **BEDROOM 2**

10' 11" x 12' 11" (3.34m x 3.95m)

#### **BEDROOM 3**

7' 2" x 10' 6" (2.19m x 3.21m)