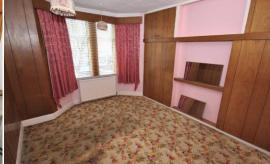

#### **BEDROOM 1**

10' 5" x 13' 4" (3.19m x 4.08m)

## **BEDROOM 2**

10' 11" x 12' 11" (3.34m x 3.95m)

#### **BEDROOM 3**

7' 2" x 10' 6" (2.19m x 3.21m)