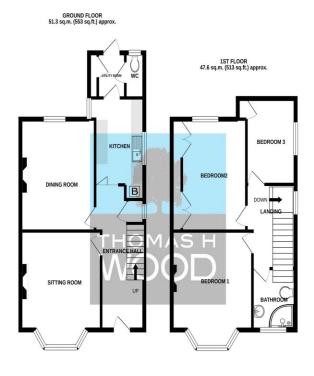

#### **COUNCIL TAX Band E**

TOTAL FLOOR AREA: 99.0 sq.m. (1066 sq.ft.) approx.

White levely attempt has been made to ensure the accuracy of the floorpian container files, measurements of doors, window, container files and set of prefer them are approximate and of expendibly is taken to have root, and the container of the set of the s