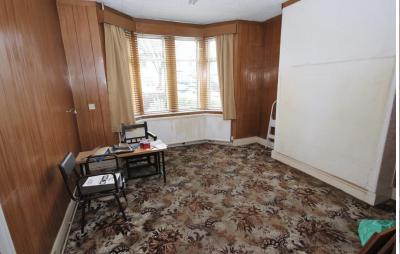

#### SITTING ROOM

11' 8" x 13' 4" (3.58m x 4.08m)

#### **DINING ROOM**

10' 11" x 12' 9" (3.34m x 3.91m)