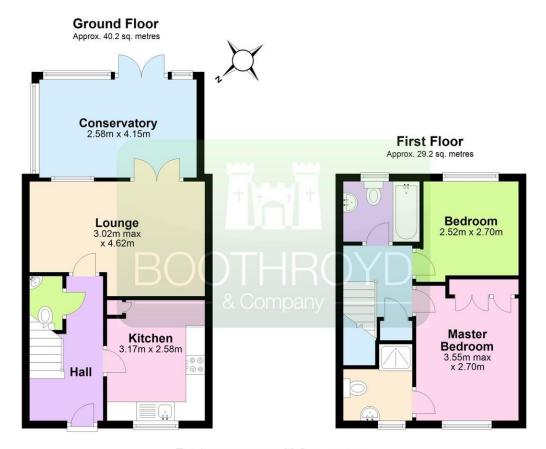

## £925pcm Unfurnished

- An Immaculate End of Terraced House
- Two Well Proportioned Bedrooms
- Two Bathrooms(En Suite Shower Room)
- EPC Rating C
- Rear Lounge & Conservatory

Total area: approx. 69.3 sq. metres