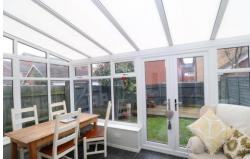

## 7 Penney Lane | | Warwick | CV34 6JG

An immaculately presented two bedroom/two bathroom end of terrace house. With a hall, cloakroom, lounge, fully fitted kitchen with appliances and a conservatory. Two well proportioned bedrooms, ensuite shower and bathroom. Allocated parking and storage. Available 31st March 2021 UNFURNISHED

## £925pcm Unfurnished

- An Immaculate End of Terraced House
- Two Well Proportioned Bedrooms
- Two Bathrooms(En Suite Shower Room)
- EPC Rating C
- Rear Lounge & Conservatory

Total area: approx. 69.3 sq. metres