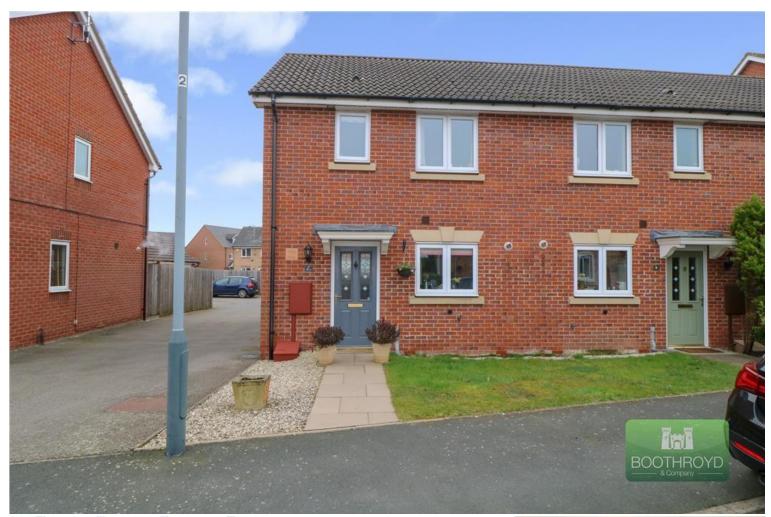

## 7 Penney Lane | | Warwick | CV34 6JG

An immaculately presented two bedroom/two bathroom end of terrace house. With a hall, cloakroom, lounge, fully fitted kitchen with appliances and a conservatory. Two well proportioned bedrooms, ensuite shower and bathroom. Allocated parking and storage. Available 31st March 2021 UNFURNISHED

## £925pcm Unfurnished

- An Immaculate End of Terraced House
- Two Well Proportioned Bedrooms
- Two Bathrooms(En Suite Shower Room)
- EPC Rating C
- Rear Lounge & Conservatory

Total area: approx. 69.3 sq. metres