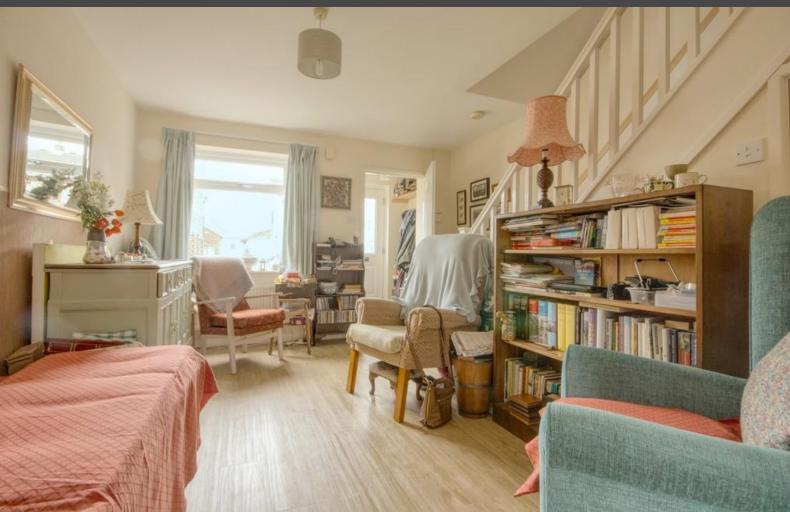

# LIVING ROOM

# 13' 11" x 11' 8" (4.24m x 3.56m)

A light and airy reception room with laminate flooring. Stairs up to the first floor with under stairs storage cupboard and window to the front elevation.