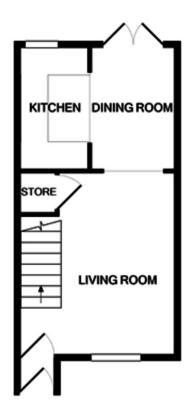

# GROUND FLOOR

# **ENTRANCE VESTIBULE**

Composite front door.

# LIVING ROOM

# 13' 11" x 11' 8" (4.24m x 3.56m)

A light and airy reception room with laminate flooring. Stairs up to the first floor with under stairs storage cupboard and window to the front elevation.

# **DINING ROOM**

9' 3" x 6' 2" (2.82m x 1.88m)

With patio doors out to the rear garden.

#### **KITCHEN**

9'3" x 5' 2" (2.82m x 1.57m)

With a range of base and wall units incorporating cupboards, drawers and coordinating work surfaces having a tiled splash back. Inset sink unit with mixer tap and four ring gas hob having an extractor over. Plumbing for an automatic washing machine, wall mounted Ideal combination gas fired central heating boiler and window to the rear elevation.

# **GROUND FLOOR**

Whilst every attempt has been made to ensure the accuracy of the floor plan contained here, measurements of doors, windows, rooms and any other items are approximate and no responsibility is taken for any error, omission, or mis-statement. This plan is for illustrative purposes only and should be used as such by any prospective purchaser. The services, systems and appliances shown have not been tested and no guarantee as to their operability or efficiency can be given Made with Metropix ©2021