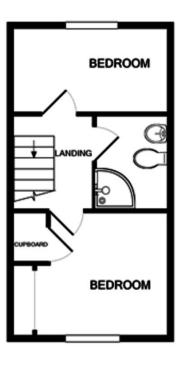

# FIRST FLOOR

#### LANDING

With access to roof space.

#### **BEDROOM ONE**

9' 6" x 9' 2" (2.9m x 2.79m)

With fitted wardrobes having cupboards over, bulkhead cupboard and window to the front elevation.

# **BEDROOM TWO**

11' 11" x 6' 8" (3.63m x 2.03m)

With window the rear elevation.

#### **BATHROOM**

With a three piece suite comprising corner shower unit with thermostatic shower over, low suite w.c and pedestal wash basin. Part tiled walls.

#### **VIEWINGS**

Strictly by appointment through the agents Carling Jones - contact a member of the team at the Skipton Office on  $01756\ 799163$ 

FIRST FLOOR