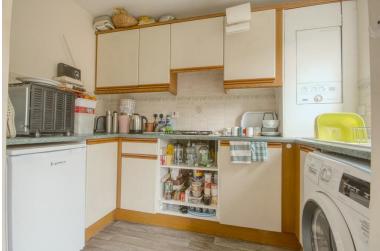

#### **KITCHEN**

9'3" x 5' 2" (2.82m x 1.57m)

With a range of base and wall units incorporating cupboards, drawers and coordinating work surfaces having a tiled splash back. Inset sink unit with mixer tap and four ring gas hob having an extractor over. Plumbing for an automatic washing machine, wall mounted Ideal combination gas fired central heating boiler and window to the rear elevation.