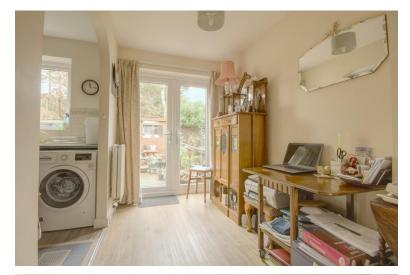

# **DINING ROOM**

9' 3" x 6' 2" (2.82m x 1.88m)

With patio doors out to the rear garden.

#### **KITCHEN**

9'3" x 5' 2" (2.82m x 1.57m)

With a range of base and wall units incorporating cupboards, drawers and coordinating work surfaces having a tiled splash back. Inset sink unit with mixer tap and four ring gas hob having an extractor over. Plumbing for an automatic washing machine, wall mounted Ideal combination gas fired central heating boiler and window to the rear elevation.