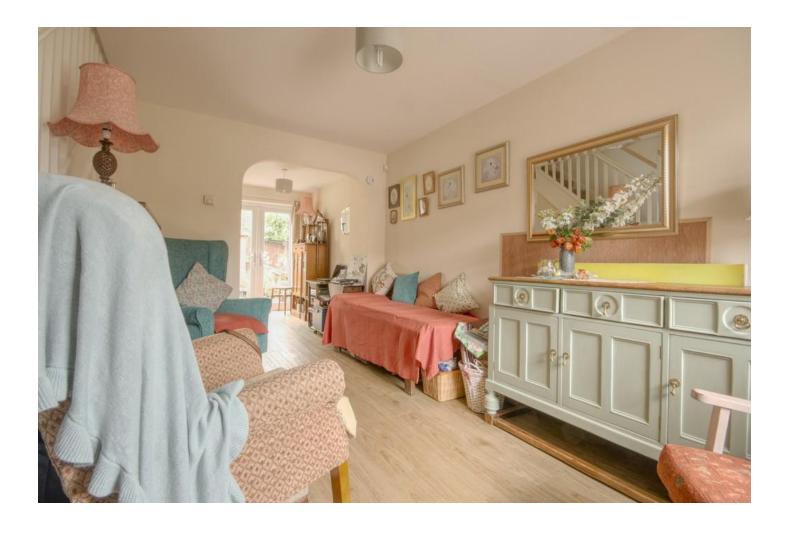

# LIVING ROOM

# 13' 11" x 11' 8" (4.24m x 3.56m)

A light and airy reception room with laminate flooring. Stairs up to the first floor with under stairs storage cupboard and window to the front elevation.

# **DINING ROOM**

9' 3" x 6' 2" (2.82m x 1.88m)

With patio doors out to the rear garden.