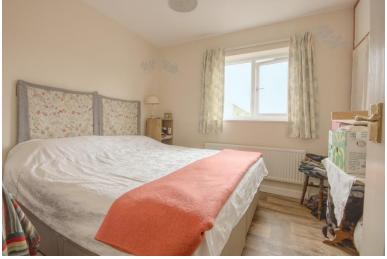

#### **BEDROOM ONE**

9' 6" x 9' 2" (2.9m x 2.79m)

With fitted wardrobes having cupboards over, bulkhead cupboard and window to the front elevation.

# **BEDROOM TWO**

11' 11" x 6' 8" (3.63m x 2.03m)

With window the rear elevation.