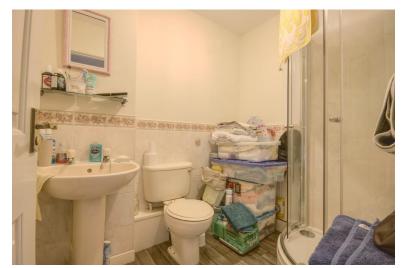

#### **BATHROOM**

With a three piece suite comprising corner shower unit with thermostatic shower over, low suite w.c and pedestal wash basin. Part tiled walls.