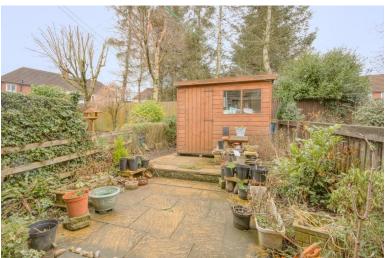

### OUTSIDE

To the front of the property there are two block paved parking spaces.

To the rear there is an enclosed flagged garden with flower borders.