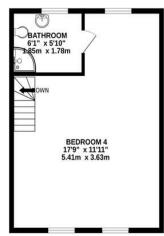

## TOTAL FLOOR AREA: 1742 sq.ft. (161.8 sq.m.) approx.

Whilst every attempt has been made to ensure the accuracy of the floorplan contained here, measurements writes every attempt has been made to ensure the accuracy on the floorpain contained letter, inestatements of doors, windows, nooms and any other flems are appointment and no responsibility to take in for any error, omission or mis-statement. This plan is for illustrative purposes only and should be used as such by any prospective purchaser. The services, systems and appliances shown have not been tested and no guarantee as to their operability or efficiency can be given. Made with Methods (2023)