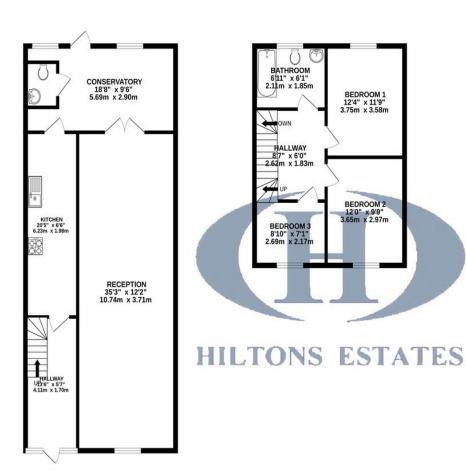

## TOTAL FLOOR AREA: 1742 sq.ft. (161.8 sq.m.) approx.

Whilst every attempt has been made to ensure the accuracy of the floorplan contained here, measurements writes every attempt has been made to ensure the accuracy on the floorpain contained letter, inestatements of doors, windows, nooms and any other flems are appointment and no responsibility to take in for any error, omission or mis-statement. This plan is for illustrative purposes only and should be used as such by any prospective purchaser. The services, systems and appliances shown have not been tested and no guarantee as to their operability or efficiency can be given. Made with Methods (2023)