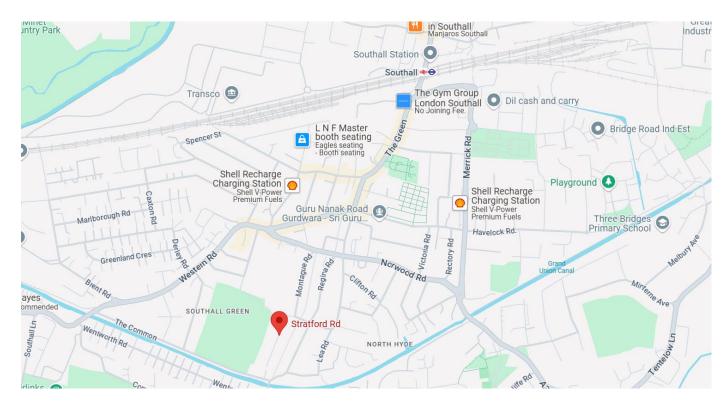

## STRATFORD ROAD, SOUTHALL, UB2 5PQ OFFERS OVER £540,000

Hiltons Estates brings to the market this Spacious 4
Bedroom Freehold Property in a popular location of
Southall, UB2! The Ground floor comprises a Porch, an
Entrance Hallway, Reception Room, Shower room, and
Kitchen/Diner. The first floor comprises a landing leading to
2 Well sized Double bedrooms, shower room and 3rd
bedroom. The second floor comprises a master bedroom
with En Suite. There is a low maintenance paved rear
garden and off street parking to the front for 2-3 cars.
Walking distance to Southall Green, Schools, Local
Amenities, and Bus Stops. Easy reach to Southall Crossrail
and A40! An Excellent Opportunity for Families, Commuters,
Developers and INVESTORS! Not to missed! Call NOW to
book viewings! Highly Recommended!